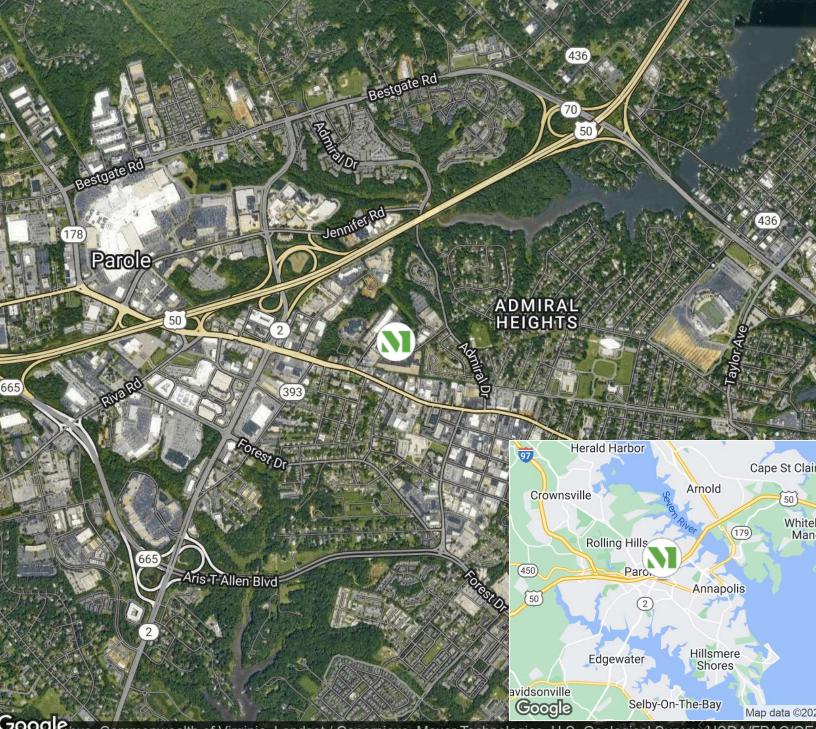

# **Building Information**

- Quick access to Route 50, I-97 and Route 2
- One-story masonry construction
- 20' clear ceiling height
- Docks and drive-ins
- FiOS service available
- 120/208 volt, 3-phase, 4-wire service
- Gas heat/public utilities
- Sprinklered
- City of Annapolis, I-1 zoning: manufacturing, warehousing, wholesaling, office