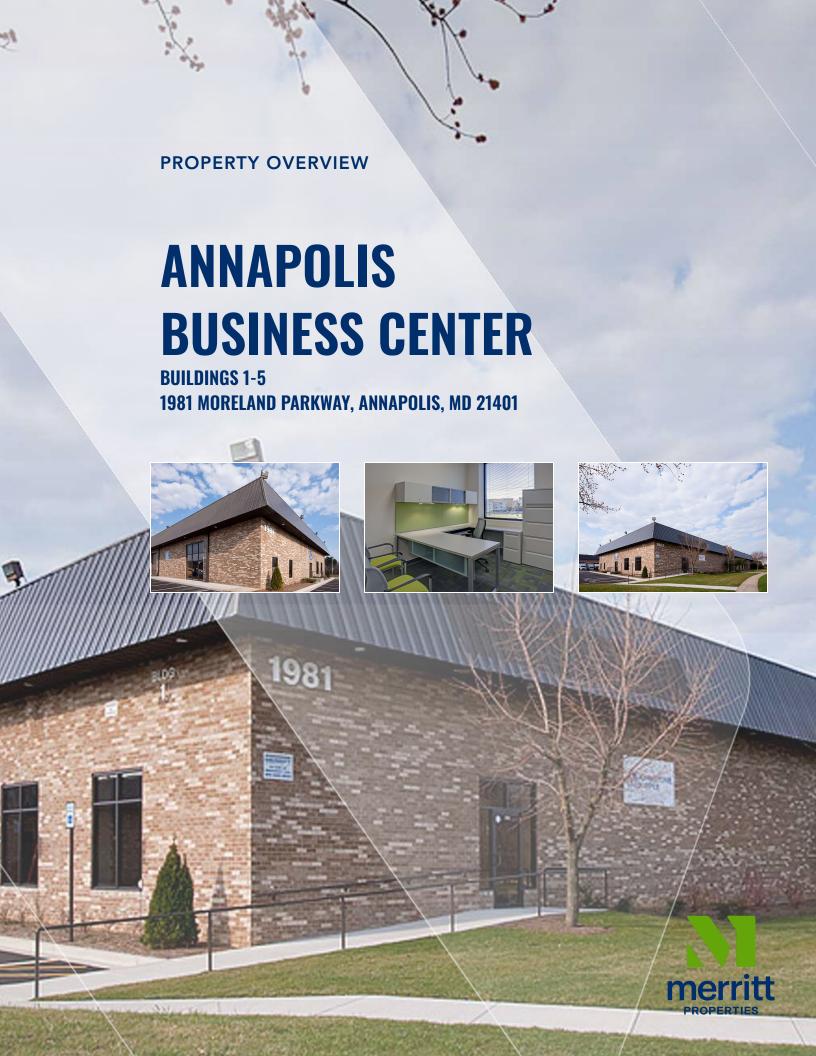

# **Building Information**

- Quick access to Route 50, I-97 and Route 2
- One-story masonry construction
- 20' clear ceiling height
- Docks and drive-ins
- FiOS service available
- 120/208 volt, 3-phase, 4-wire service
- Gas heat/public utilities
- Sprinklered
- City of Annapolis, I-1 zoning: manufacturing, warehousing, wholesaling, office