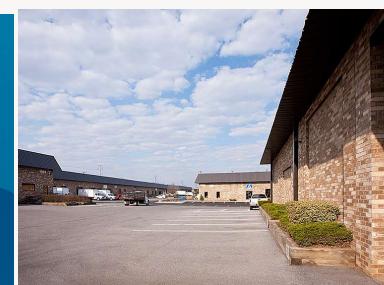

# **Building Information**

- Quick access to Route 50, I-97 and Route 2
- One-story masonry construction
- 20' clear ceiling height
- Docks and drive-ins
- FiOS service available
- 120/208 volt, 3-phase, 4-wire service
- Gas heat/public utilities
- Sprinklered
- City of Annapolis, I-1 zoning: manufacturing, warehousing, wholesaling, office