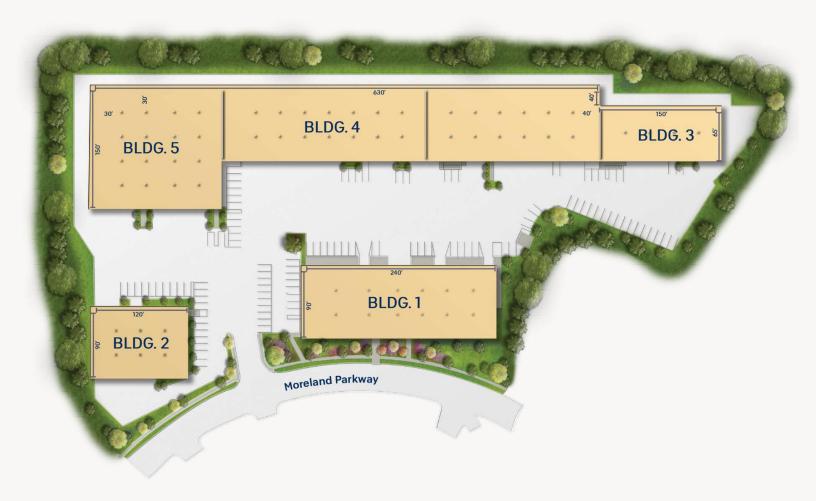

### Site Plan

Annapolis Business Center

1981 Moreland Parkway, Bldg 1 1981 Moreland Parkway, Bldg 2 1981 Moreland Parkway, Bldgs 3-5 Light Industrial 21,600 SF Light Industrial 10,800 SF Flex/Light Industrial 76,350 SF