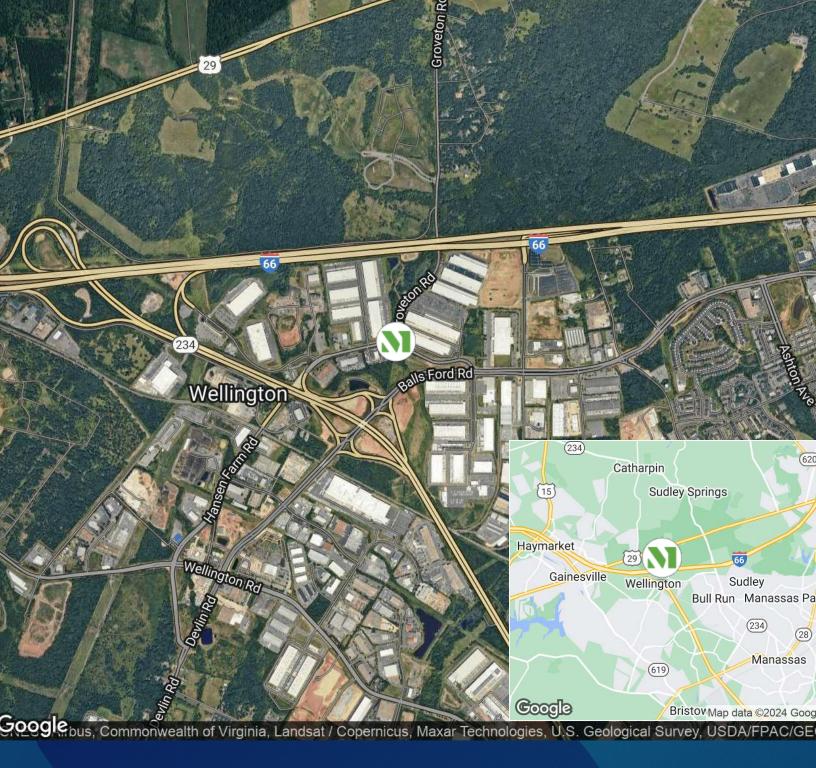

## **Surrounding Amenities**

- 7-Eleven
- Aldi
- Barnes and Noble
- Bob Evans
- · Chick-fil-A
- Chipotle
- Costco
- Cracker Barrel
- Lowe's Home Improvement

- McDonald's
- Olive Garden
- Panera Bread
- Planet Fitness
- Red Lobster
- Sonic Drive-In
- Taco Bell
- The Home Depot
- Tony's New York Pizza