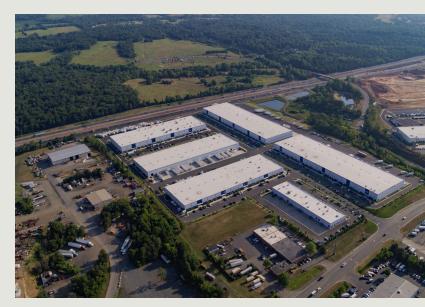

# **Building Information**

- NAIOP Northern Virginia Award-Winning Project
- Six buildings totaling 596,900 SF
- Rear loaded
- Dock and drive-in capability
- ESFR wet sprinklered
- Typical bay size is 2,730 SF
- Parking Ratio: Building I: 3.2/1,000 SF