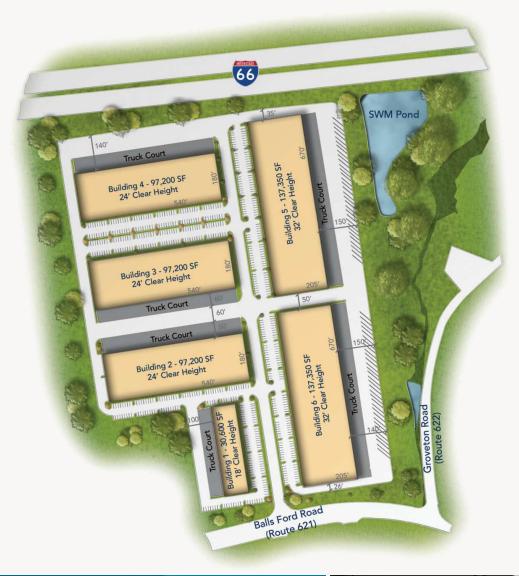

## Site Plan

Merritt I-66 Business Park

| 7430 Merritt Park Drive | Flex/Light Industrial | 30,600 SF  |
|-------------------------|-----------------------|------------|
| 7410 Merritt Park Drive | Bulk                  | 97,200 SF  |
| 7390 Merritt Park Drive | Bulk                  | 97,200 SF  |
| 7370 Merritt Park Drive | Bulk                  | 97,200 SF  |
| 7375 Merritt Park Drive | Bulk                  | 137,350 SF |
| 7425 Merritt Park Drive | Bulk                  | 137,350 SF |
|                         |                       |            |