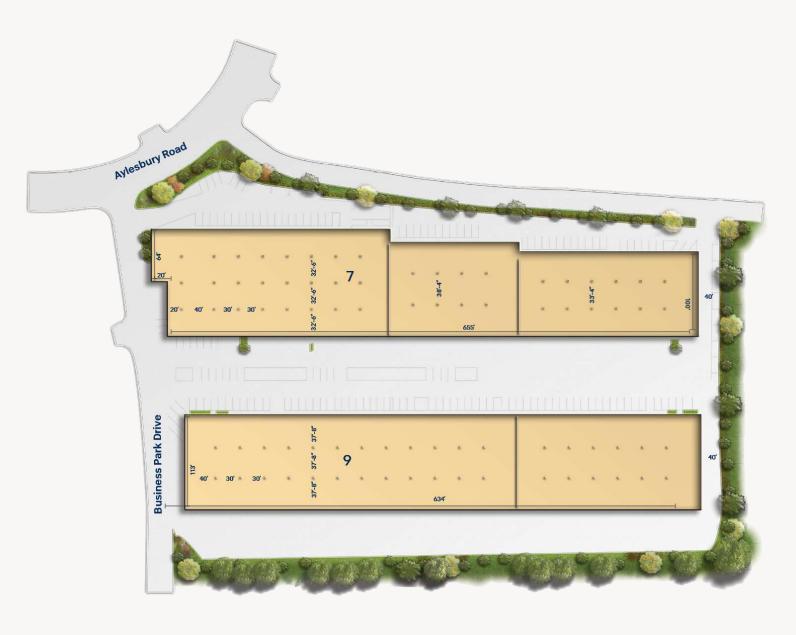

### Site Plan

Aylesbury Business Center

7 West Aylesbury Road 9 West Aylesbury Road Light Industrial Light Industrial 77,430 SF 71,755 SF

"Merritt is a fantastic company, and I'm very fortunate to have partnered with them. They believed in my company, and I believed in them. It is a relationship that is going to keep growing."