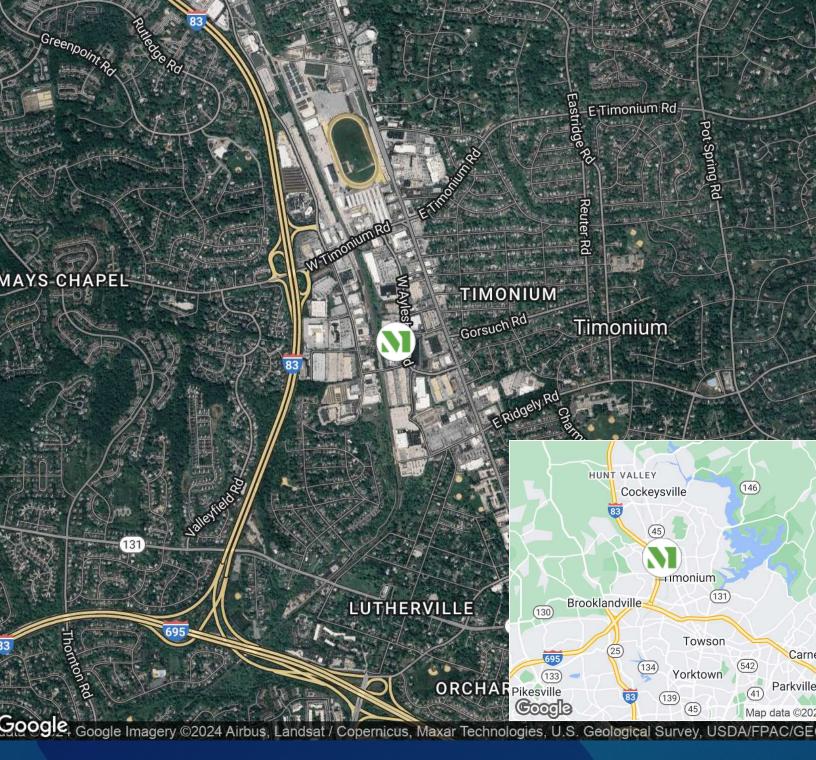

## **Building Information**

- Minutes from I-695 and I-83
- One-story block and brick construction
- 20' clear ceiling height
- Docks and drive-ins
- 120/208 volt, 3-phase, 4-wire service
- Gas heat
- Public utilities
- Public transportation route
- Baltimore County, ML zoning: manufacturing, warehouse, office, incidental retailing

# **Surrounding Amenities**

- Baja Fresh
- Baltimore Coffee & Tea
- Basta Pasta
- Bertucci's
- BlueStone Restaurant
- Burger King
- Chili's
- Chipotle
- Dunkin Donuts
- Einstein Bros Bagels
- Hightopps Backstage Grille
- Jersey Mike's Subs
- Jimmy John's
- Maryland State Fairgrounds
- Michael's Cafe
- Mom's Organic Market

- · Mother's North Grille
- Nautilus Diner
- Office Depot
- Panera Bread
- Pasta Blitz
- Qdoba Mexican Eats
- Radisson Hotel
- Red Roof Inn
- Ryleigh's Oyster
- Smoothie King
- Sonic Drive-In
- Starbucks
- Subway
- THB Bagels & Deli
- Yamato Sushi
- · Zoe's Kitchen