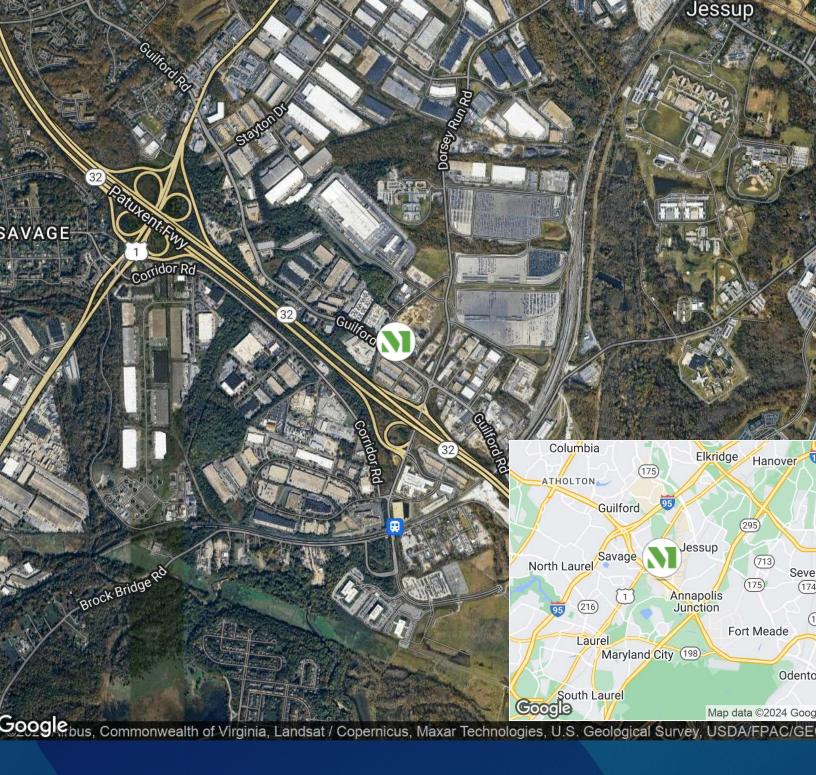

# **Building Information**

- One mile from Ft. Meade and NSA
- Access via MD Route 32, I-295, U.S. Route 1 and I-95
- One-story brick construction with steel trim
- 20' clear ceiling height
- 120/208 volt, 3-phase, 4-wire service
- Gas heat/public utilities
- Docks and drive-ins
- Sprinklered
- FiOS service available
- Howard County, M2 zoning: manufacturing, warehousing/distribution, office, R&D