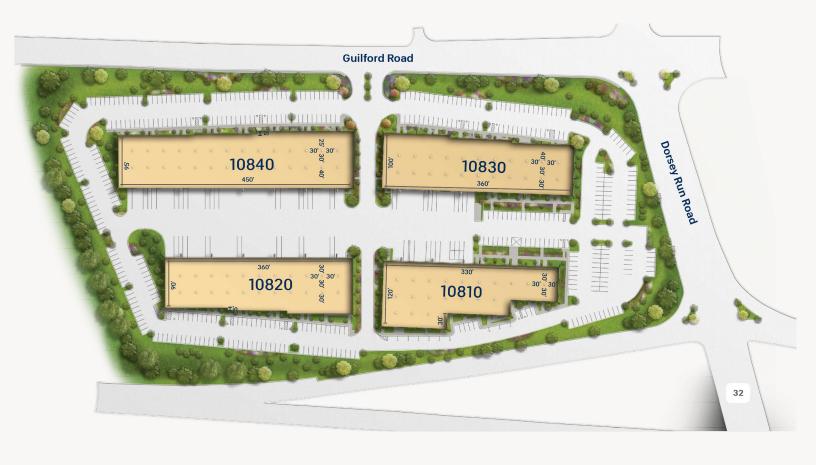

## Site Plan

Dorsey Run Business Center

| 10810 Guilford Road | Light Industrial | 30,600 SF |
|---------------------|------------------|-----------|
| 10820 Guilford Road | Light Industrial | 34,200 SF |
| 10830 Guilford Road | Light Industrial | 34,200 SF |
| 10840 Guilford Road | Light Industrial | 45,100 SF |