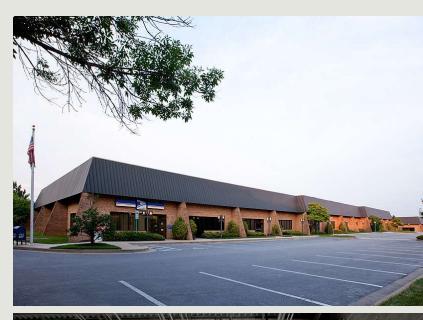

# **Building Information**

- One mile from Ft. Meade and NSA
- Access via MD Route 32, I-295, U.S. Route 1 and I-95
- One-story brick construction with steel trim
- 20' clear ceiling height
- 120/208 volt, 3-phase, 4-wire service
- Gas heat/public utilities
- Docks and drive-ins
- Sprinklered
- FiOS service available
- Howard County, M2 zoning: manufacturing, warehousing/distribution, office, R&D