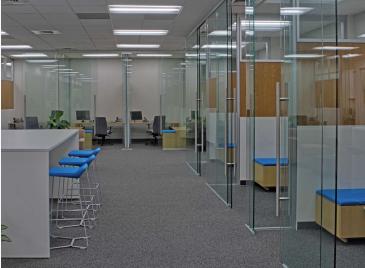

# **Building Information**

- Conveniently fronting Route 7/Leesburg Pike, with easy access to Route 28, Loudoun County Parkway and Dulles Toll Road
- Five single-story flex buildings and three Class A office buildings totaling 400,350 SF. One additional single-story flex building in development
- Community lounge with collaborative seating, televisions and ping-pong table
- Walking trail to One Loudoun and Ashbrook Commons Shopping Center
- Single-story buildings feature 10' finished ceiling heights and individually controlled HVAC systems
- Brick façade with continuous ribbon glass
- Parking ratios up to 4.4/1,000
- FiOS service available
- 120/208 volt, 3-phase, 4-wire service
- Sprinklered
- One mile from The George Washington University Virginia Science & Technology Campus
- Minutes from Dulles International Airport
- Loudoun County, PDIP zoning with office overlay: office, light industrial