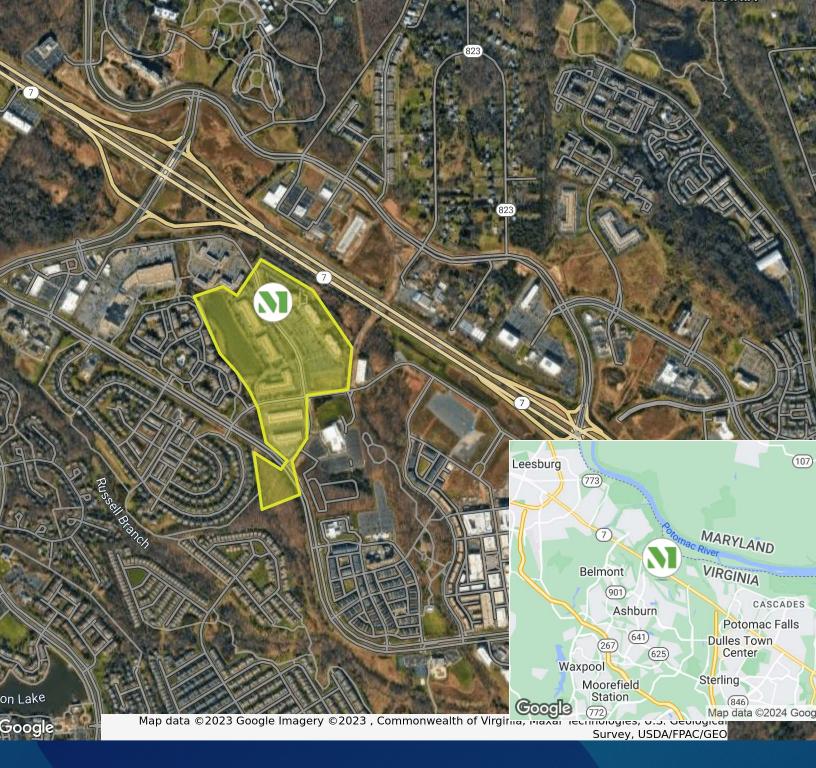

# **Building Information**

- Conveniently fronting Route 7/Leesburg Pike, with easy access to Route 28, Loudoun County Parkway and Dulles Toll Road
- Five single-story flex buildings and three Class A office buildings totaling 400,350 SF. One additional single-story flex building in development
- Community lounge with collaborative seating, televisions and ping-pong table
- Walking trail to One Loudoun and Ashbrook Commons Shopping Center
- Single-story buildings feature 10' finished ceiling heights and individually controlled HVAC systems
- Brick façade with continuous ribbon glass
- Parking ratios up to 4.4/1,000
- FiOS service available
- 120/208 volt, 3-phase, 4-wire service
- Sprinklered
- One mile from The George Washington University Virginia Science & Technology Campus
- Minutes from Dulles International Airport
- Loudoun County, PDIP zoning with office overlay: office, light industrial

### Site Plan

Ashbrook

| 20098 Ashbrook Place         | 2-story | 68,630 SF |
|------------------------------|---------|-----------|
| 20099 Ashbrook Place         | 1-story | 47,680 SF |
| 20110 Ashbrook Place         | 2-story | 58,825 SF |
| 20116 Ashbrook Place         | 2-story | 60,000 SF |
| 20122 Ashbrook Place         | 1-story | 33,840 SF |
| 20145 Ashbrook Place         | 1-story | 37,110 SF |
| 44427 Atwater Drive          | 1-story | 44,100 SF |
| 44381 Russell Branch Parkway | 1-story | 36,600 SF |
| Building 11 (proposed)       | 1-story | 33,840 SF |