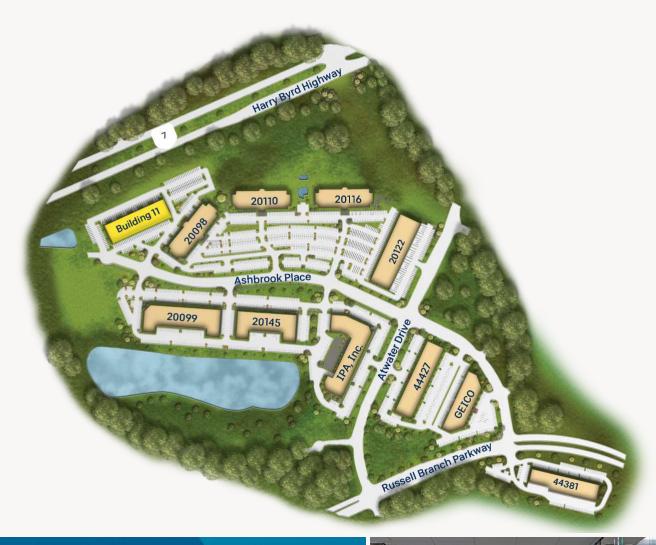

### Site Plan

Ashbrook

| 20098 Ashbrook Place         | 2-story | 68,630 SF |
|------------------------------|---------|-----------|
| 20099 Ashbrook Place         | 1-story | 47,680 SF |
| 20110 Ashbrook Place         | 2-story | 58,825 SF |
| 20116 Ashbrook Place         | 2-story | 60,000 SF |
| 20122 Ashbrook Place         | 1-story | 33,840 SF |
| 20145 Ashbrook Place         | 1-story | 37,110 SF |
| 44427 Atwater Drive          | 1-story | 44,100 SF |
| 44381 Russell Branch Parkway | 1-story | 36,600 SF |
| Building 11 (proposed)       | 1-story | 33,840 SF |