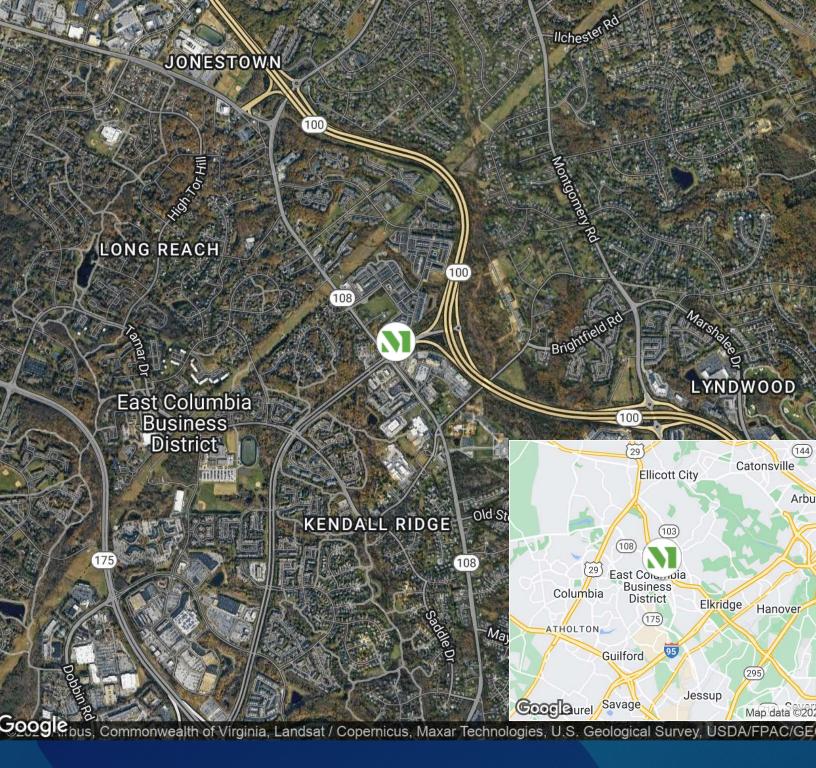

## **Building Information**

- 26-acre park featuring Class A office and mixed use retail; five buildings totaling 301,851 SF
- Located at the Route 100 Snowden River Parkway interchange; three minutes to I-95
- Merge by Merritt -- employee amenities, services and experiences
- Fitness center and 40-seat shared conference room located within the park
- Daycare located within the park
- Parking ratio of 4/1,000 with 306 covered parking spaces
- 10' finished ceiling height
- Comcast and FiOS service available
- · Loading dock capability
- High speed gear traction elevators
- Premium parabolic lighting fixtures
- Computerized state-of-the-art air conditioning and heating system featuring overhead variable air volume (VAV) cooling and perimeter hot water hydronic heat. HVAC system allows for an infinite number of cooling zones
- Over one million SF of business support and service retail facilities, as well as restaurants and hotels, surround the park