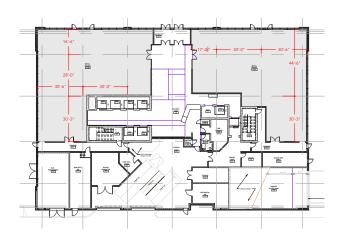

# **TOTAL SF AVAILABLE - 200,000 SF**

### **OFFICE**

Typical Floor Plate: 20,000 SF Total Available: 200,000 SF

### **RETAIL**

Total Available: 9,000 SF