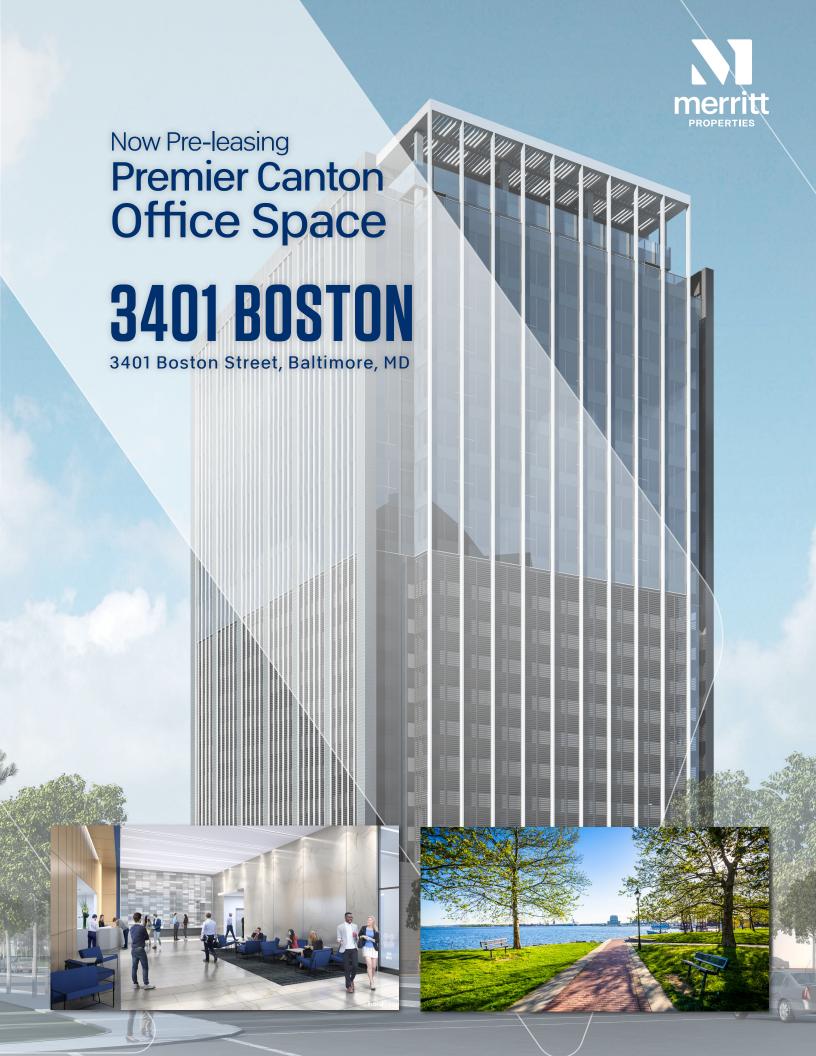

3401 Boston Street will be a contemporary addition to the Canton business district, providing 20 stories of Class A office space and retail. With panoramic views of Baltimore's Inner Harbor, historic Fort McHenry and the City's stunning skyline, the building will feature:

- 200,000 SF of Class A office
- 20,000 SF average floor plate with floor-toceiling glass
- 9,000 SF of street-level retail
- Free covered on-site parking
- Building signage opportunity
- Grand lobby with smart elevators
- Community lounge for building employees
- Community penthouse terrace
- Intended for LEED Silver certification
- Easy access to I-95
- Walking distance to Merritt Clubs Canton, Shops at Canton Crossing and Canton Waterfront Park