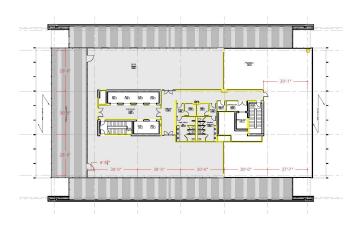

s stunning skyline, the building will feature:

- 200,000 SF of Class A office
- 20,000 SF average floor plate with floor-toceiling glass
- 9,000 SF of street-level retail
- Free covered on-site parking
- Building signage opportunity
- Grand lobby with smart elevators
- Community lounge for building employees
- Community penthouse terrace
- Intended for LEED Silver certification
- Easy access to I-95
- Walking distance to Merritt Clubs Canton, Shops at Canton Crossing and Canton Waterfront Park

3401Boston.com





# **TOTAL SF AVAILABLE - 200,000 SF**

### **OFFICE**

Typical Floor Plate: 20,000 SF Total Available: 200,000 SF

### **RETAIL**

Total Available: 9,000 SF

### **FIRST-FLOOR RETAIL**



# OFFICE/11TH-18TH FLOOR



## 19<sup>™</sup> FLOOR



## PENTHOUSE/20<sup>TH</sup> FLOOR



"It was always a positive experience with Merritt.

In our entire experience with Merritt 'no' was not in their vocabulary. It was always 'we can make that work' or 'we can find a solution to your need' and that set Merritt apart."

#### **GEORGE CARACOST**

VICE PRESIDENT & GENERAL MANAGER, SAAB DEFENSE AND SECURITY





- » R on Boston St
- » Destination will be on the right

With 53 years of full-service commercial real estate experience, Merritt Properties owns and operates more than 17 million square feet of space across three states. We design, build, lease, and manage our properties. Our portfolio includes flex/light industrial, office, bulk and retail product. Merritt's founder, Leroy Merritt, often completed deals on a handshake, and that level of trust and respect continues at