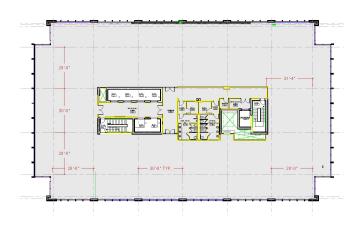

of Baltimore's Inner Harbor, historic Fort McHenry and the City's stunning skyline, the building will feature:

- 200,000 SF of Class A office
- 20,000 SF average floor plate with floor-toceiling glass
- 9,000 SF of street-level retail
- Free covered on-site parking
- Building signage opportunity
- Grand lobby with smart elevators
- Community lounge for building employees
- Community penthouse terrace
- Intended for LEED Silver certification
- Easy access to I-95
- Walking distance to Merritt Clubs Canton, Shops at Canton Crossing and Canton Waterfront Park

3401Boston.com





# **TOTAL SF AVAILABLE - 200,000 SF**

### **OFFICE**

Typical Floor Plate: 20,000 SF Total Available: 200,000 SF

### **RETAIL**

Total Available: 9,000 SF

### **FIRST-FLOOR RETAIL**



# OFFICE/11TH-18TH FLOOR



## 19<sup>™</sup> FLOOR



## PENTHOUSE/20<sup>TH</sup> FLOOR



"It was always a positive experience with Merritt.

In our entire experience with Merritt 'no' was not in their vocabulary. It was always 'we can make that work' or 'we can find a solution to your need' and that set Merritt apart."

#### **GEORGE CARACOST**

VICE PRESIDENT & GENERAL MANAGER, SAAB DEFENSE AND SECURITY





- » R on Boston St
- » Destination will be on the right

With 53 years of full-service commercial real estate experience, Merritt Properties owns and operates more than 17 million square feet of space across three states. We design, build, lease, and manage our properties. Our portfolio includes flex/light industrial, office, bulk and retail product. Merritt's founder, Leroy Merritt, often completed deals