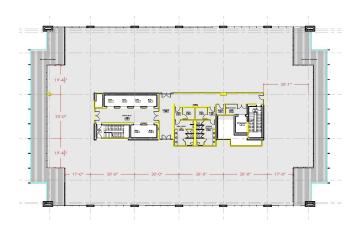

r, historic Fort McHenry and the City's stunning skyline, the building will feature:

- 200,000 SF of Class A office
- 20,000 SF average floor plate with floor-toceiling glass
- 9,000 SF of street-level retail
- Free covered on-site parking
- Building signage opportunity
- Grand lobby with smart elevators
- Community lounge for building employees
- Community penthouse terrace
- Intended for LEED Silver certification
- Easy access to I-95
- Walking distance to Merritt Clubs Canton, Shops at Canton Crossing and Canton Waterfront Park

3401Boston.com





# **TOTAL SF AVAILABLE - 200,000 SF**

### **OFFICE**

Typical Floor Plate: 20,000 SF Total Available: 200,000 SF

### **RETAIL**

Total Available: 9,000 SF

### **FIRST-FLOOR RETAIL**



# OFFICE/11TH-18TH FLOOR



## 19<sup>™</sup> FLOOR



## PENTHOUSE/20<sup>TH</sup> FLOOR



"It was always a positive experience with Merritt.

In our entire experience with Merritt 'no' was not in their vocabulary. It was always 'we can make that work' or 'we can find a solution to your need' and that set Merritt apart."

#### **GEORGE CARACOST**

VICE PRESIDENT & GENERAL MANAGER, SAAB DEFENSE AND SECURITY





- » R on Boston St
- » Destination will be on the right

With 53 years of full-service commercial real estate experience, Merritt Properties owns and operates more than 17 million square feet of space across three states. We design, build, lease, and manage our properties. Our portfolio includes flex/light industrial, office, bulk and retail product. Merritt's founder, Leroy Merritt, often completed deals on a handshake, and that le