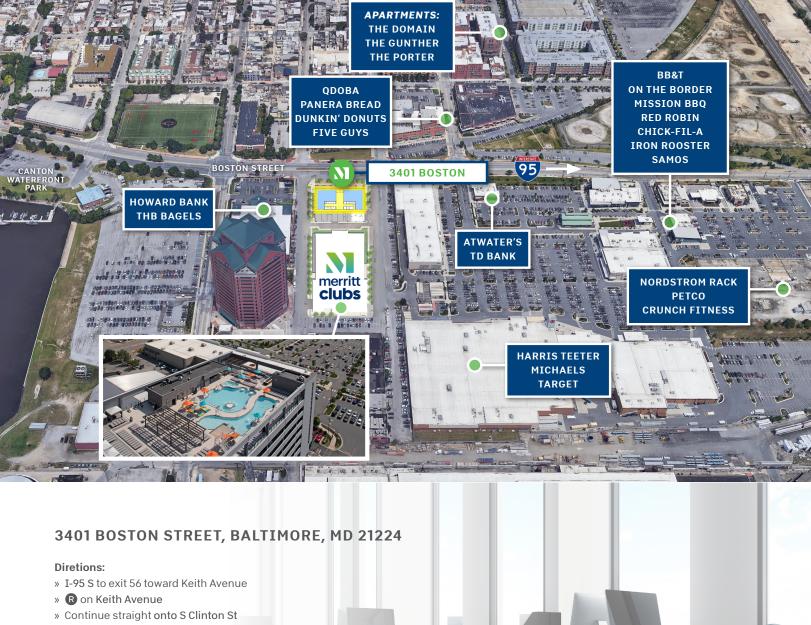

#### **GEORGE CARACOST**

VICE PRESIDENT & GENERAL MANAGER, SAAB DEFENSE AND SECURITY

- » R on Boston St
- » Destination will be on the right

With 53 years of full-service commercial real estate experience, Merritt Properties owns and operates more than 17 million square feet of space across three states. We design, build, lease, and manage our properties. Our portfolio includes flex/light industrial, office, bulk and retail product. Merritt's founder, Leroy Merritt, often completed deals on a handshake, and that level of trust and respect continues at our company today. We're committed to honest and fair business dealings that grow customer relationships into long-term partnerships.