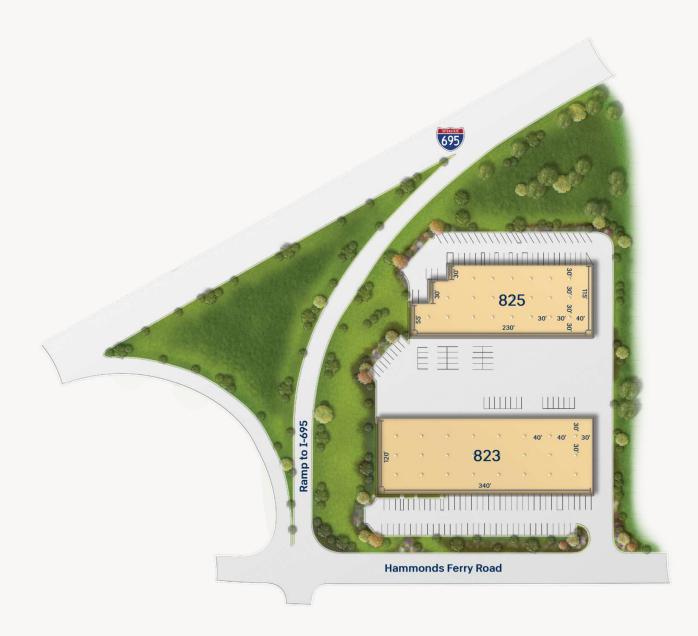

## Site Plan

Hammonds North

823 Hammonds Ferry Road 825 Hammonds Ferry Road Light Industrial Light Industrial 40,800 SF 30,800 SF

"Merritt employees truly love their jobs and consistently deliver solutions in a fast, creative and cost-effective manner."