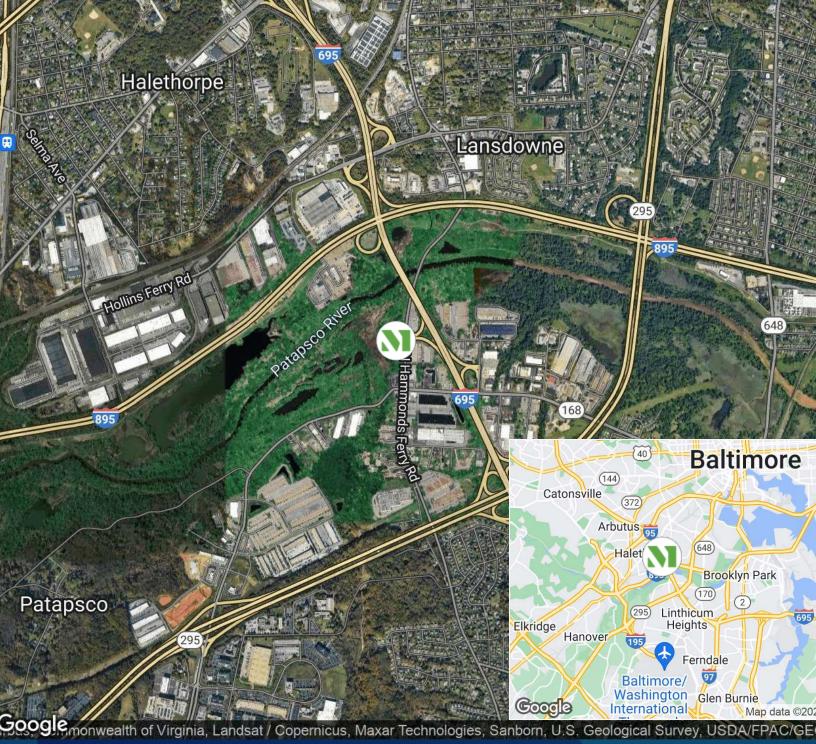

## Site Plan

Hammonds North

823 Hammonds Ferry Road 825 Hammonds Ferry Road Light Industrial Light Industrial 40,800 SF 30,800 SF

"Merritt employees truly love their jobs and consistently deliver solutions in a fast, creative and cost-effective manner."