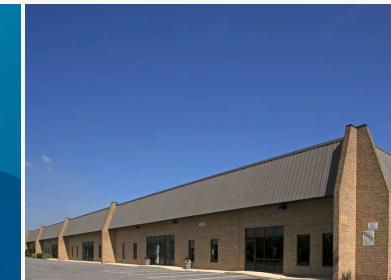

# **Building Information**

- Quick access to I-295, BWI Airport, I-695 and I-95
- One-story block & brick construction with steel trim
- 20' clear ceiling height
- Docks and drive-ins
- 120/208 volt, 3-phase, 4-wire service
- Gas heat/public utilities
- Sprinklered
- Ample parking
- Anne Arundel County, W-1-B zoning: manufacturing, warehousing, wholesaling, office

## Site Plan

Hammonds North

823 Hammonds Ferry Road 825 Hammonds Ferry Road Light Industrial Light Industrial 40,800 SF 30,800 SF

"Merritt employees truly love their jobs and consistently deliver solutions in a fast, creative and cost-effective manner."