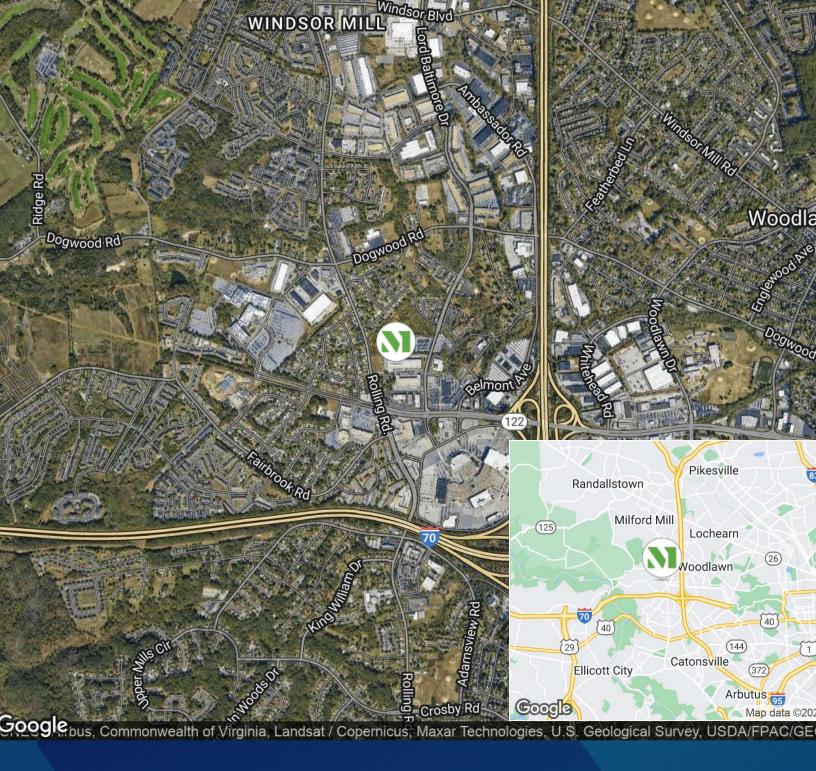

# **Building Information**

- Easy access to I-695 via Security Boulevard
- Located in the Woodlawn Enterprise Zone
- One-story block and brick construction with attractive steel trim
- · Ample parking
- 20' clear ceiling height
- Dock loading
- Sprinklered
- Public utilities
- Comcast service available
- 120/208 volt, 3-phase, 4-wire service
- Gas heat
- Baltimore County, MLR zoning: manufacturing, warehousing, distribution, office
- Bus stop within walking distance

2010-2038 Lord Baltimore Drive 2040-2076 Lord Baltimore Drive

Light Industrial Light Industrial 76,135 SF 110,565 SF

"Merritt has been like family to us. We came into this building almost 20 years ago, and Merritt has been there for us as our business needs have evolved. It has just been easy to want to remain here."