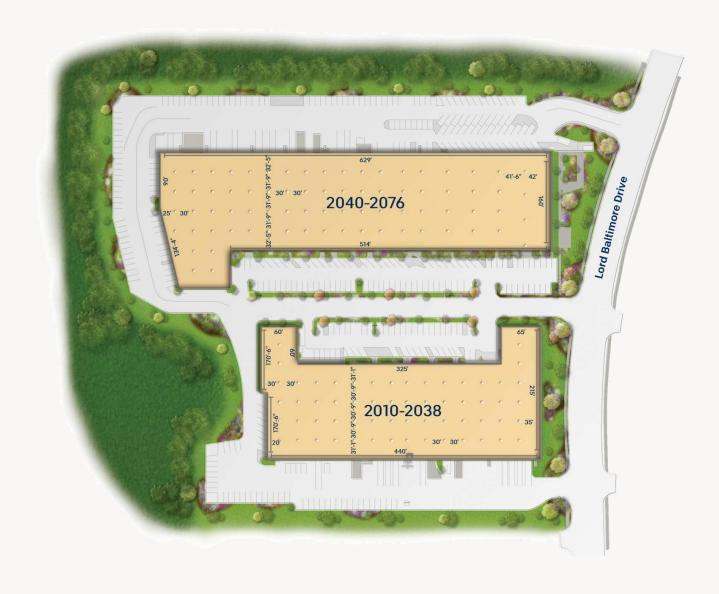

2010-2038 Lord Baltimore Drive 2040-2076 Lord Baltimore Drive

Light Industrial Light Industrial 76,135 SF 110,565 SF

"Merritt has been like family to us. We came into this building almost 20 years ago, and Merritt has been there for us as our business needs have evolved. It has just been easy to want to remain here."