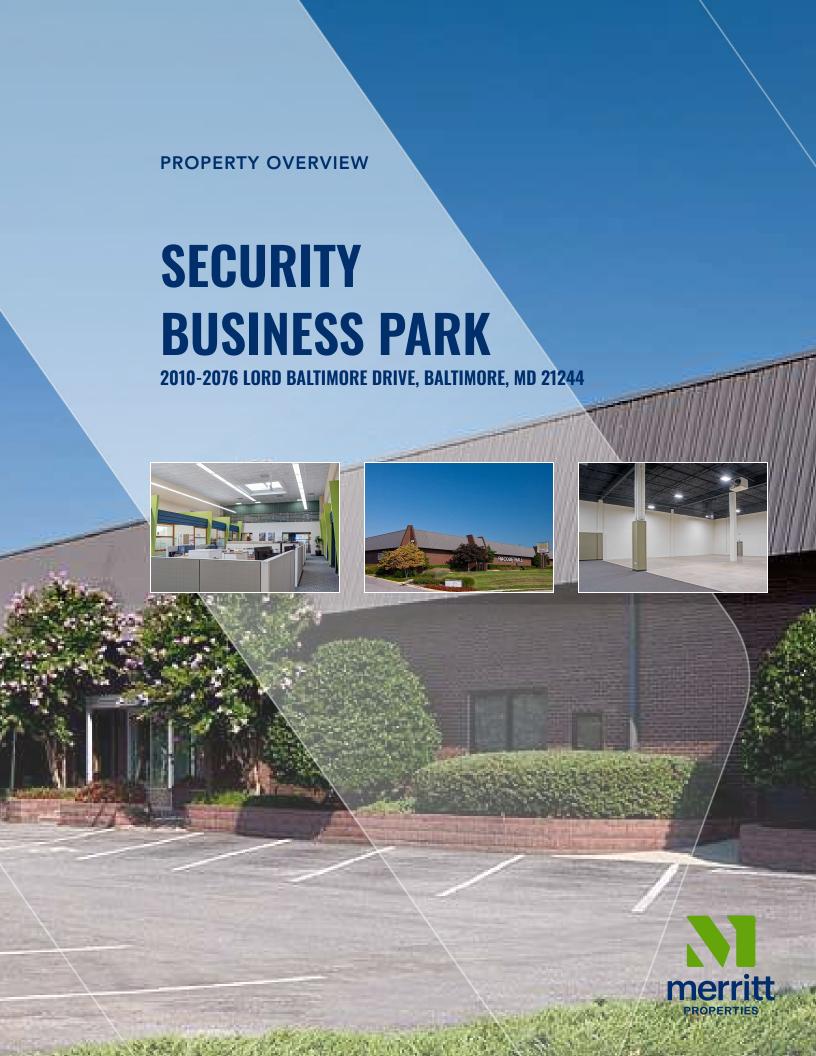

# **Building Information**

- Easy access to I-695 via Security Boulevard
- Located in the Woodlawn Enterprise Zone
- One-story block and brick construction with attractive steel trim
- · Ample parking
- 20' clear ceiling height
- Dock loading
- Sprinklered
- Public utilities
- Comcast service available
- 120/208 volt, 3-phase, 4-wire service
- Gas heat
- Baltimore County, MLR zoning: manufacturing, warehousing, distribution, office
- Bus stop within walking distance

2010-2038 Lord Baltimore Drive 2040-2076 Lord Baltimore Drive

Light Industrial Light Industrial 76,135 SF 110,565 SF

"Merritt has been like family to us. We came into this building almost 20 years ago, and Merritt has been there for us as our business needs have evolved. It has just been easy to want to remain here."