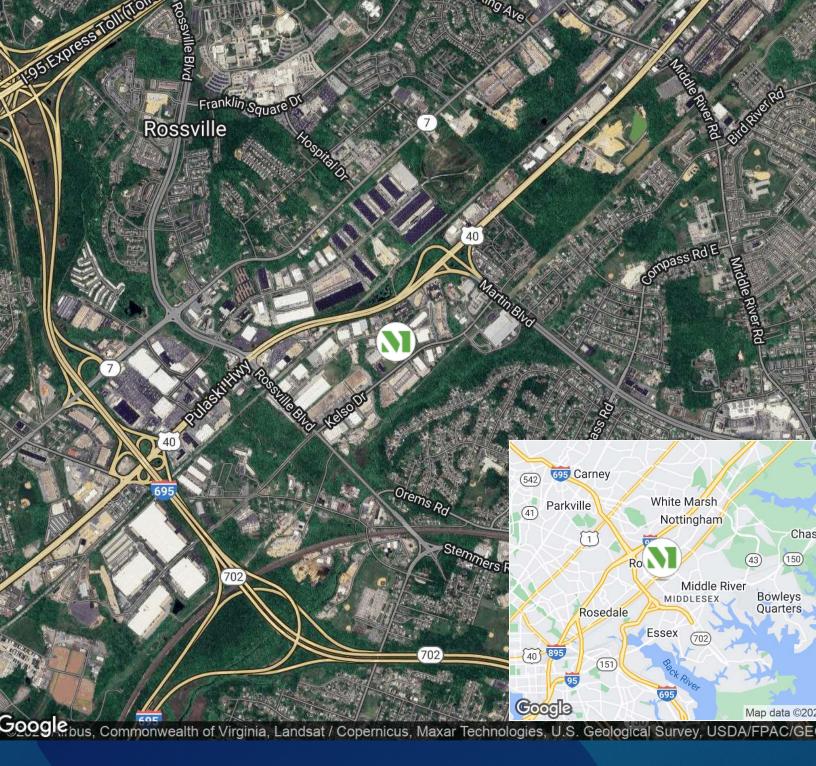

# **Building Information**

- Easy access to I-695 and I-95
- One-story masonry construction with steel trim
- 20' clear ceiling height
- Docks and drive-ins
- 120/208 volt, 3-phase, 4-wire service
- FiOS and Comcast service available
- Gas heat/public utilities
- Sprinklered
- Public transportation route
- Baltimore County, ML-IM zoning: manufacturing, warehousing, wholesaling, office
- Less than two miles from the Community College of Baltimore County and Franklin Square Hospital

Kelso Business Center 1 & 2

8841-8867 Kelso Drive 8869-8899 Kelso Drive Light Industrial
Flex/Light Industrial

41,800 SF 58,200 SF

"It was always a positive experience with Merritt. In our entire experience with Merritt 'no' was not in their vocabulary. It was always 'we can make that work' or 'we can find a solution to your need' and that set Merritt apart."