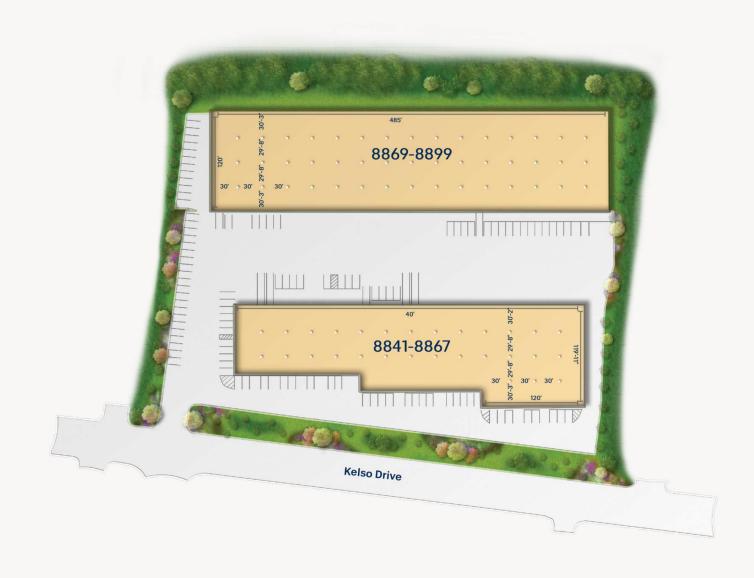

Kelso Business Center 1 & 2

8841-8867 Kelso Drive 8869-8899 Kelso Drive Light Industrial
Flex/Light Industrial

41,800 SF 58,200 SF

"It was always a positive experience with Merritt. In our entire experience with Merritt 'no' was not in their vocabulary. It was always 'we can make that work' or 'we can find a solution to your need' and that set Merritt apart."