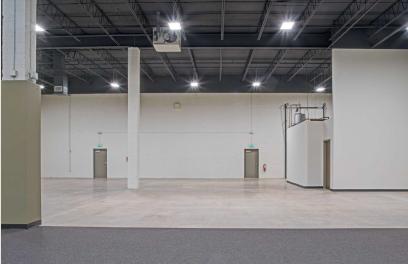

# **Building Information**

- Easy access to I-695 and I-95
- One-story masonry construction with steel trim
- 20' clear ceiling height
- Docks and drive-ins
- 120/208 volt, 3-phase, 4-wire service
- FiOS and Comcast service available
- Gas heat/public utilities
- Sprinklered
- Public transportation route
- Baltimore County, ML-IM zoning: manufacturing, warehousing, wholesaling, office
- Less than two miles from the Community College of Baltimore County and Franklin Square Hospital