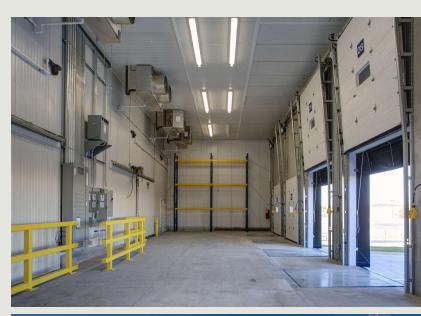

# **Building Information**

- Located near the intersection of Nursery Road and I-695
- Excellent access to Interstates I-695, I-295 and I-95.
- One-story block & brick construction with steel trim
- 20' clear ceiling height
- 100,000 SF front-loaded warehouse 38,960 SF rearloaded flex space
- Docks and drive-ins
- 120/208 volt, 3-phase, 4-wire service
- Gas heat/public utilities
- Sprinklered
- 6.4 miles to downtown Baltimore and 5.4 miles to BWI Airport
- Ample parking
- Bus stop within walking distance
- Anne Arundel Country, W1B zoning: manufacturing, warehousing, wholesaling, office