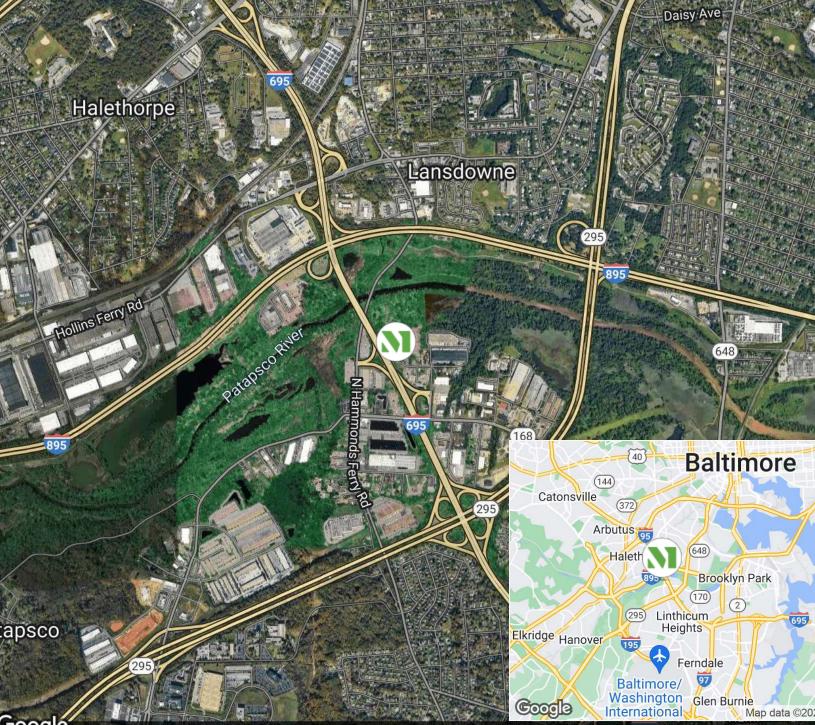

# **Building Information**

- Located near the intersection of Nursery Road and I-695
- Excellent access to Interstates I-695, I-295 and I-95.
- One-story block & brick construction with steel trim
- 20' clear ceiling height
- 100,000 SF front-loaded warehouse 38,960 SF rearloaded flex space
- Docks and drive-ins
- 120/208 volt, 3-phase, 4-wire service
- Gas heat/public utilities
- Sprinklered
- 6.4 miles to downtown Baltimore and 5.4 miles to BWI Airport
- Ample parking
- Bus stop within walking distance
- Anne Arundel Country, W1B zoning: manufacturing, warehousing, wholesaling, office