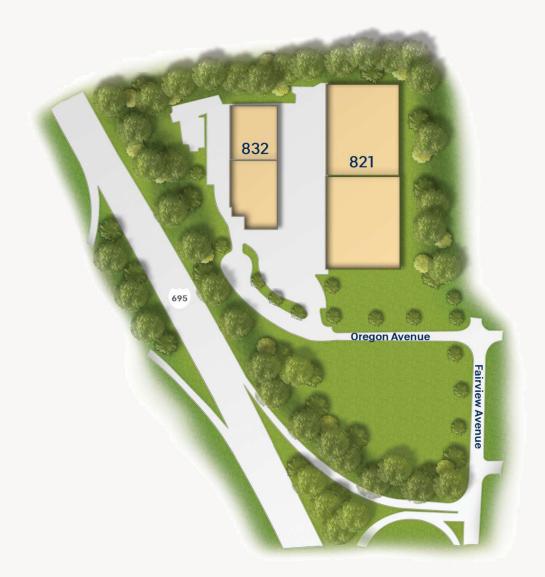

## Site Plan

Oregon Avenue Business Park

821 Oregon Avenue 832 Oregon Avenue Light Industrial Light Industrial 100,000 SF 38,900 SF

Googlemonwealth of Virginia, Landsat / Copernicus, Maxar Technologies, Sanborn, U.S. Geological Survey, USDA/FPAC/GE