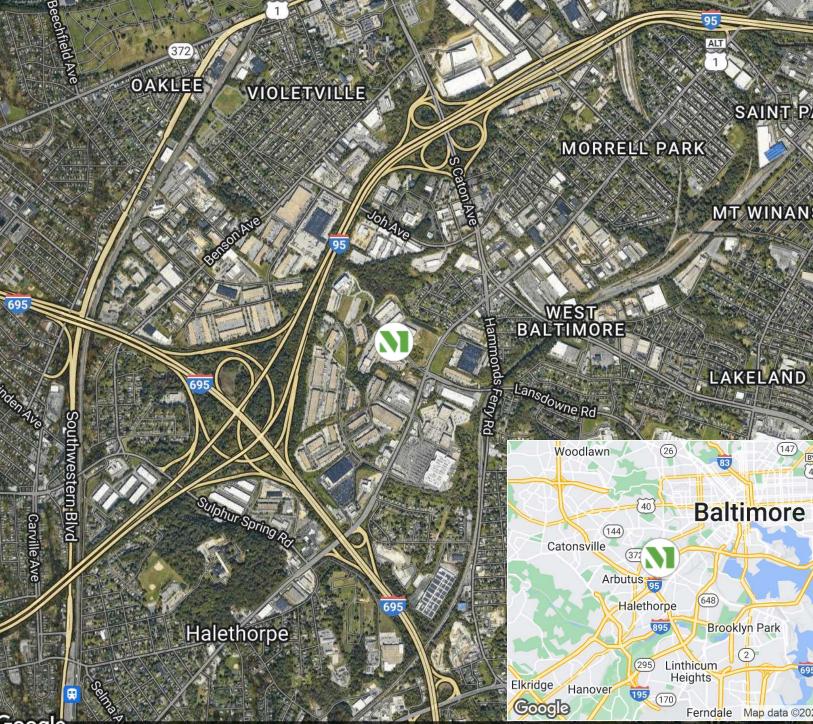

## **Building Information**

- Located at the intersection of Washington Boulevard and Lansdowne Boulevard with quick access to I-95 & I-695
- Located in the Southwest Enterprise Zone
- 20' clear ceiling heights
- Insulated 9' x 10' dock doors; drive-in capability
- 120/208 volt, 3-phase, 4-wire service
- FiOS service available
- Gas heat/public utilities
- Sprinklered
- Parking ratio up to 4/1,000
- Baltimore County, BM-IM zoning: office, retail, restaurant
- Future buildings include:
- One 70,000-80,000 square-foot multi- story office building
- Three retail pad sites