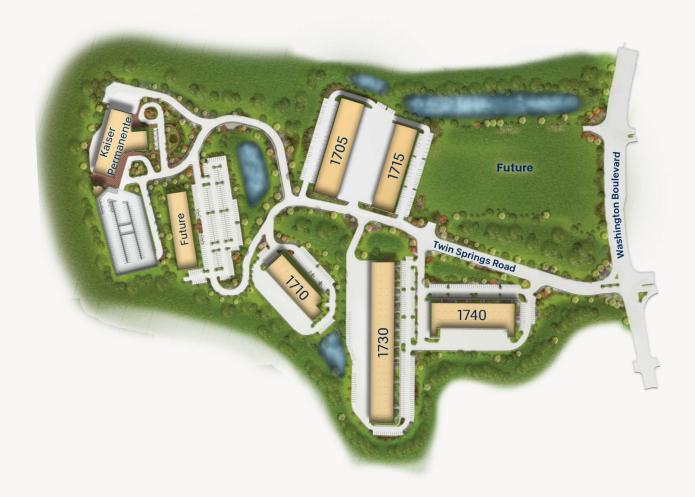

### Site Plan

Beltway Business Park

| 1705 Twin Springs Road | Light Industrial | 42,000 SF |
|------------------------|------------------|-----------|
| 1710 Twin Spring Road  | Light Industrial | 28,400 SF |
| 1715 Twin Springs Road | Light Industrial | 33,300 SF |
| 1730 Twin Springs Road | Light Industrial | 69,000 SF |
| 1740 Twin Springs Road | Light Industrial | 42,000 SF |
| 1740 Twin Springs Road | Light Industrial | 42,000 SF |