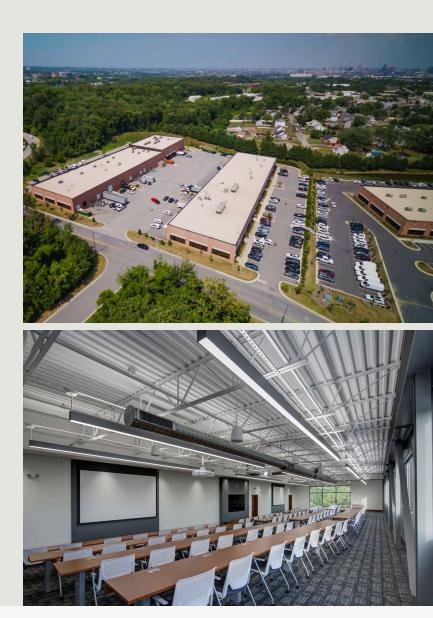

# **BELTWAY BUSINESS PARK**

1705-1740 TWIN SPRINGS ROAD, BALTIMORE, MD 21227

## **Building Information**

- Located at the intersection of Washington Boulevard and Lansdowne Boulevard with quick access to I-95 & I-695
- Located in the Southwest Enterprise Zone
- 20' clear ceiling heights
- Insulated 9' x 10' dock doors; drive-in capability
- 120/208 volt, 3-phase, 4-wire service
- FiOS service available
- Gas heat/public utilities
- Sprinklered
- Parking ratio up to 4/1,000
- Baltimore County, BM-IM zoning: office, retail, restaurant
- Future buildings include:
- One 70,000-80,000 square-foot multi- story office building
- Three retail pad sites

### Site Plan

Beltway Business Park

| 1705 Twin Springs Road | Light Industrial | 42,000 SF |
|------------------------|------------------|-----------|
| 1710 Twin Spring Road  | Light Industrial | 28,400 SF |
| 1715 Twin Springs Road | Light Industrial | 33,300 SF |
| 1730 Twin Springs Road | Light Industrial | 69,000 SF |
| 1740 Twin Springs Road | Light Industrial | 42,000 SF |
| 1740 Twin Springs Road | Light Industrial | 42,000 SF |