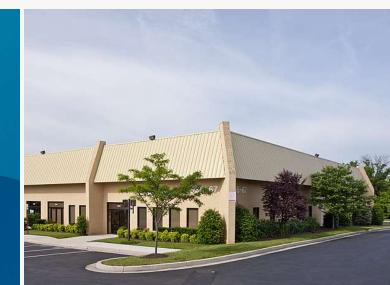

# **GOLDEN RING II**

6901-67 GOLDEN RING ROAD, BALTIMORE, MD 21237

## **Building Information**

- Located at the corner of Route 7/Philadelphia Road and Golden Ring Road with quick access to I-695, I-95 and the Harbor Tunnel
- One-story brick construction with steel trim
- 20' clear ceiling heights
- 34 rear-loading docks
- FiOS service available
- 2,700 & 3,600 SF typical bay size
- Surface parking
- Sprinklered
- Gas heat
- 120/208 volt, 3-phase, 4-wire service
- Public utilities
- Professionally landscaped
- Baltimore County, ML-IM zoning: light manufacturing, warehousing, distribution, office