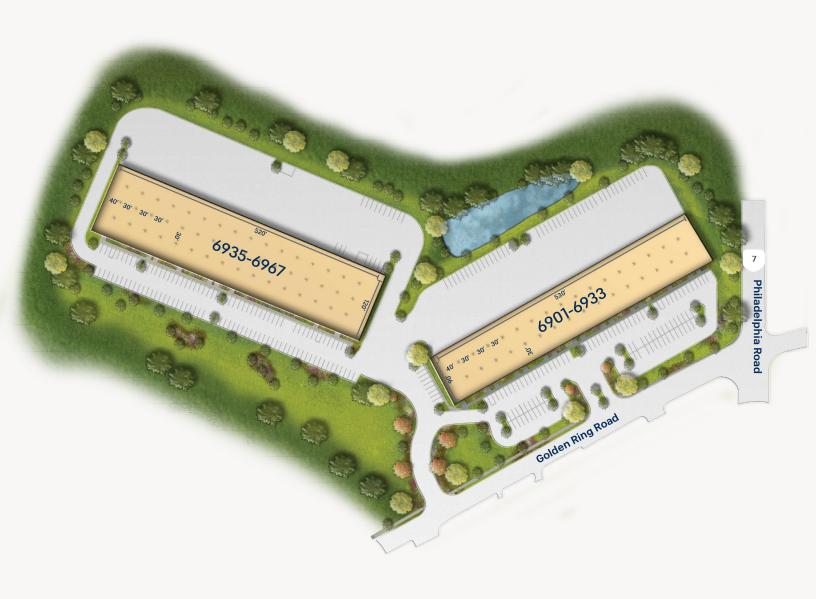

## Site Plan

Golden Ring II

6901-33 Golden Ring Road 6935-67 Golden Ring Road Light Industrial Light Industrial 47,700 SF 64,400 SF

"Merritt was incredibly accommodating. Doing business with a firm that - like ours - emphasizes integrity, quality and customer service was a pleasure."