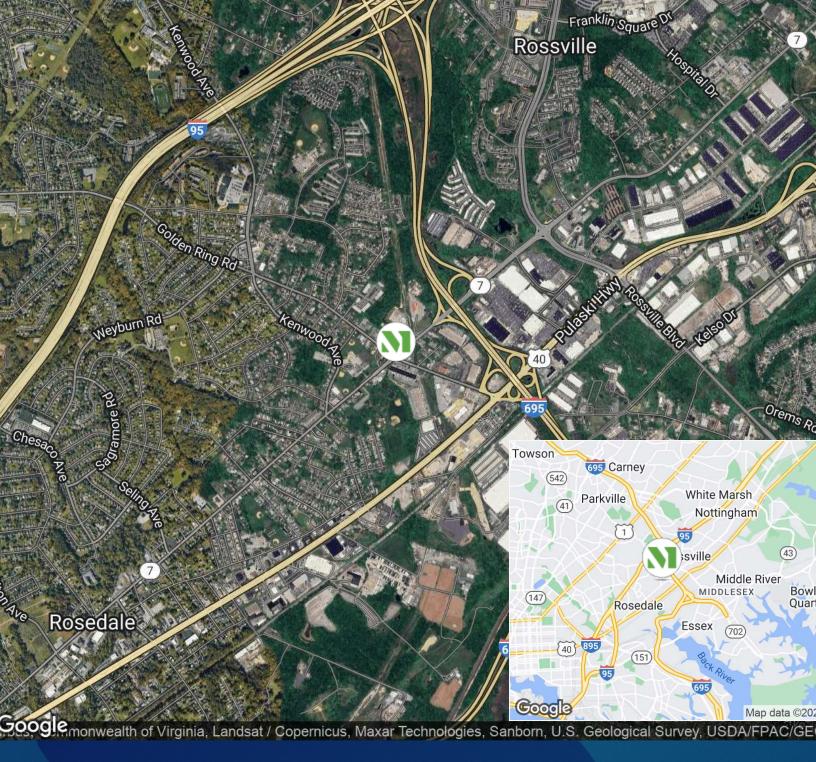

## **Building Information**

- Located at the corner of Route 7/Philadelphia Road and Golden Ring Road with quick access to I-695, I-95 and the Harbor Tunnel
- One-story brick construction with steel trim
- 20' clear ceiling heights
- 34 rear-loading docks
- FiOS service available
- 2,700 & 3,600 SF typical bay size
- Surface parking
- Sprinklered
- Gas heat
- 120/208 volt, 3-phase, 4-wire service
- Public utilities
- Professionally landscaped
- Baltimore County, ML-IM zoning: light manufacturing, warehousing, distribution, office

# **Surrounding Amenities**

- 7-Eleven
- ALDI
- Chipotle
- Domino's Pizza
- Giant Supermarket
- IHOP
- Jimmy John's
- LongHorn Steakhouse
- M&T Bank

- McDonald's
- Office Depot
- Panda Express
- Panera Bread
- Rita's Italian Ice & Frozen Custard
- The Home Depot
- United States Postal Service
- Walgreens
- Walmart Supercenter