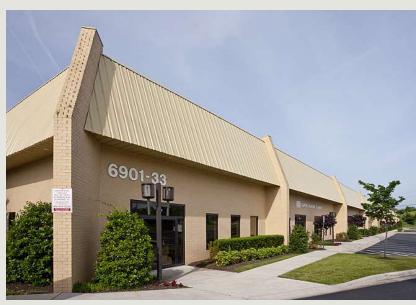

## **Building Information**

- Located at the corner of Route 7/Philadelphia Road and Golden Ring Road with quick access to I-695, I-95 and the Harbor Tunnel
- One-story brick construction with steel trim
- 20' clear ceiling heights
- 34 rear-loading docks
- FiOS service available
- 2,700 & 3,600 SF typical bay size
- Surface parking
- Sprinklered
- Gas heat
- 120/208 volt, 3-phase, 4-wire service
- Public utilities
- Professionally landscaped
- Baltimore County, ML-IM zoning: light manufacturing, warehousing, distribution, office