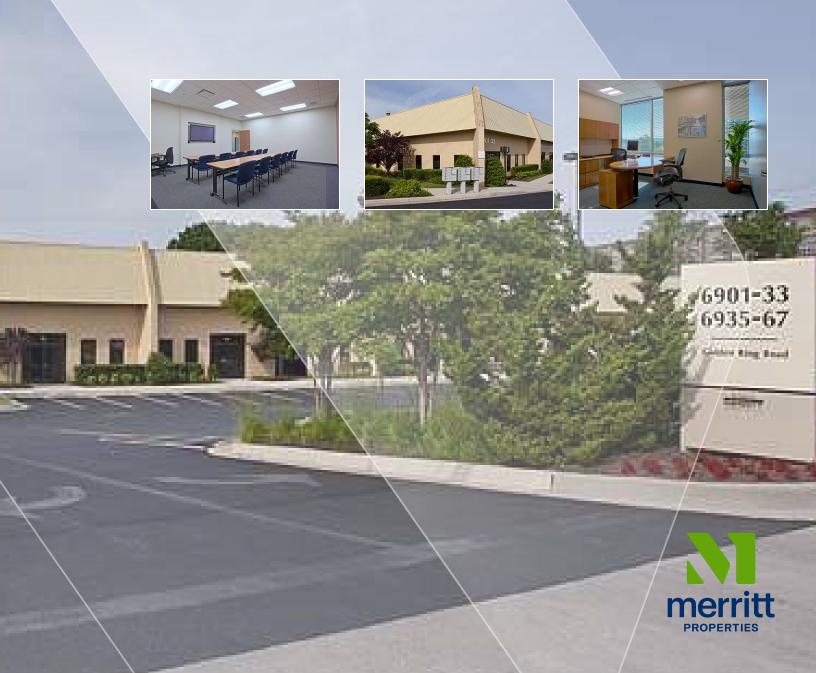

# **GOLDEN RING II**

6901-67 GOLDEN RING ROAD, BALTIMORE, MD 21237

## **Building Information**

- Located at the corner of Route 7/Philadelphia Road and Golden Ring Road with quick access to I-695, I-95 and the Harbor Tunnel
- One-story brick construction with steel trim
- 20' clear ceiling heights
- 34 rear-loading docks
- FiOS service available
- 2,700 & 3,600 SF typical bay size
- Surface parking
- Sprinklered
- Gas heat
- 120/208 volt, 3-phase, 4-wire service
- Public utilities
- Professionally landscaped
- Baltimore County, ML-IM zoning: light manufacturing, warehousing, distribution, office