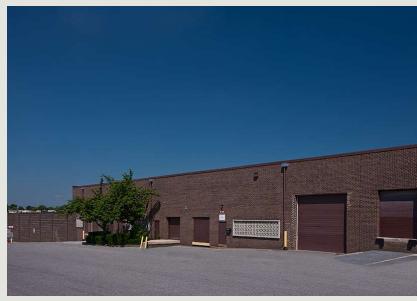

## **Building Information**

- Minutes from I-695, I-95 and I-295
- Four buildings totaling 309,500 SF
- Located in the Southwest Baltimore County Enterprise Zone
- One-story brick construction
- Comcast service available
- 18' 20' clear ceiling heights
- Docks and drive-ins
- 120/208 volt, 3-phase, 4-wire service
- Gas heat/public utilities
- Ample parking
- Baltimore County, ML zoning: manufacturing light, warehousing, office