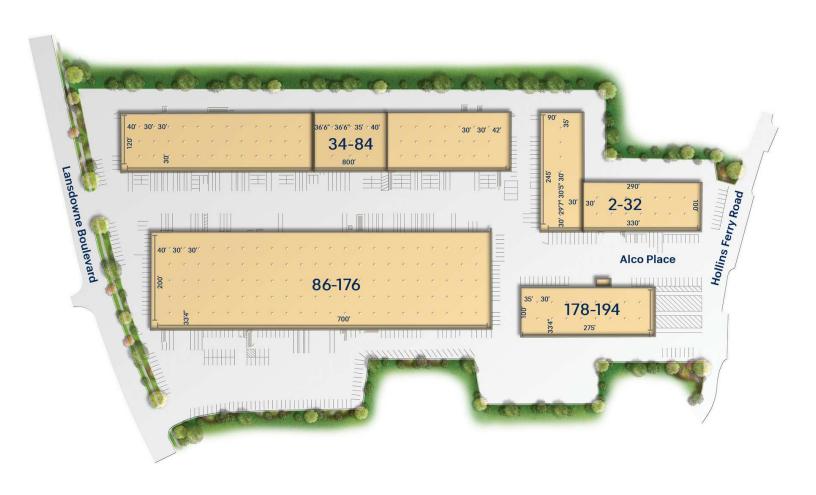

## Site Plan

Lansdowne Industrial Park

2-32 Alco Place 34-84 Alco Place 86-176 Alco Place 178-194 Alco Place Light Industrial 46,050 SF
Light Industrial 96,000 SF
Light Industrial 139,538 SF
Light Industrial 27,500 SF