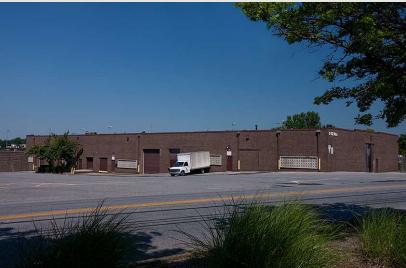

## **Building Information**

- Minutes from I-695, I-95 and I-295
- Four buildings totaling 309,500 SF
- Located in the Southwest Baltimore County Enterprise Zone
- One-story brick construction
- Comcast service available
- 18' 20' clear ceiling heights
- Docks and drive-ins
- 120/208 volt, 3-phase, 4-wire service
- Gas heat/public utilities
- Ample parking
- Baltimore County, ML zoning: manufacturing light, warehousing, office