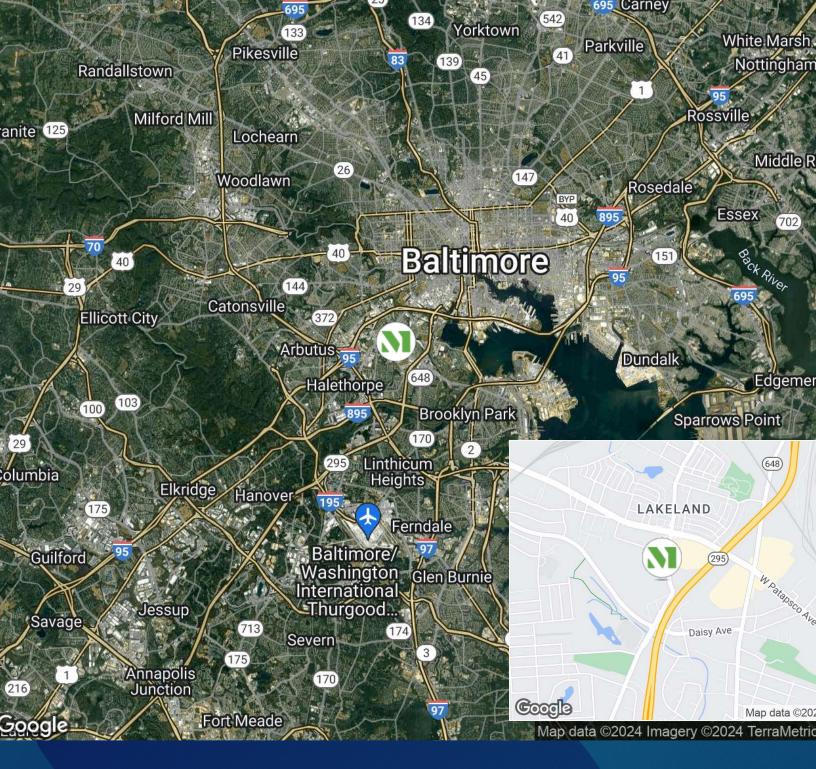

# LANSDOWNE INDUSTRIAL PARK

2-194 ALCO PLACE, BALTIMORE, MD 21227

## **Building Information**

- Minutes from I-695, I-95 and I-295
- Four buildings totaling 309,500 SF
- Located in the Southwest Baltimore County Enterprise Zone
- One-story brick construction
- Comcast service available
- 18' 20' clear ceiling heights
- Docks and drive-ins
- 120/208 volt, 3-phase, 4-wire service
- Gas heat/public utilities
- Ample parking
- Baltimore County, ML zoning: manufacturing light, warehousing, office