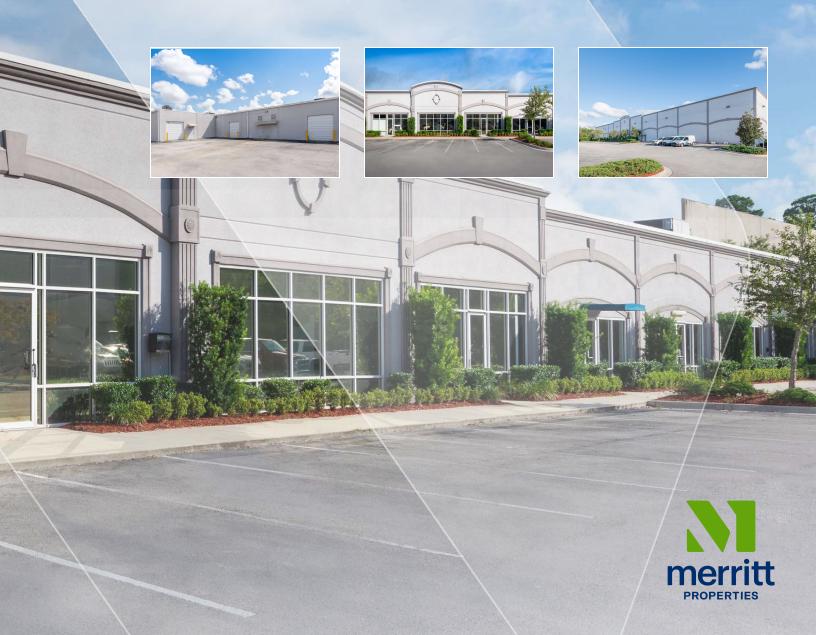

**PROPERTY OVERVIEW** 

# **MAGNOLIA PARK**

5220 SHAD ROAD, BLDGS 200, 400 & 600 JACKSONVILLE, FL 32257

## **Building Information**

- Three flex/light industrial buildings totaling 80,863 square feet
- Shallow-bay warehouse spaces with dock and drive-in loading positions
- Direct access to Phillips Highway (US-1) and minutes away from the major transportation and logistical thoroughfares of I-95 and I-295
- Located within the Mandarin submarket, Jacksonville's largest suburban employment hub
- Two grade-level facilities and one dock-high warehouse to accommodate a variety of customer types
- 16' and 24' clear heights
- Free parking
- Situated within the dynamic southside Jacksonville market
- Surrounded by a variety of retail amenities, including The Avenues regional shopping mall and St. Johns Town Center
- Centrally located within the Butler Corridor, one of Jacksonville's best performing industrial submarkets