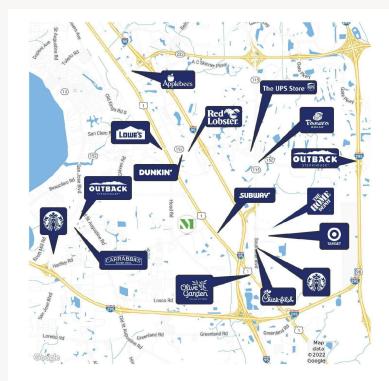

#### **Surrounding Amenities**

- Arby's
- Carrabba's Italian Grill
- Chick-fil-A
- Dunkin' Donuts
- Lowe's Home Improvement
- Office Depot
- Outback Steakhouse
- Panera Bread
- Subway
- The Avenues, regional shopping mall
- The UPS Store
- Walmart Supercenter
- And more!