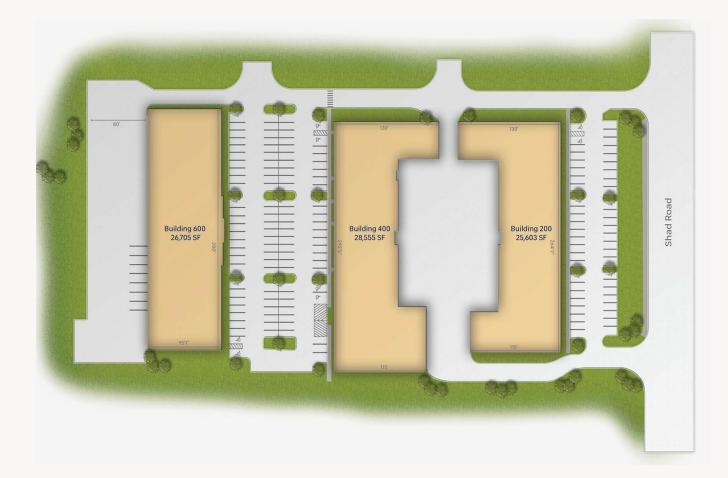

### Site Plan

| Magnolia Park, Building 200 | Flex/Light Industrial | 25,603 SF | 16' Clear Height |
|-----------------------------|-----------------------|-----------|------------------|
| Magnolia Park, Building 400 | Flex/Light Industrial | 28,555 SF | 16' Clear Height |
| Magnolia Park, Building 600 | Flex/Light Industrial | 26,705 SF | 24' Clear Height |
|                             |                       |           |                  |