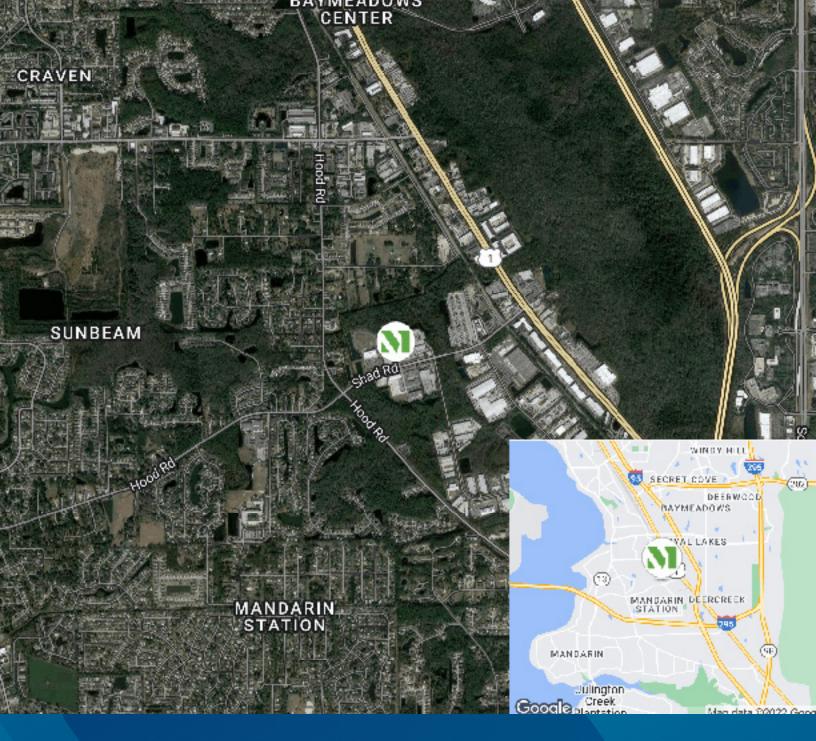

## **Building Information**

- Three flex/light industrial buildings totaling 80,863 square feet
- Shallow-bay warehouse spaces with dock and drive-in loading positions
- Direct access to Phillips Highway (US-1) and minutes away from the major transportation and logistical thoroughfares of I-95 and I-295
- Located within the Mandarin submarket, Jacksonville's largest suburban employment hub
- Two grade-level facilities and one dock-high warehouse to accommodate a variety of customer types
- 16' and 24' clear heights
- Free parking
- Situated within the dynamic southside Jacksonville market
- Surrounded by a variety of retail amenities, including The Avenues regional shopping mall and St. Johns Town Center
- Centrally located within the Butler Corridor, one of Jacksonville's best performing industrial submarkets

#### **Surrounding Amenities**

- Arby's
- Carrabba's Italian Grill
- Chick-fil-A
- Dunkin' Donuts
- Lowe's Home Improvement
- Office Depot
- Outback Steakhouse
- Panera Bread
- Subway
- The Avenues, regional shopping mall
- The UPS Store
- Walmart Supercenter
- And more!