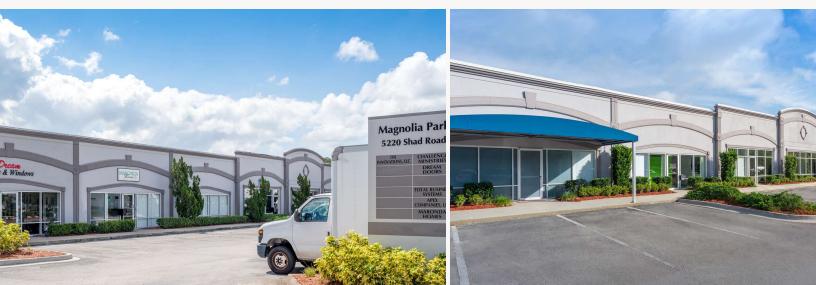

# **MAGNOLIA PARK**

5220 SHAD ROAD, BLDGS 200, 400 & 600 JACKSONVILLE, FL 32257

## **Building Information**

- Three flex/light industrial buildings totaling 80,863 square feet
- Shallow-bay warehouse spaces with dock and drive-in loading positions
- Direct access to Phillips Highway (US-1) and minutes away from the major transportation and logistical thoroughfares of I-95 and I-295
- Located within the Mandarin submarket, Jacksonville's largest suburban employment hub
- Two grade-level facilities and one dock-high warehouse to accommodate a variety of customer types
- 16' and 24' clear heights
- Free parking
- Situated within the dynamic southside Jacksonville market
- Surrounded by a variety of retail amenities, including The Avenues regional shopping mall and St. Johns Town Center
- Centrally located within the Butler Corridor, one of Jacksonville's best performing industrial submarkets