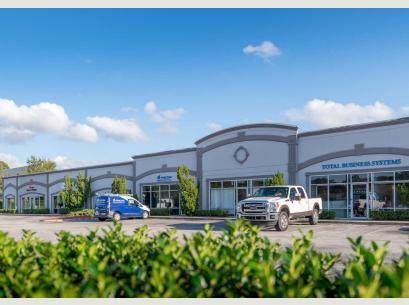

## **Building Information**

- Three flex/light industrial buildings totaling 80,863 square feet
- Shallow-bay warehouse spaces with dock and drive-in loading positions
- Direct access to Phillips Highway (US-1) and minutes away from the major transportation and logistical thoroughfares of I-95 and I-295
- Located within the Mandarin submarket, Jacksonville's largest suburban employment hub
- Two grade-level facilities and one dock-high warehouse to accommodate a variety of customer types
- 16' and 24' clear heights
- Free parking
- Situated within the dynamic southside Jacksonville market
- Surrounded by a variety of retail amenities, including The Avenues regional shopping mall and St. Johns Town Center
- Centrally located within the Butler Corridor, one of Jacksonville's best performing industrial submarkets