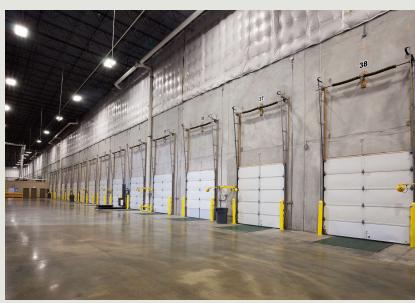

# **Building Information**

- Industrial-warehouse/flex-warehouse building totaling 132,098 SF
- One-story block & brick construction with steel mansard
- 20' & 24' clear ceiling heights
- 20 docks and one drive-in
- Quick access to I-81, I-70 and U.S. Highway 40
- Located in the Hagerstown/Washington Enterprise Zone
- 120/208 & 277/480 volts, 3-phase, 4-wire service
- Gas heat/public utilities
- FiOS service available
- Sprinklered
- Ample parking
- Washington County, HI zoning: office, warehouse, manufacturing, distribution