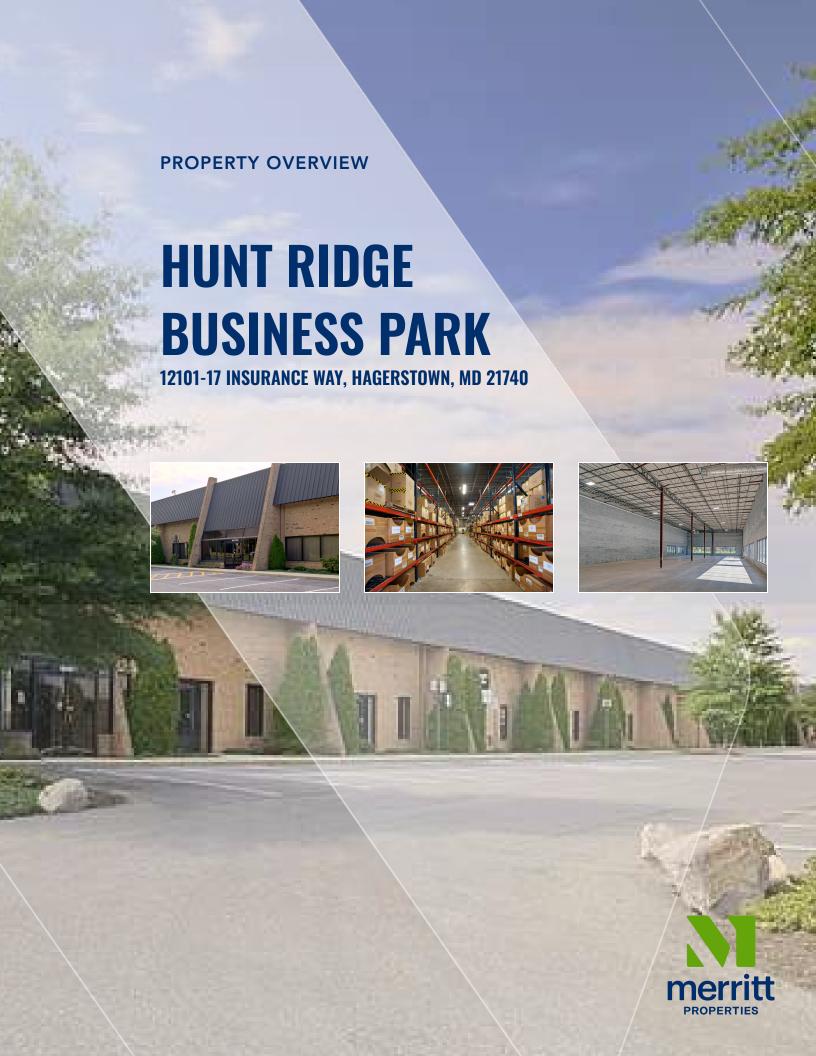

# **Building Information**

- Industrial-warehouse/flex-warehouse building totaling 132,098 SF
- One-story block & brick construction with steel mansard
- 20' & 24' clear ceiling heights
- 20 docks and one drive-in
- Quick access to I-81, I-70 and U.S. Highway 40
- Located in the Hagerstown/Washington Enterprise Zone
- 120/208 & 277/480 volts, 3-phase, 4-wire service
- Gas heat/public utilities
- FiOS service available
- Sprinklered
- Ample parking
- Washington County, HI zoning: office, warehouse, manufacturing, distribution