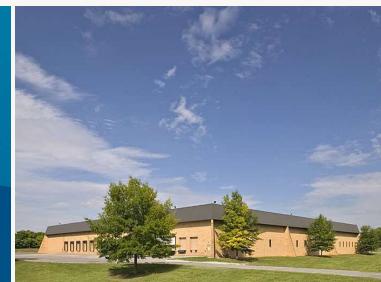

# **Building Information**

- Industrial-warehouse/flex-warehouse building totaling 132,098 SF
- One-story block & brick construction with steel mansard
- 20' & 24' clear ceiling heights
- 20 docks and one drive-in
- Quick access to I-81, I-70 and U.S. Highway 40
- Located in the Hagerstown/Washington Enterprise Zone
- 120/208 & 277/480 volts, 3-phase, 4-wire service
- Gas heat/public utilities
- FiOS service available
- Sprinklered
- Ample parking
- Washington County, HI zoning: office, warehouse, manufacturing, distribution