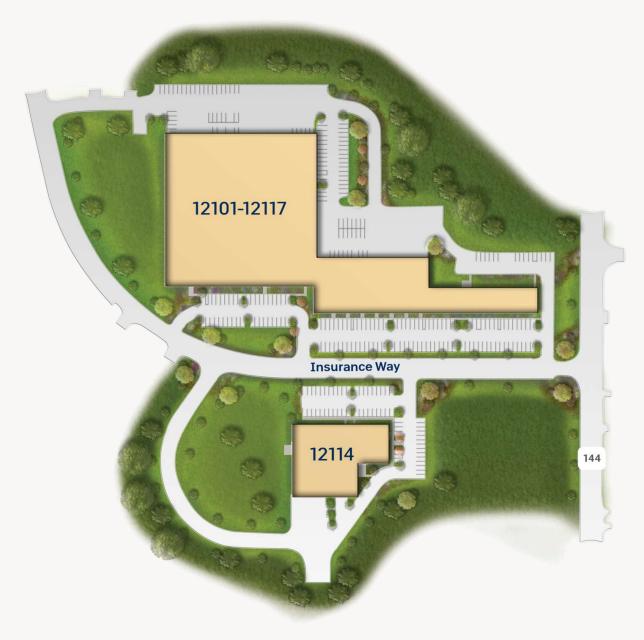

### Site Plan

Hunt Ridge Business Park

12111-17 Insurance Way 12101-07 Insurance Way 12114 Insurance Way Light Industrial 31,700 SF Bulk 101,048 SF Light Industrial 30,330 SF

"The dedication to meeting our needs has been evident in each and every project...the end result has been nothing short of spectacular."