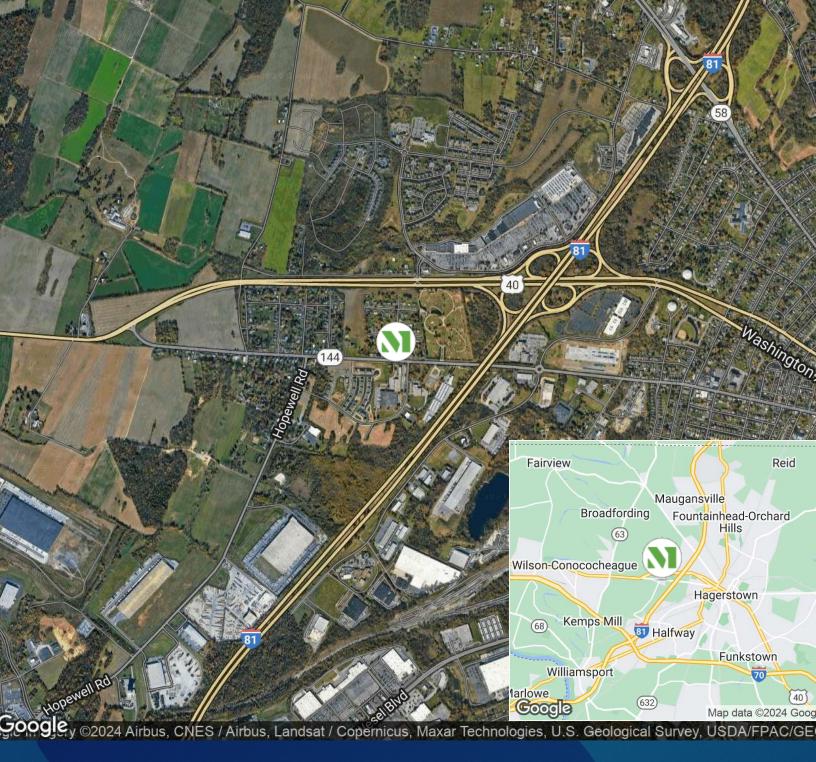

# **Building Information**

- Industrial-warehouse/flex-warehouse building totaling 132,098 SF
- One-story block & brick construction with steel mansard
- 20' & 24' clear ceiling heights
- 20 docks and one drive-in
- Quick access to I-81, I-70 and U.S. Highway 40
- Located in the Hagerstown/Washington Enterprise Zone
- 120/208 & 277/480 volts, 3-phase, 4-wire service
- Gas heat/public utilities
- FiOS service available
- Sprinklered
- Ample parking
- Washington County, HI zoning: office, warehouse, manufacturing, distribution

# **Surrounding Amenities**

- Arby's
- Bed Bath & Beyond
- Chipotle
- Dunkin'
- IHOP
- KFC
- Lowe's
- McDonald's
- Panera Bread
- PetSmart
- Regal Valley Mall

- Sam's Club
- Sheetz
- Starbucks
- Target
- TGI Fridays
- Truist
- The Home Depot
- Uno Pizzeria & Grill
- Walmart Supercenter
- Wendy's