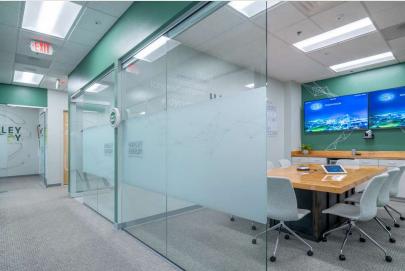

## **Building Information**

- 34,000-SF single-story building featuring 20' clear heights and individually controlled HVAC systems
- Delivering Q1 2024
- 120/208 volt, 3-phase, 4-wire service
- Sprinklered
- Build-to-suit opportunity
- Located within Merritt's Ashbrook business park, consisting of three Class A office buildings and four single-story flex buildings totaling 349,781 SF. Two proposed single-story flex buildings will add 81,400 SF
- Within walking distance to an abundance of amenities at One Loudoun and Ashbrook Commons Shopping Center
- Conveniently alongside Route 7/Leesburg Pike, with easy access to Route 28/Loudoun County Parkway and Dulles Toll Road
- Minutes from Dulles International Airport
- One mile from The George Washington University Virginia Science & Technology Campus
- Loudoun County, PDIP zoning with office overlay: office, light industrial

Ashbrook 11 Ashbrook Place Flex/Light Industrial 33,840 SF

"It was always a positive experience with Merritt. In our entire experience with Merritt 'no' was not in their vocabulary. It was always 'we can make that work' or 'we can find a solution to your need' and that set Merritt apart."