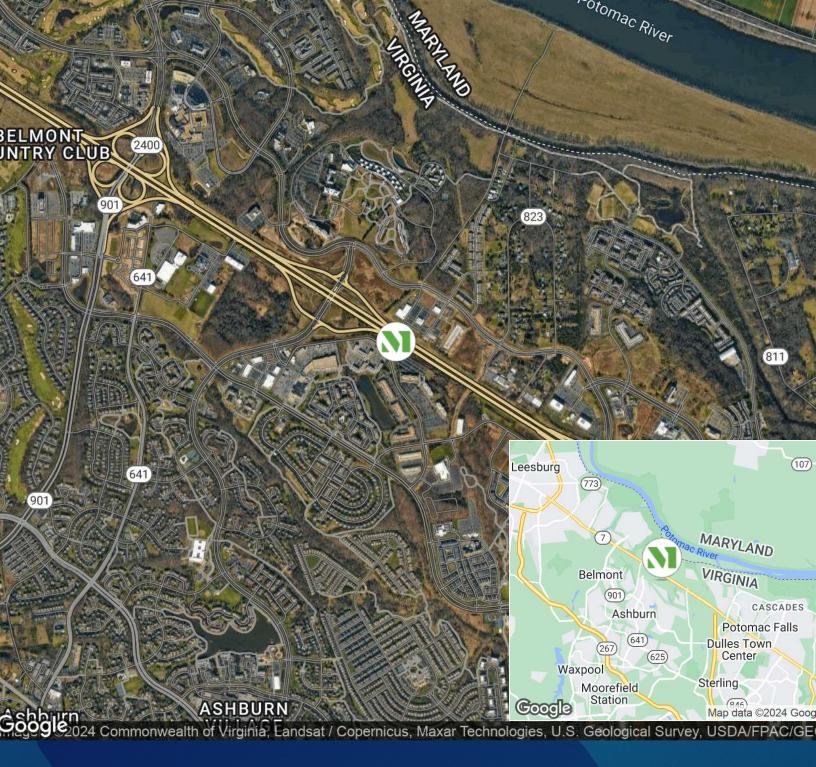

## **Building Information**

- 34,000-SF single-story building featuring 20' clear heights and individually controlled HVAC systems
- Delivering Q1 2024
- 120/208 volt, 3-phase, 4-wire service
- Sprinklered
- Build-to-suit opportunity
- Located within Merritt's Ashbrook business park, consisting of three Class A office buildings and four single-story flex buildings totaling 349,781 SF. Two proposed single-story flex buildings will add 81,400 SF
- Within walking distance to an abundance of amenities at One Loudoun and Ashbrook Commons Shopping Center
- Conveniently alongside Route 7/Leesburg Pike, with easy access to Route 28/Loudoun County Parkway and Dulles Toll Road
- Minutes from Dulles International Airport
- One mile from The George Washington University Virginia Science & Technology Campus
- Loudoun County, PDIP zoning with office overlay: office, light industrial