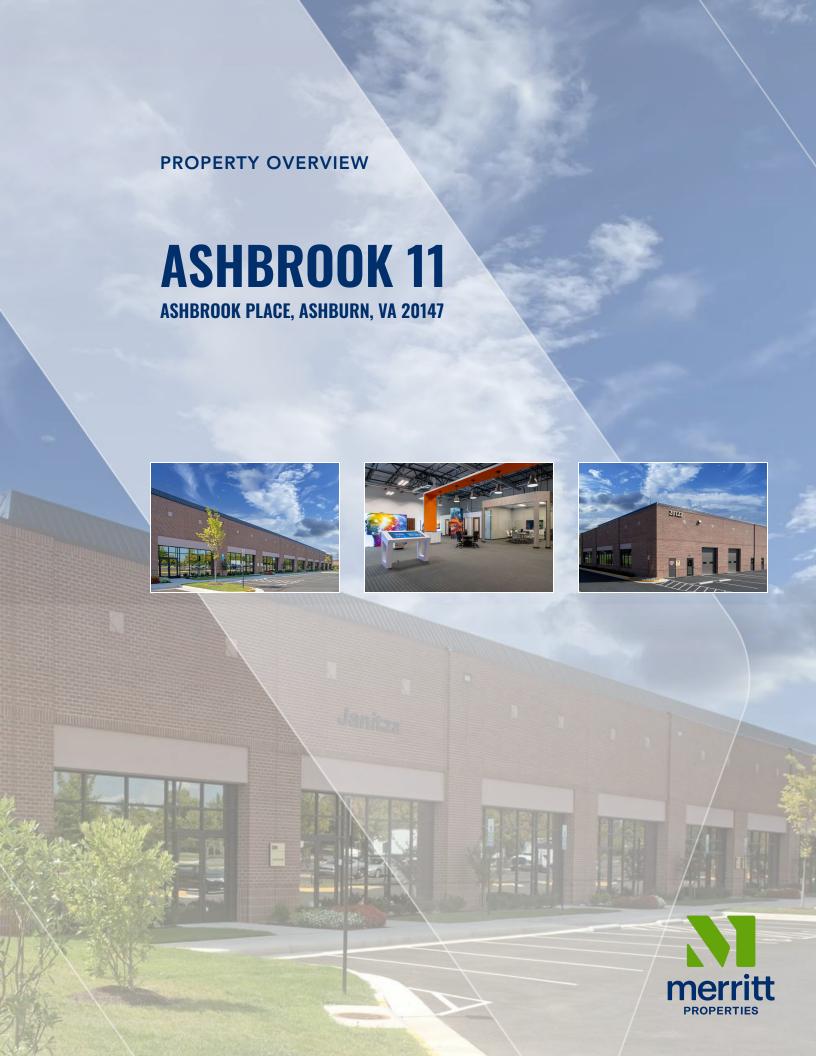

## **Building Information**

- 34,000-SF single-story building featuring 20' clear heights and individually controlled HVAC systems
- Delivering Q1 2024
- 120/208 volt, 3-phase, 4-wire service
- Sprinklered
- Build-to-suit opportunity
- Located within Merritt's Ashbrook business park, consisting of three Class A office buildings and four single-story flex buildings totaling 349,781 SF. Two proposed single-story flex buildings will add 81,400 SF
- Within walking distance to an abundance of amenities at One Loudoun and Ashbrook Commons Shopping Center
- Conveniently alongside Route 7/Leesburg Pike, with easy access to Route 28/Loudoun County Parkway and Dulles Toll Road
- Minutes from Dulles International Airport
- One mile from The George Washington University Virginia Science & Technology Campus
- Loudoun County, PDIP zoning with office overlay: office, light industrial