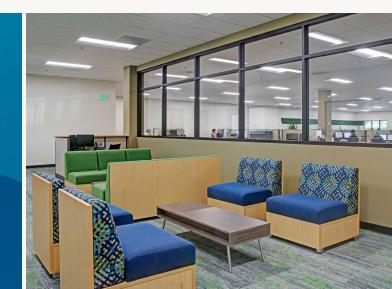

## **Building Information**

- 34,000-SF single-story building featuring 20' clear heights and individually controlled HVAC systems
- Delivering Q1 2024
- 120/208 volt, 3-phase, 4-wire service
- Sprinklered
- Build-to-suit opportunity
- Located within Merritt's Ashbrook business park, consisting of three Class A office buildings and four single-story flex buildings totaling 349,781 SF. Two proposed single-story flex buildings will add 81,400 SF
- Within walking distance to an abundance of amenities at One Loudoun and Ashbrook Commons Shopping Center
- Conveniently alongside Route 7/Leesburg Pike, with easy access to Route 28/Loudoun County Parkway and Dulles Toll Road
- Minutes from Dulles International Airport
- One mile from The George Washington University Virginia Science & Technology Campus
- Loudoun County, PDIP zoning with office overlay: office, light industrial