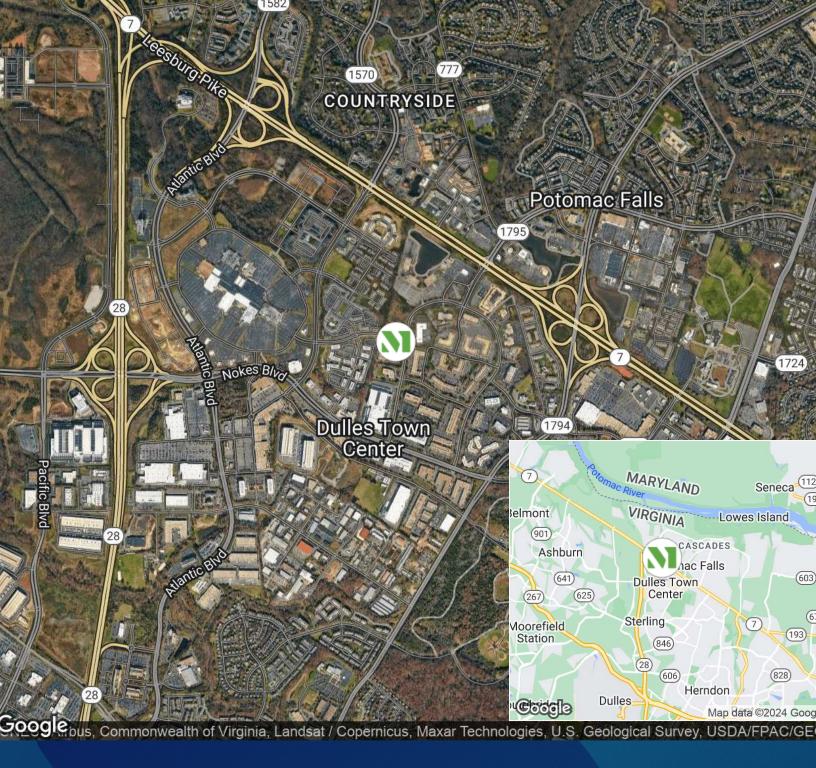

# **Building Information**

- Conveniently located just off Route 7/Leesburg Pike, with easy access to Dulles Town Center
- Nine single-story office/flex buildings totaling 332,111 square feet
- One two-story, Class A office building totaling 60,178 square-feet
- Flex buildings feature 10' finished ceiling heights
- Individually controlled HVAC systems
- FiOS service available
- 120/208 volt, 3-phase, 4-wire service
- Gas heat/public utilities
- Sprinklered
- Highest parking ratio in area with up to 8/1,000 spaces
- Six miles from Dulles International Airport
- Loudoun County, PDIP w/ office overlay zoning: office, light industrial

## Site Plan

Loudoun Tech Center

21240 Ridgetop Circle 21630 Ridgetop Circle 21620 Ridgetop Circle 45940 Horseshoe Drive 45945 Center Oak Plaza 45999 Center Oak Plaza 45960 Center Oak Plaza 45980 Center Oak Plaza 46040 Center Oak Plaza 46000 Center Oak Plaza Office 49,700 SF Light Industrial 28.024 SF Light Industrial 25,742 SF Light Industrial 47,040 SF Light Industrial 30,800 SF Light Industrial 30,800 SF Light Industrial 34,835 SF Light Industrial 40,440 SF Light Industrial 44,730 SF 2-story Office 60,178 SF