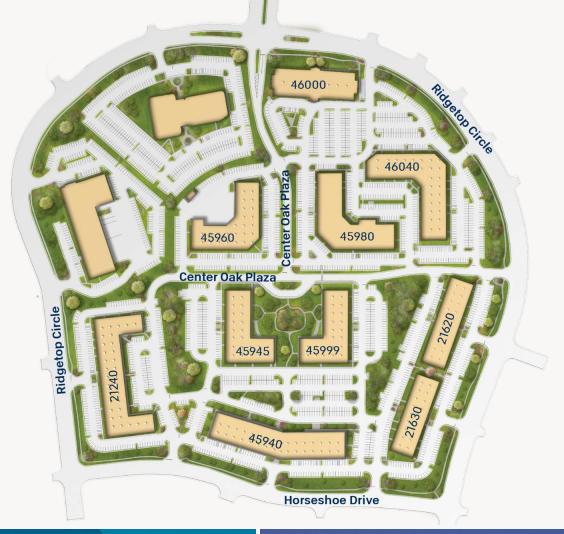

## Site Plan

Loudoun Tech Center

21240 Ridgetop Circle 21630 Ridgetop Circle 21620 Ridgetop Circle 45940 Horseshoe Drive 45945 Center Oak Plaza 45999 Center Oak Plaza 45960 Center Oak Plaza 45980 Center Oak Plaza 46040 Center Oak Plaza 46000 Center Oak Plaza Office 49,700 SF Light Industrial 28.024 SF Light Industrial 25,742 SF Light Industrial 47,040 SF Light Industrial 30,800 SF Light Industrial 30,800 SF Light Industrial 34,835 SF Light Industrial 40,440 SF Light Industrial 44,730 SF 2-story Office 60,178 SF