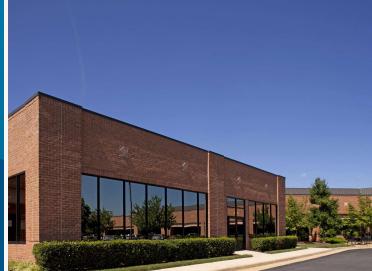

# **Building Information**

- Conveniently located just off Route 7/Leesburg Pike, with easy access to Dulles Town Center
- Nine single-story office/flex buildings totaling 332,111 square feet
- One two-story, Class A office building totaling 60,178 square-feet
- Flex buildings feature 10' finished ceiling heights
- Individually controlled HVAC systems
- FiOS service available
- 120/208 volt, 3-phase, 4-wire service
- Gas heat/public utilities
- Sprinklered
- Highest parking ratio in area with up to 8/1,000 spaces
- Six miles from Dulles International Airport
- Loudoun County, PDIP w/ office overlay zoning: office, light industrial