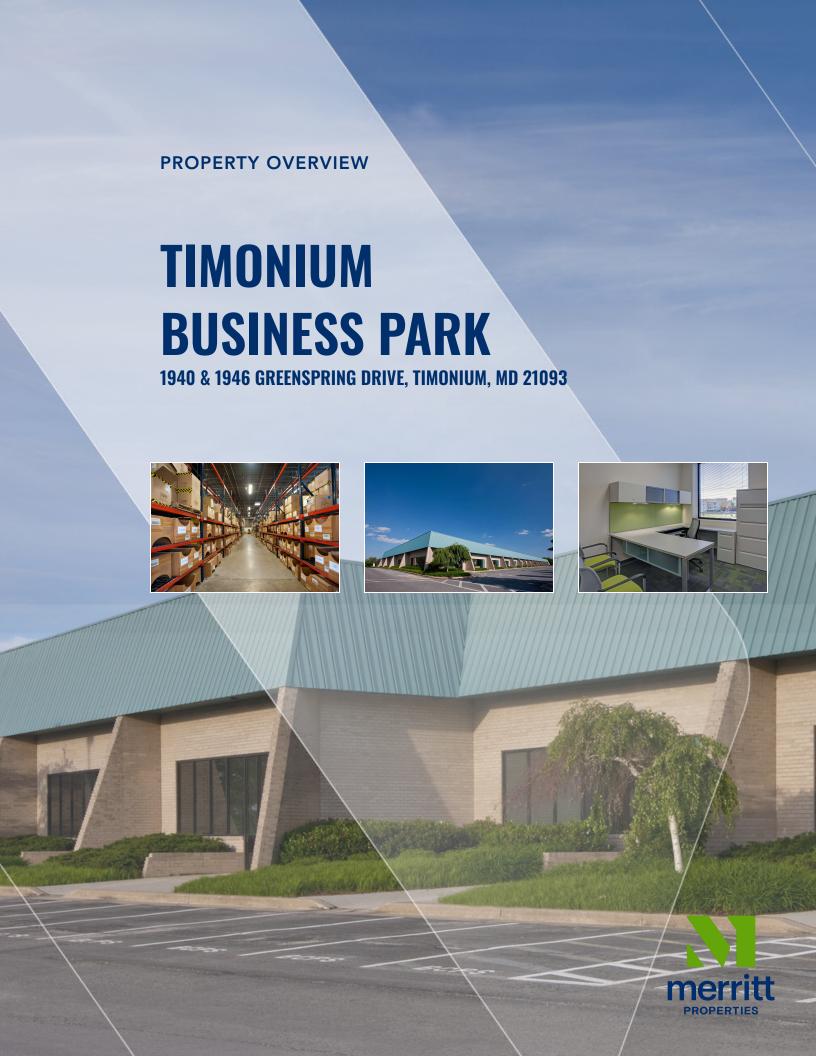

## **Building Information**

- Convenient to I-83, I-695 and York Road corridor
- One-story brick construction with office front
- 20' clear ceiling height
- 17 docks
- 120/208 volt, 3-phase, 4-wire service
- FiOS service available
- Gas heat/public utilities
- Sprinklered
- 3:1000 parking ratio
- Baltimore County, M-L zoning: manufacturing, warehousing, wholesaling, office