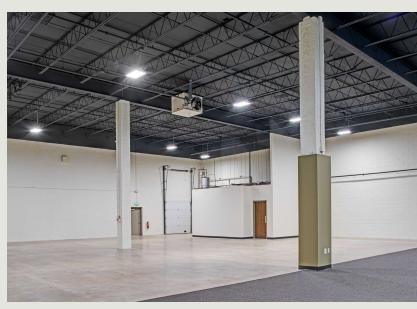

Timonium Business Park

1940 Greenspring Drive 1946 Greenspring Drive Light Industrial Light Industrial 54,675 SF 74,900 SF

"As our company grew, Merritt coordinated a seamless transition from a small warehouse to a sophisticated production facility. This flexibility allowed us to serve our clients better and continue our growth. Thank you, Merritt!"