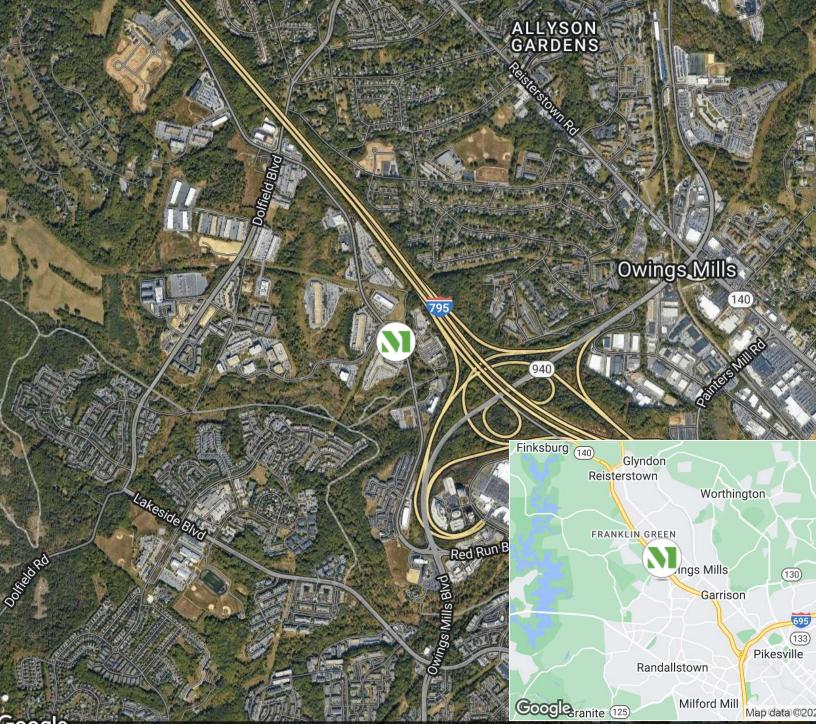

# RED RUN BUSINESS PARK

10705, 10711 & 10715 RED RUN BOULEVARD, OWINGS MILLS, MD 21117

## **Building Information**

- Easy access from I-695 and I-795, close to Metro Centre at Owings Mills and Mill Station
- Park includes a total of 12 lots with a variety of building layouts
- Brick façade with continuous ribbon glass
- 16'-20' clear warehouse height
- 9'-10' finished ceiling heights
- Rear loading 100'+ truck court(s)
- 5/1,000 parking ratio
- Fiber, FiOS and Comcast service available
- On-site building generator
- Walking distance to bus line; future stop for Owings Mills Circulator
- Baltimore County, ML-IM zoning: retail, office

**DAVID KELLY** CHIEF ORGANIZATIONAL OFFICER KELLY & ASSOCIATES

Google © 2024 Imagery © 2024 Airbus, Landsat / Copernicus, Maxar Technologies, U.S. Geological Survey, USDA/FPAC/GE