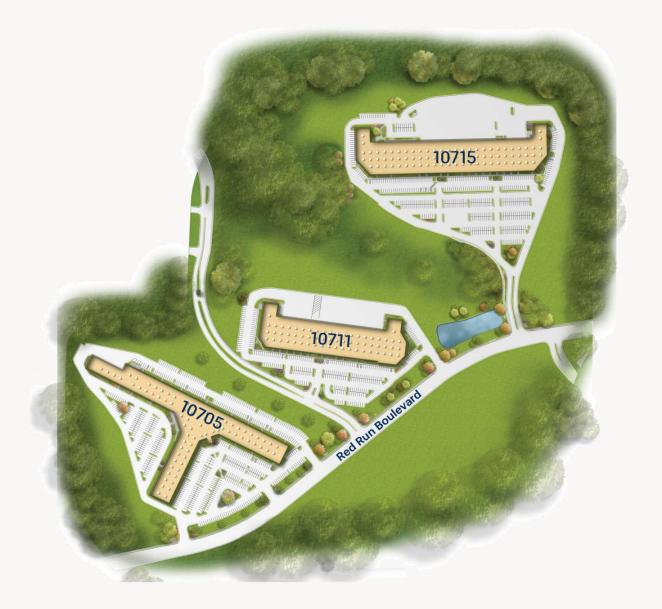

#### Site Plan

Red Run Business Park

10705 Red Run Boulevard 10711 Red Run Boulevard 10715 Red Run Boulevard Office Office/Light Industrial Office/Light Industrial 105,475 SF 92,415 SF 113,170 SF

"As we've grown, Merritt has found solutions for us even if it wasn't the best thing for them. That makes you trust them, and you know you can count on them. All the Merritt folks I've dealt with - they've all been honorable."