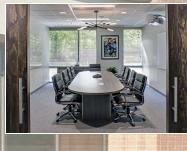

## **Building Information**

- Easy access from I-695 and I-795, close to Metro Centre at Owings Mills and Mill Station
- Park includes a total of 12 lots with a variety of building layouts
- Brick façade with continuous ribbon glass
- 16'-20' clear warehouse height
- 9'-10' finished ceiling heights
- Rear loading 100'+ truck court(s)
- 5/1,000 parking ratio
- Fiber, FiOS and Comcast service available
- On-site building generator
- Walking distance to bus line; future stop for Owings Mills Circulator
- Baltimore County, ML-IM zoning: retail, office