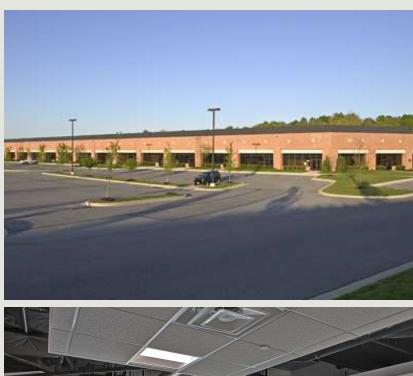

## **Building Information**

- Easy access from I-695 and I-795, close to Metro Centre at Owings Mills and Mill Station
- Park includes a total of 12 lots with a variety of building layouts
- Brick façade with continuous ribbon glass
- 16'-20' clear warehouse height
- 9'-10' finished ceiling heights
- Rear loading 100'+ truck court(s)
- 5/1,000 parking ratio
- Fiber, FiOS and Comcast service available
- On-site building generator
- Walking distance to bus line; future stop for Owings Mills Circulator
- Baltimore County, ML-IM zoning: retail, office