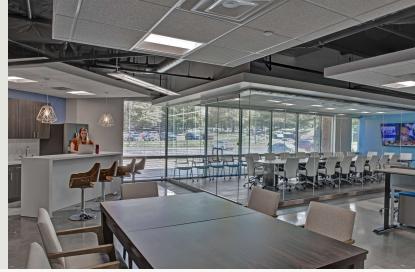

## **Building Information**

- Easy access from I-695 and I-795, close to Metro Centre at Owings Mills and Mill Station
- Park includes a total of 12 lots with a variety of building layouts
- Brick façade with continuous ribbon glass
- 16'-20' clear warehouse height
- 9'-10' finished ceiling heights
- Rear loading 100'+ truck court(s)
- 5/1,000 parking ratio
- Fiber, FiOS and Comcast service available
- On-site building generator
- Walking distance to bus line; future stop for Owings Mills Circulator
- Baltimore County, ML-IM zoning: retail, office