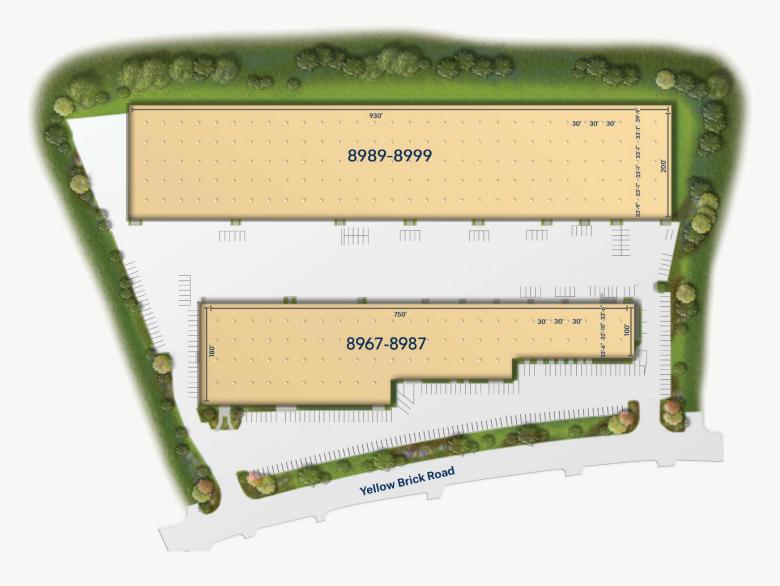

8967-87 Yellow Brick Road 8989-99 Yellow Brick Road Light Industrial Bulk 108,750 SF 186,000 SF

"For more than a decade, Merritt Properties has been a partner in our progress, accommodating our growth and providing us with a welcoming showroom for our members and visitors."