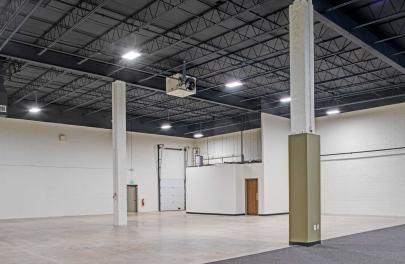

## **Building Information**

- Direct access to Route 40, I-695 and I-95
- One light industrial and one bulk building totaling 294,750 SF
- One-story masonry construction with mezzanine areas
- 20'-24' clear ceiling heights
- Docks and drive-ins
- Comcast service available
- 120/208 volt, 3-phase, 4-wire service
- Gas heat/public utilities
- Sprinklered
- Baltimore County, ML-IM and ML-CSI zoning: manufacturing, warehousing, wholesaling, office
- Less than two miles from the Community College of Baltimore County and Franklin Square Hospital