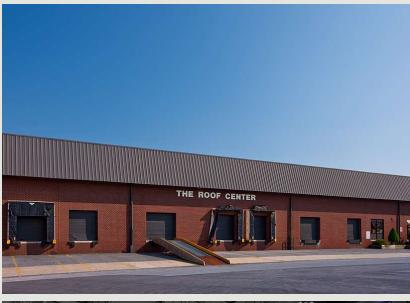

## **Building Information**

- Direct access to Route 40, I-695 and I-95
- One light industrial and one bulk building totaling 294,750 SF
- One-story masonry construction with mezzanine areas
- 20'-24' clear ceiling heights
- Docks and drive-ins
- Comcast service available
- 120/208 volt, 3-phase, 4-wire service
- Gas heat/public utilities
- Sprinklered
- Baltimore County, ML-IM and ML-CSI zoning: manufacturing, warehousing, wholesaling, office
- Less than two miles from the Community College of Baltimore County and Franklin Square Hospital