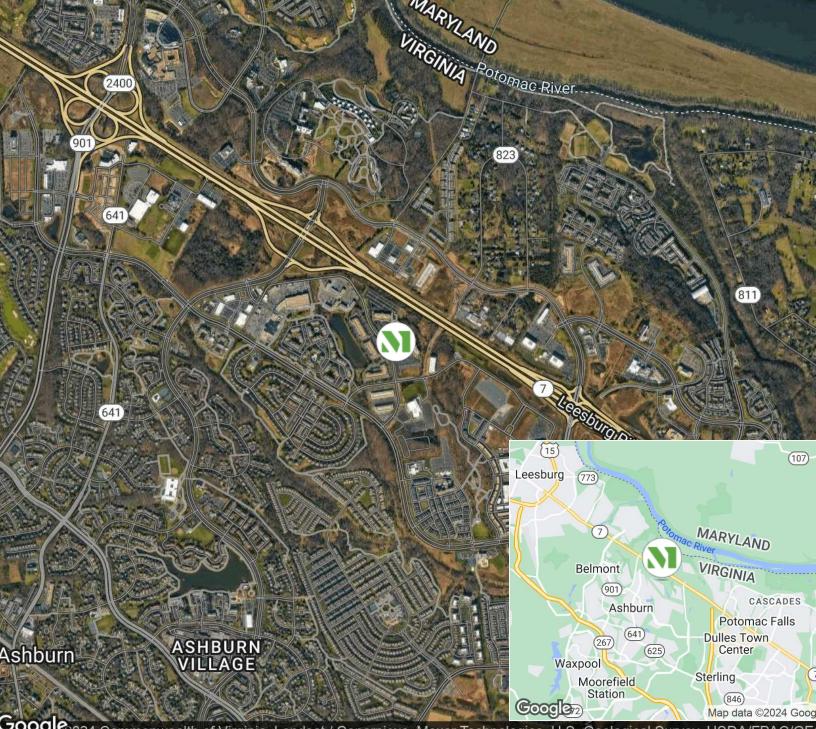

## **Building Information**

- Within walking distance to an abundance of amenities at One Loudoun and Ashbrook Commons Shopping Center
- Conveniently fronting Route 7/Leesburg Pike, with easy access to Route 28/Loudoun County Parkway and Dulles Toll Road
- Single-story building featuring 20' clear heights and individually controlled HVAC systems
- Located within Merritt's Ashbrook business park, consisting of three Class A office buildings and four single-story flex buildings totaling 349,781 SF. Two proposed single-story flex buildings will add 81,400 SF
- FiOS service available
- 120/208 volt, 3-phase, 4-wire service
- Sprinklered
- Minutes from Dulles International Airport
- One mile from The George Washington University Virginia Science & Technology Campus
- Loudoun County, PDIP zoning with office overlay: office, light industrial