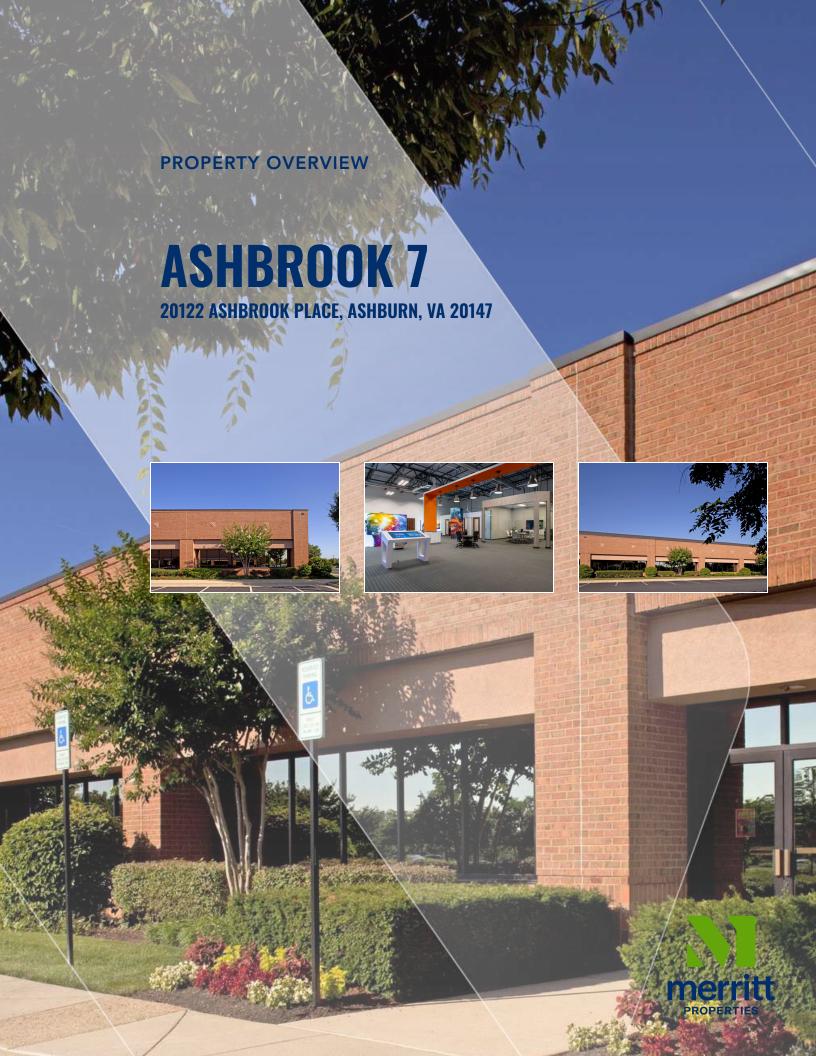

## **Building Information**

- Within walking distance to an abundance of amenities at One Loudoun and Ashbrook Commons Shopping Center
- Conveniently fronting Route 7/Leesburg Pike, with easy access to Route 28/Loudoun County Parkway and Dulles Toll Road
- Single-story building featuring 20' clear heights and individually controlled HVAC systems
- Located within Merritt's Ashbrook business park, consisting of three Class A office buildings and four single-story flex buildings totaling 349,781 SF. Two proposed single-story flex buildings will add 81,400 SF
- FiOS service available
- 120/208 volt, 3-phase, 4-wire service
- Sprinklered
- Minutes from Dulles International Airport
- One mile from The George Washington University Virginia Science & Technology Campus
- Loudoun County, PDIP zoning with office overlay: office, light industrial