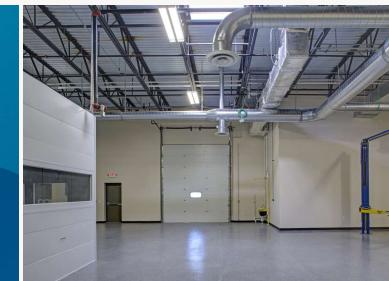

## **Building Information**

- Within walking distance to an abundance of amenities at One Loudoun and Ashbrook Commons Shopping Center
- Conveniently fronting Route 7/Leesburg Pike, with easy access to Route 28/Loudoun County Parkway and Dulles Toll Road
- Single-story building featuring 20' clear heights and individually controlled HVAC systems
- Located within Merritt's Ashbrook business park, consisting of three Class A office buildings and four single-story flex buildings totaling 349,781 SF. Two proposed single-story flex buildings will add 81,400 SF
- FiOS service available
- 120/208 volt, 3-phase, 4-wire service
- Sprinklered
- Minutes from Dulles International Airport
- One mile from The George Washington University Virginia Science & Technology Campus
- Loudoun County, PDIP zoning with office overlay: office, light industrial