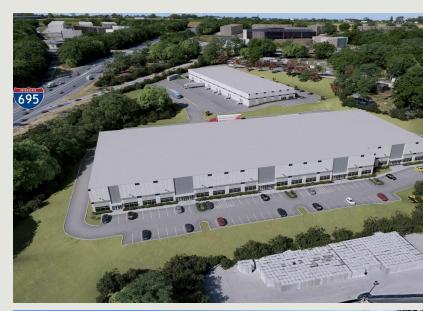

# BELTWAY BUSINESS INTERCHANGE

1901 & 1905 SULPHUR SPRING ROAD, BALTIMORE, MD 21227

# **Building Information**

- Two flex/light industrial buildings totaling 132,400 SF
- Building 1: 88,000 SF
- Building 2: 44,400 SF
- Situated along I-695 at the Washington Boulevard exit
- Building signage opportunities
- I-695 visibility
- Located within the Southeast Enterprise Zone, providing real property and state income tax credits
- 20'-28' clear heights
- Rear-loaded docks
- Drive-in capabilities
- Truck courts, 90' and 120' deep
- Ample parking