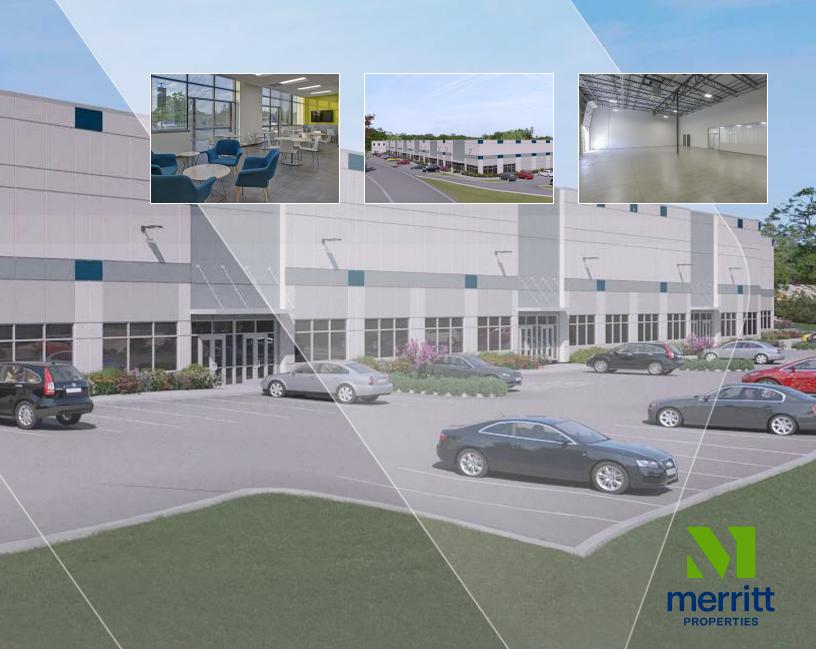

# BELTWAY BUSINESS INTERCHANGE

1901 & 1905 SULPHUR SPRING ROAD, BALTIMORE, MD 21227

# **Building Information**

- Two flex/light industrial buildings totaling 132,400 SF
- Building 1: 88,000 SF
- Building 2: 44,400 SF
- Situated along I-695 at the Washington Boulevard exit
- Building signage opportunities
- I-695 visibility
- Located within the Southeast Enterprise Zone, providing real property and state income tax credits
- 20'-28' clear heights
- Rear-loaded docks
- Drive-in capabilities
- Truck courts, 90' and 120' deep
- Ample parking