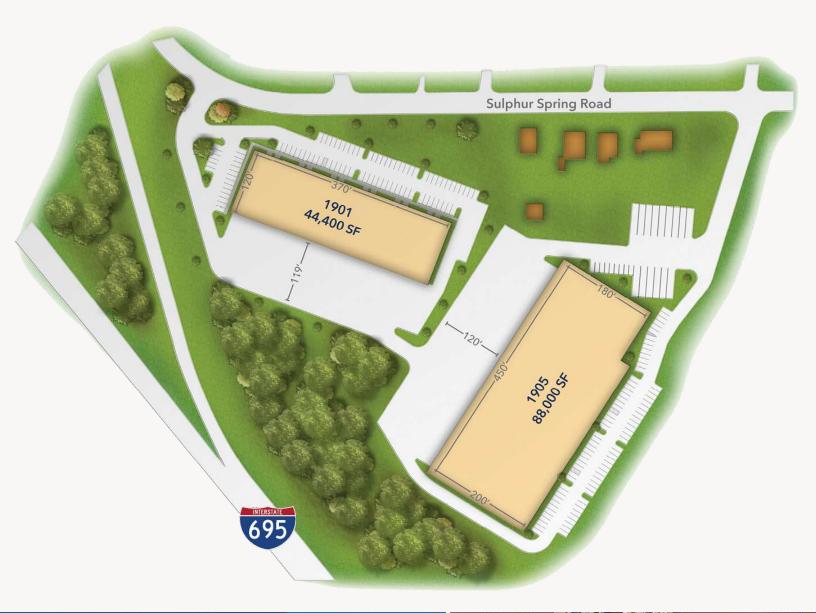

## Site Plan

Beltway Business Interchange

1901 Sulphur Spring Road 1905 Sulphur Spring Road Flex/Light Industrial Flex/Light Industrial

20' clear height 28' clear height 44,400 SF 88,000 SF

"Merritt has been really great as an organization. Any time we have an issue that comes up or something that we need help with, the service is immediate, and basically everything that we have ever needed since we have been here has been handled in an efficient manner and we couldn't be any happier."