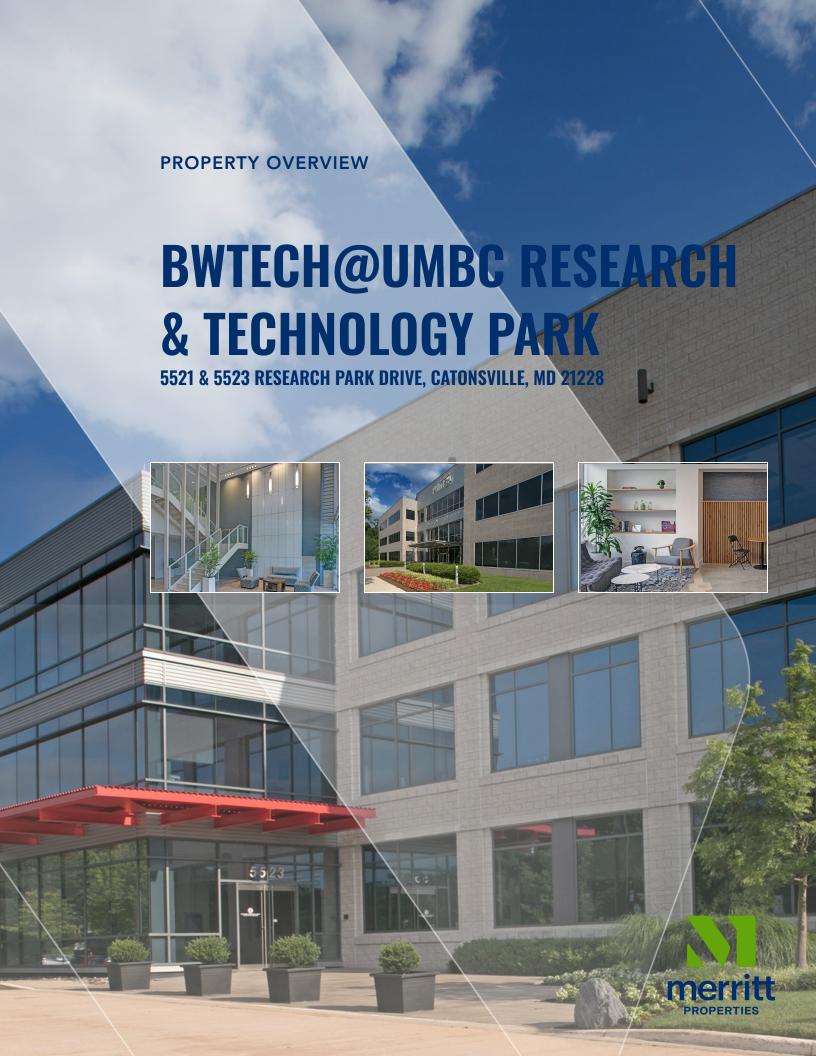

## **Building Information**

- Located within the bwtech@UMBC Research & Technology Park
- Two three-story class-A office buildings, totaling 121,786 SF
- Flexible floorplans to accommodate both office and research requirements
- New Core Community Lounge with seating areas, micromarket, kitchenette, games and business-grade WiFi
- Adjacent to UMBC campus with access to university amenities including walking trails, UMBC Retriever Athletic Center, conference facilities, library, daycare and more
- Situated within a federal HUBZone, providing competitive advantages for government contracts
- Minutes to Amtrak/MARC station
- Direct access with no traffic lights to I-95, I-695 and I-195
- Five miles to BWI Airport, eight miles to downtown Baltimore
- Close proximity to federal labs, NSA and Ft. Meade
- Ample free parking, 4/1,000 SF
- Baltimore County, O.T. zoning: office, technology