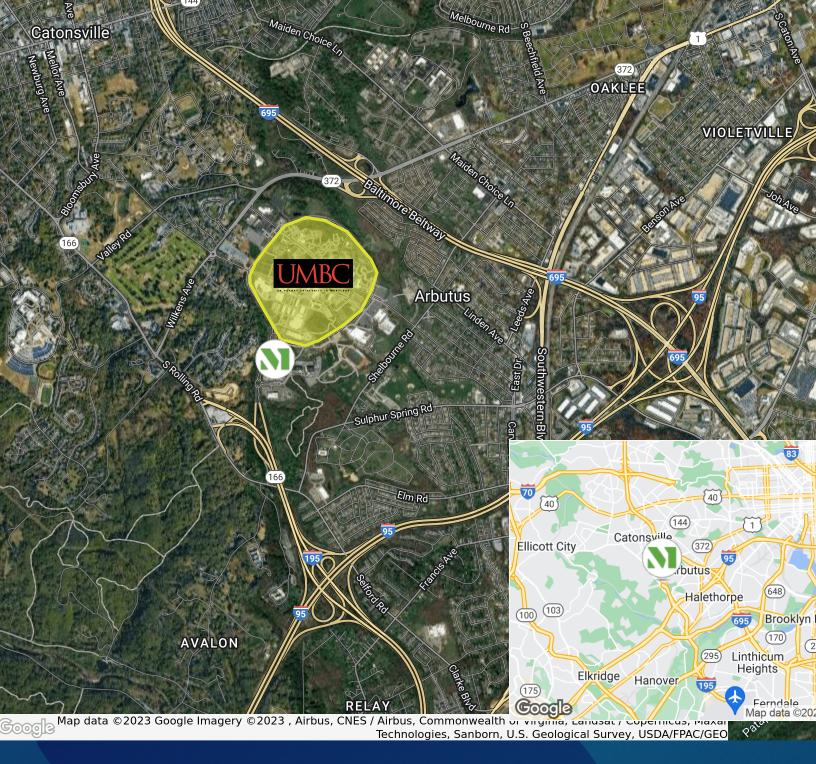

### Site Plan

bwtech@UMBC Research & Technology Park

5521 Research Park Drive 5523 Research Park Drive 3-story office 3-story office 64,026 SF 57,129 SF

"We were looking for a space to foster that creative and collaborative environment needed to be an iterative technology company. From leasing to design to property maintenance, the folks at Merritt have listened and accommodated our requests."