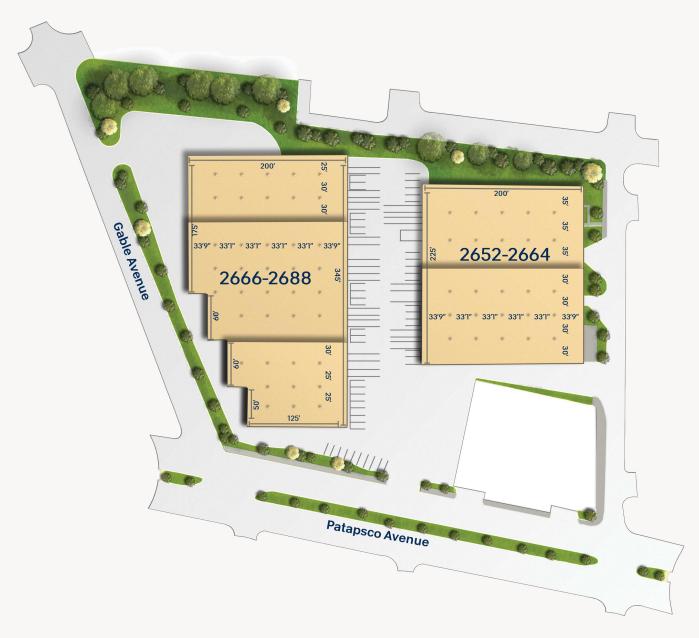

### Site Plan

Patapsco Business Park

2652-2664 West Patapsco Avenue 2666-2688 West Patapsco Avenue Light Industrial Light Industrial 45,000 SF 60,750 SF

"I was on a short time frame to get my project done of moving into a new headquarters. I selected Merritt due to my confidence in them delivering a quality product in the timeframe required. Not only did they deliver - they over delivered - and I now have a world class facility to house my growing enterprise."