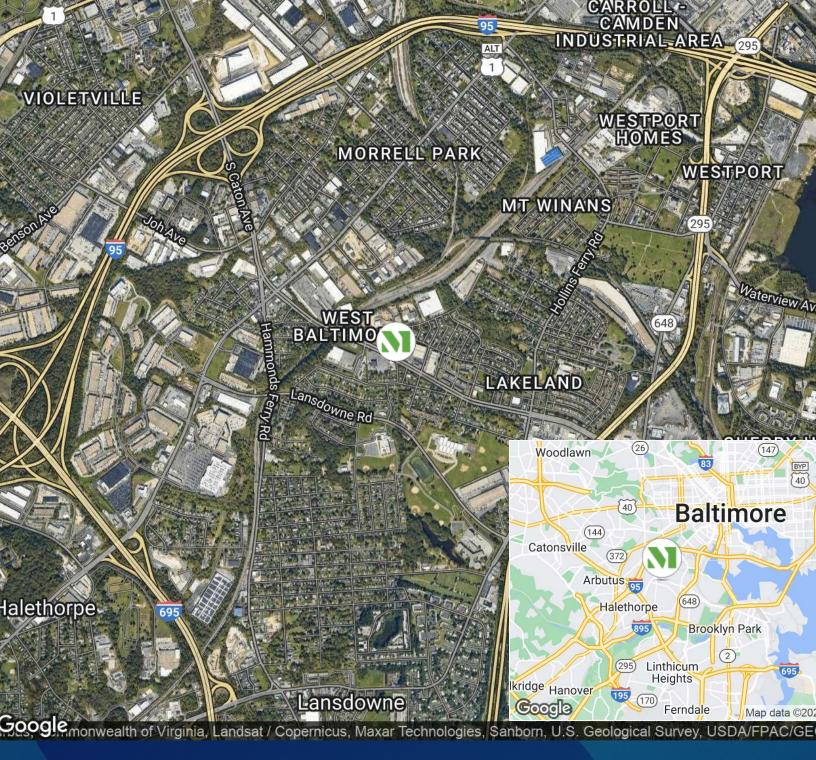

### Site Plan

Patapsco Business Park

2652-2664 West Patapsco Avenue 2666-2688 West Patapsco Avenue Light Industrial Light Industrial 45,000 SF 60,750 SF

"I was on a short time frame to get my project done of moving into a new headquarters. I selected Merritt due to my confidence in them delivering a quality product in the timeframe required. Not only did they deliver - they over delivered - and I now have a world class facility to house my growing enterprise."