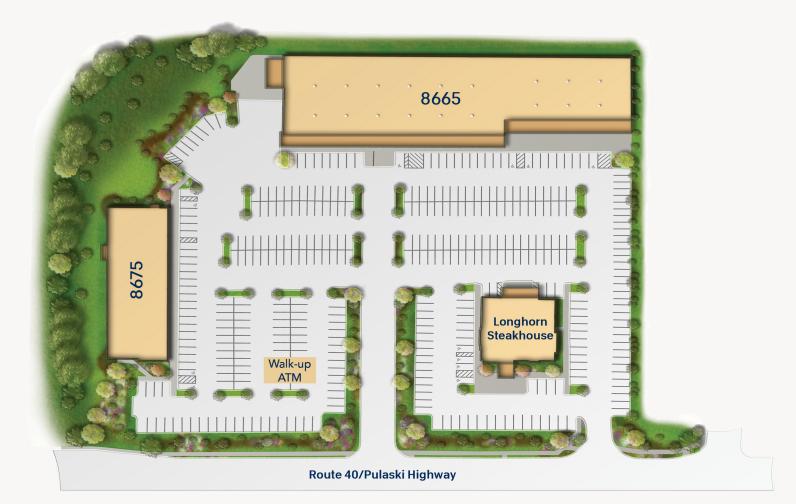

#### Site Plan

Pulaski Retail I & II

| 8665 | Pulaski | Highway |
|------|---------|---------|
| 8675 | Pulaski | Highway |

| Retail | 31,243 SF |
|--------|-----------|
| Retail | 10,576 SF |

"Merritt is a fantastic company, and I'm very fortunate to have partnered with them. They believed in my company, and I believed in them. It is a relationship that is going to keep growing."