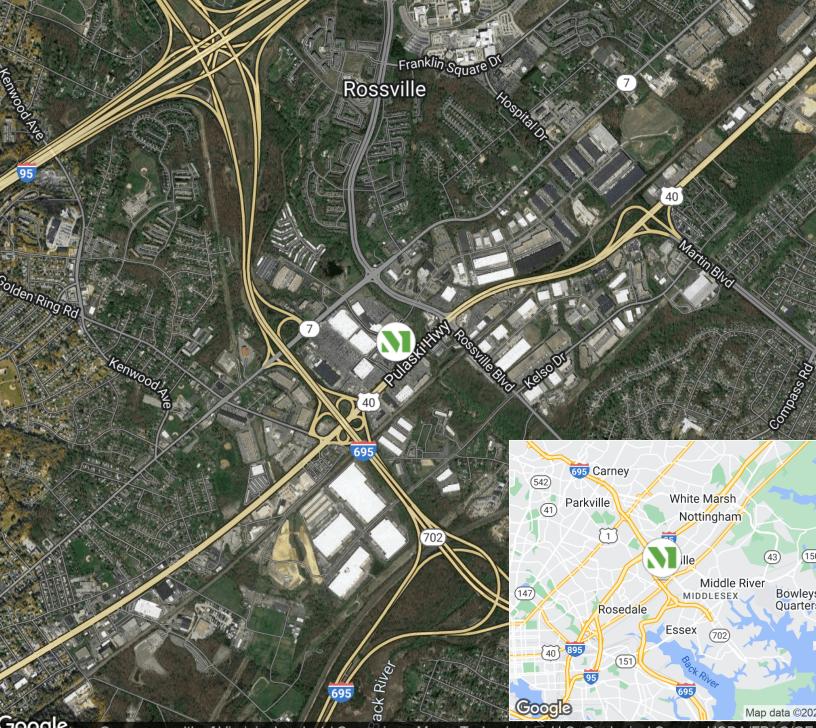

## **Building Information**

- Two retail strip centers totaling 41,503 SF
- Across from Centre at Golden Ring with direct access to Pulaski Highway
- Tenants include: K&G Fashion, Kleen Barbers, First Financial, Longhorn Steakhouse & US Army Recruiting Center
- Across from Wal-Mart, Sam's Club, Home Depot, Panera Bread and DQ Grill & Chill
- Five-mile population of 277,000 with annual retail expenditures of \$3.4 billion
- 56,775 traffic count on Route 40/Pulaski Highway
- Baltimore County, ML-IM zoning: retail

### **Surrounding Amenities**

- ALDI
- Arby's
- Bill Bateman's
- Checkers
- Chipotle
- Country Inn & Suites
- Domino's
- DuClaw Brewing Company
- Dunkin'
- FedEx
- Giant
- Home Depot
- Marshalls

- McDonald's
- Office Depot
- Panda Express
- Panera Bread
- Popeyes Louisiana Kitchen
- Royal Farms
- Sam's Club
- Sky Zone Trampoline Park
- Sonic
- Tropical Smoothie Cafe
- Walgreens
- Walmart
- Wawa