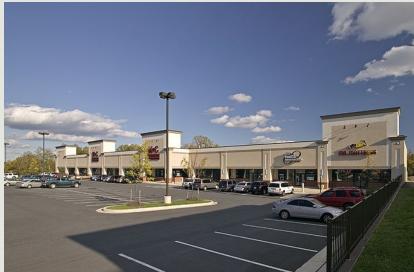

## **Building Information**

- Two retail strip centers totaling 41,503 SF
- Across from Centre at Golden Ring with direct access to Pulaski Highway
- Tenants include: K&G Fashion, Kleen Barbers, First Financial, Longhorn Steakhouse & US Army Recruiting Center
- Across from Wal-Mart, Sam's Club, Home Depot, Panera Bread and DQ Grill & Chill
- Five-mile population of 277,000 with annual retail expenditures of \$3.4 billion
- 56,775 traffic count on Route 40/Pulaski Highway
- Baltimore County, ML-IM zoning: retail

#### Site Plan

Pulaski Retail I & II

| 8665 | Pulaski | Highway |
|------|---------|---------|
| 8675 | Pulaski | Highway |

| Retail | 31,243 SF |
|--------|-----------|
| Retail | 10,576 SF |

"Merritt is a fantastic company, and I'm very fortunate to have partnered with them. They believed in my company, and I believed in them. It is a relationship that is going to keep growing."