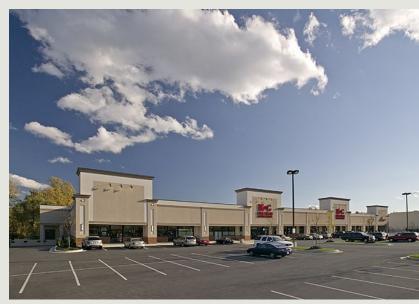

## **Building Information**

- Two retail strip centers totaling 41,503 SF
- Across from Centre at Golden Ring with direct access to Pulaski Highway
- Tenants include: K&G Fashion, Kleen Barbers, First Financial, Longhorn Steakhouse & US Army Recruiting Center
- Across from Wal-Mart, Sam's Club, Home Depot, Panera Bread and DQ Grill & Chill
- Five-mile population of 277,000 with annual retail expenditures of \$3.4 billion
- 56,775 traffic count on Route 40/Pulaski Highway
- Baltimore County, ML-IM zoning: retail

#### Site Plan

Pulaski Retail I & II

| 8665 | Pulaski | Highway |
|------|---------|---------|
| 8675 | Pulaski | Highway |

| Retail | 31,243 SF |
|--------|-----------|
| Retail | 10,576 SF |

"Merritt is a fantastic company, and I'm very fortunate to have partnered with them. They believed in my company, and I believed in them. It is a relationship that is going to keep growing."