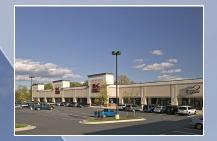

## **Building Information**

- Two retail strip centers totaling 41,503 SF
- Across from Centre at Golden Ring with direct access to Pulaski Highway
- Tenants include: K&G Fashion, Kleen Barbers, First Financial, Longhorn Steakhouse & US Army Recruiting Center
- Across from Wal-Mart, Sam's Club, Home Depot, Panera Bread and DQ Grill & Chill
- Five-mile population of 277,000 with annual retail expenditures of \$3.4 billion
- 56,775 traffic count on Route 40/Pulaski Highway
- Baltimore County, ML-IM zoning: retail