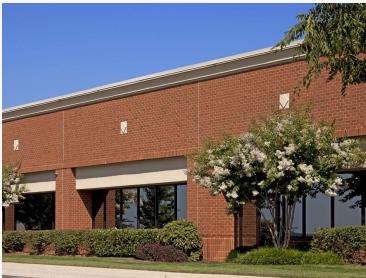

# **Building Information**

- Conveniently located just off Route 7/Leesburg Pike, with easy access to Dulles Town Center, Route 28 and Dulles Toll Road
- Adjacent to the George Washington University Virginia Science & Technology Campus and walking distance from restaurants, hotels, grocery, and more
- Two single-story office/flex buildings totaling 106,818 square-feet
- Brick facade with continuous ribbon glass
- 10' finished ceiling heigh
- Individually controlled HVAC systems
- 120/208 volt, 3-phase, 4-wire service
- FiOS service available
- Gas heat/public utilities
- Sprinklered
- Minutes from Dulles International Airport
- Loudoun County, PD-RDP zoning: office, R & D