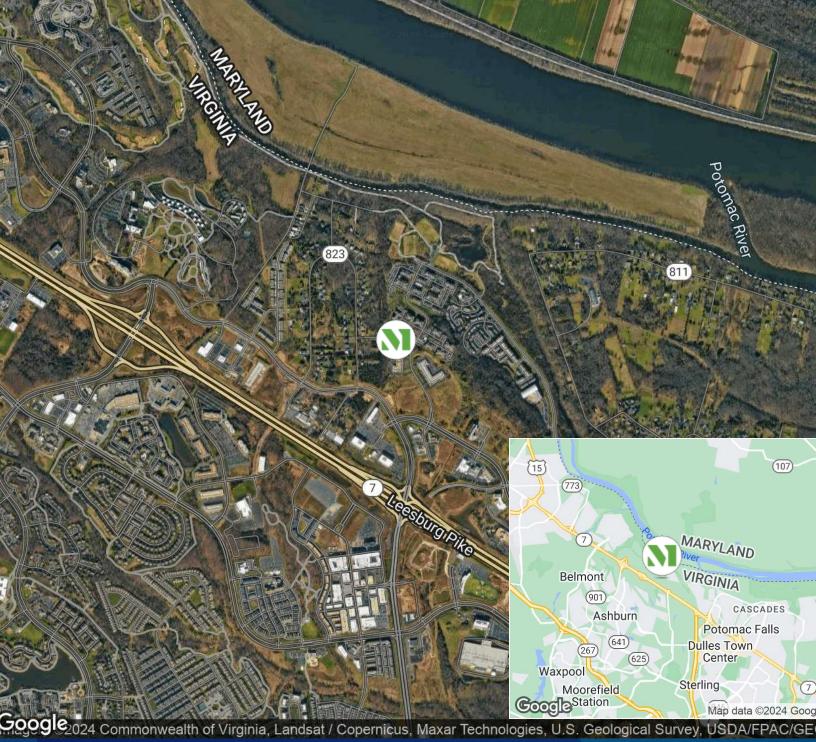

# **Building Information**

- Conveniently located just off Route 7/Leesburg Pike, with easy access to Dulles Town Center, Route 28 and Dulles Toll Road
- Adjacent to the George Washington University Virginia Science & Technology Campus and walking distance from restaurants, hotels, grocery, and more
- Two single-story office/flex buildings totaling 106,818 square-feet
- Brick facade with continuous ribbon glass
- 10' finished ceiling heigh
- Individually controlled HVAC systems
- 120/208 volt, 3-phase, 4-wire service
- FiOS service available
- Gas heat/public utilities
- Sprinklered
- Minutes from Dulles International Airport
- Loudoun County, PD-RDP zoning: office, R & D

## Site Plan

**University Center** 

19955 Highland Vista Drive 19980 Highland Vista Drive Single-Story Office Single-Story Office 42,531 SF 64,287 SF

"Merritt is a fantastic company, and I'm very fortunate to have partnered with them. They believed in my company, and I believed in them. It is a relationship that is going to keep growing."