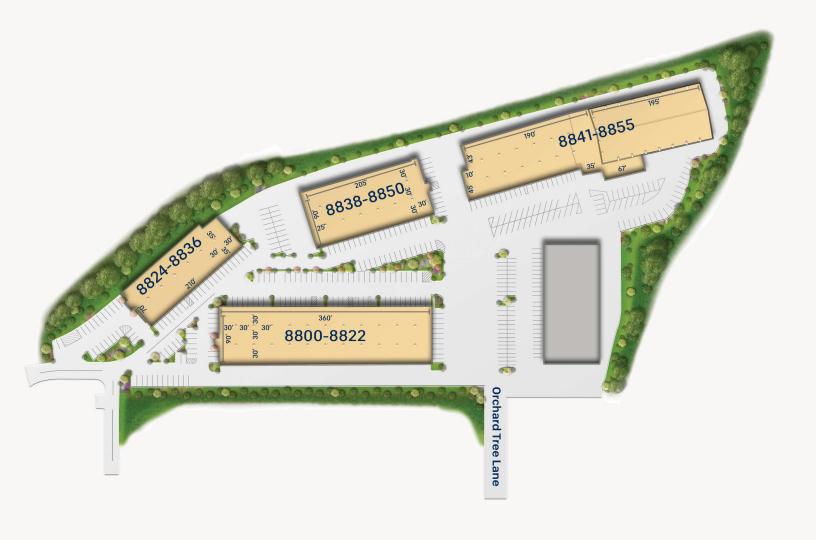

## Site Plan

Orchard Business Park

| 8800-8822 Orchard Tree Lane Lig | ht Industrial 32,850 SF                                                       |
|---------------------------------|-------------------------------------------------------------------------------|
| 8838-8850 Orchard Tree Lane Lig | ht Industrial 14,400 SF<br>ht Industrial 18,450 SF<br>ht Industrial 45,512 SF |