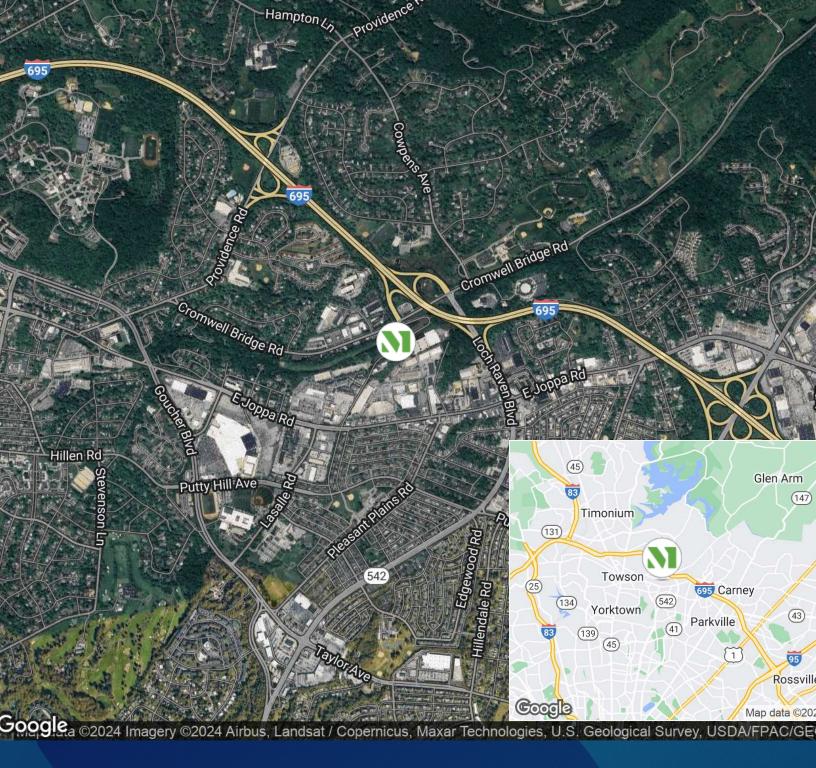

# **Building Information**

- Four flex buildings totaling 108,212 SF
- Surrounded by residential neighborhoods and close to numerous shopping centers and restaurants
- Modern one-story brick construction with shopping center storefronts and covered walkways
- FiOS and Comcast service available
- 20' clear ceiling height
- Sprinklered
- Over 300 car parking on well-lit and landscaped lot
- Baltimore County, BR zoning: retail, office
- Merritt Clubs fitness facility in park; tenants receive discounted membership