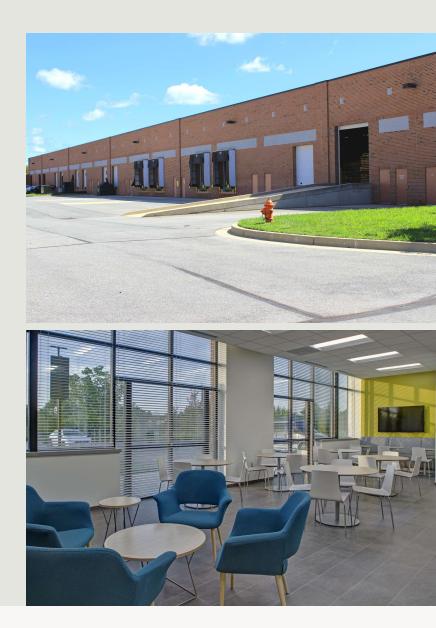

# **RED RUN BUSINESS PARK** 11201 & 11221 DOLFIELD BOULEVARD, OWINGS MILLS, MD 21117

-

## **Building Information**

- Easy access from I-695 and I-795, close to Metro Centre at Owings Mills & Mill Station
- Brick façade with continuous ribbon glass
- 10' finished ceiling heights
- FiOS and Comcast service available
- Rear dock loading
- Individually controlled HVAC systems
- Sprinklered
- Gas heat
- 120/208 volt, 3-phase, 4-wire service
- Public water and sewer
- Professionally landscaped
- Baltimore County, ML-IM zoning: flex, office