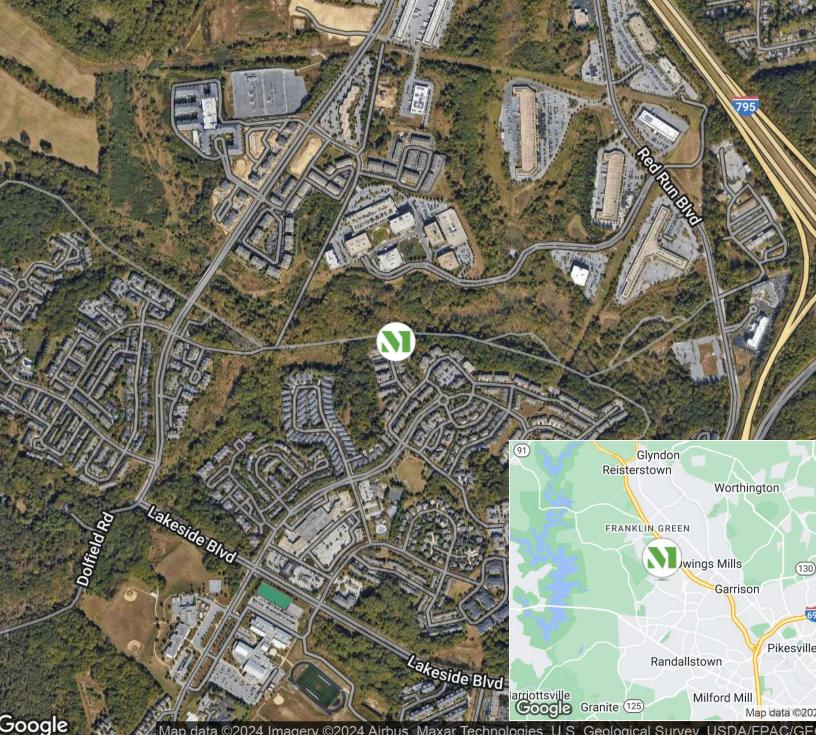

## **Building Information**

- Easy access from I-695 and I-795, close to Metro Centre at Owings Mills & Mill Station
- Brick façade with continuous ribbon glass
- 10' finished ceiling heights
- FiOS and Comcast service available
- Rear dock loading
- Individually controlled HVAC systems
- Sprinklered
- Gas heat
- 120/208 volt, 3-phase, 4-wire service
- Public water and sewer
- Professionally landscaped
- Baltimore County, ML-IM zoning: flex, office

### **Surrounding Amenities**

- Subway
- Royal Farms
- Wendy's
- Red Run Deli
- Red Lobster
- Olive Garden
- The Greene Turtle

- Asian Kitchen
- Starbucks
- Rite Aid
- Target
- Red Run Fitness
- United States Postal Service
- Giant Supermarket

#### Map data ©2024 Imagery ©2024 Airbus, Maxar Technologies, U.S. Geological Survey, USDA/FPAC/GE