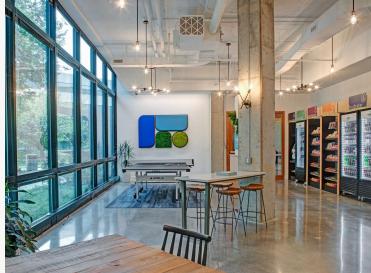

## **Building Information**

- 88-acre park featuring premier Class A office and retail, located one mile from I-95 with easy access to Route 175
- Five premier Class A office buildings totaling 482,936 SF nearly half a million SF
- Walking distance amenities in the park and nearby. Wegman's, Greene Turtle, Jason's Deli, Texas Roadhouse, Nottingham's
- outdoor lounge and seating area
- 2 pickleball courts
- Electric vehicle charging
- Over one million SF of business support, hotels, service retail facilities and restaurants surround the park
- On-site fitness center, shared 32-seat conference room and restaurant
- The Core community lounge with a micromarket, chat room, collaborative seating, kitchenette and games
- Merge by Merritt employee engagement and concierge program with mobile app
- Abundant free surface parking
- Comcast and FiOS service available
- Up to 10' finished ceiling heights throughout
- Loading capability at several buildings
- High-speed gear traction elevators