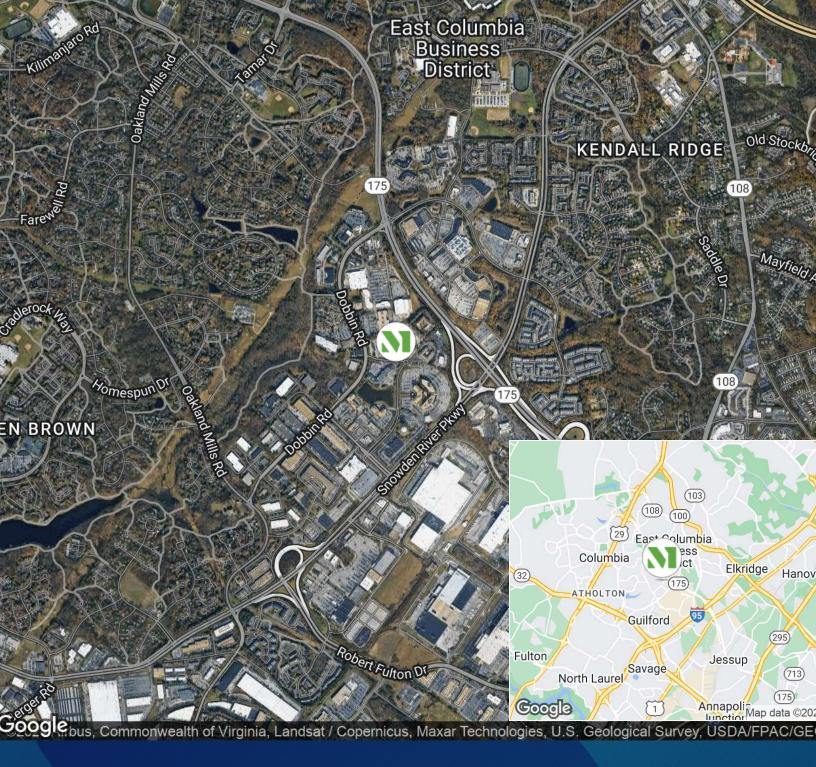

# **COLUMBIA CORPORATE PARK**

STANFORD BOULEVARD & MCGAW ROAD, COLUMBIA, MD 21045

TT.

## **Building Information**

- 88-acre park featuring premier Class A office and retail, located one mile from I-95 with easy access to Route 175
- Five premier Class A office buildings totaling 482,936 SF nearly half a million SF
- Walking distance amenities in the park and nearby. Wegman's, Greene Turtle, Jason's Deli, Texas Roadhouse, Nottingham's
- outdoor lounge and seating area
- 2 pickleball courts
- Electric vehicle charging
- Over one million SF of business support, hotels, service retail facilities and restaurants surround the park
- On-site fitness center, shared 32-seat conference room and restaurant
- The Core community lounge with a micromarket, chat room, collaborative seating, kitchenette and games
- Merge by Merritt employee engagement and concierge program with mobile app
- Abundant free surface parking
- Comcast and FiOS service available
- Up to 10' finished ceiling heights throughout
- Loading capability at several buildings
- High-speed gear traction elevators

### **Surrounding Amenities**

- Cinco de Mayo
- Extended Stay America
- Jason's Deli
- Mango Grove
- Neo Pizza
- Nottingham's
- Pho La Cay
- Pub Dog
- Rise Biscuits & Chicken
- Smoothie King
- Sonesta Select Hotel
- Stanford Grill
- Texas Roadhouse
- The Greene Turtle
- Wegman's