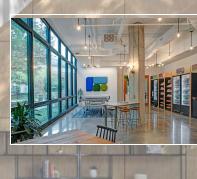

## **Building Information**

- 88-acre park featuring premier Class A office and retail, located one mile from I-95 with easy access to Route 175
- Five premier Class A office buildings totaling 482,936 SF nearly half a million SF
- Walking distance amenities in the park and nearby. Wegman's, Greene Turtle, Jason's Deli, Texas Roadhouse, Nottingham's
- outdoor lounge and seating area
- 2 pickleball courts
- Electric vehicle charging
- Over one million SF of business support, hotels, service retail facilities and restaurants surround the park
- On-site fitness center, shared 32-seat conference room and restaurant
- The Core community lounge with a micromarket, chat room, collaborative seating, kitchenette and games
- Merge by Merritt employee engagement and concierge program with mobile app
- Abundant free surface parking
- Comcast and FiOS service available
- Up to 10' finished ceiling heights throughout
- Loading capability at several buildings
- High-speed gear traction elevators