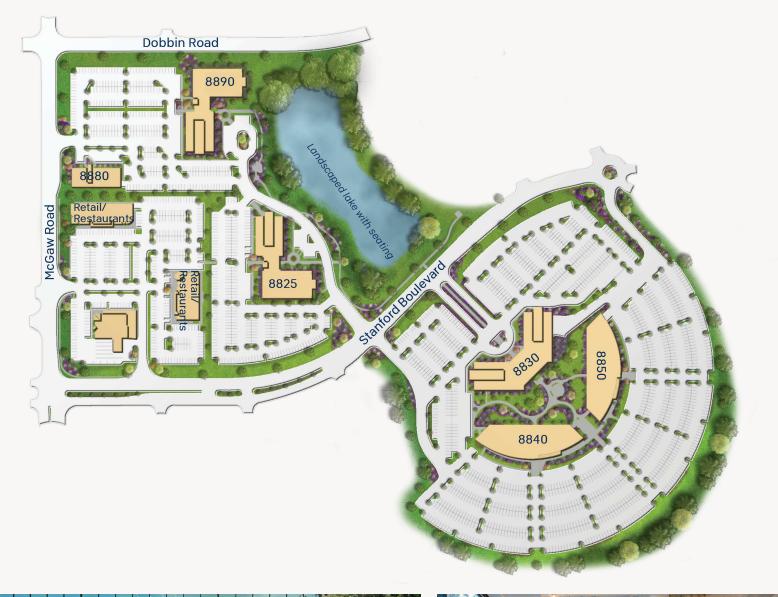

#### Site Plan

Columbia Corporate Park

8825 Stanford Boulevard 8830 Stanford Boulevard 8840 Stanford Boulevard 8850 Stanford Boulevard 8890 McGaw Road 8880 McGaw Road 
 3-story office
 77,658 SF

 5-story office
 140,374 SF

 4-story office
 94,164 SF

 4-story office
 94,580 SF

 3-story office
 79,900 SF

 1-story retail
 8,538 SF