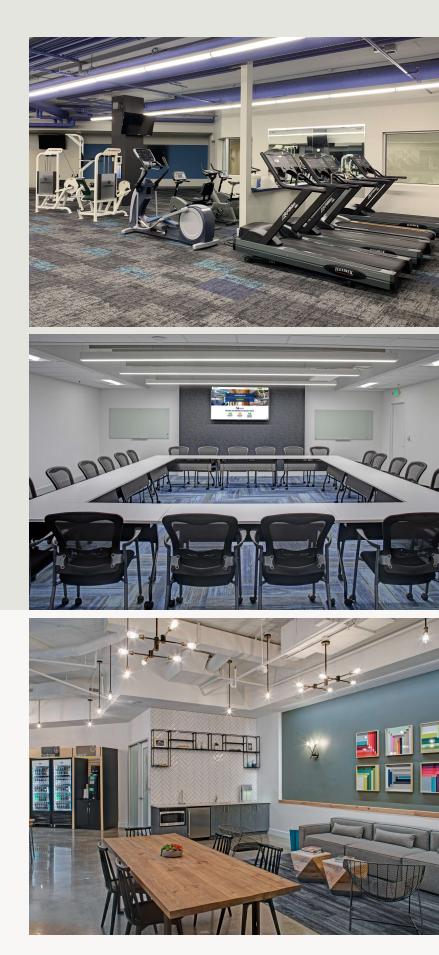

## **Building Information**

- 88-acre park featuring premier Class A office and retail, located one mile from I-95 with easy access to Route 175
- Five premier Class A office buildings totaling 482,936 SF nearly half a million SF
- Walking distance amenities in the park and nearby. Wegman's, Greene Turtle, Jason's Deli, Texas Roadhouse, Nottingham's
- outdoor lounge and seating area
- 2 pickleball courts
- Electric vehicle charging
- Over one million SF of business support, hotels, service retail facilities and restaurants surround the park
- On-site fitness center, shared 32-seat conference room and restaurant
- The Core community lounge with a micromarket, chat room, collaborative seating, kitchenette and games
- Merge by Merritt employee engagement and concierge program with mobile app
- Abundant free surface parking
- Comcast and FiOS service available
- Up to 10' finished ceiling heights throughout
- Loading capability at several buildings
- High-speed gear traction elevators