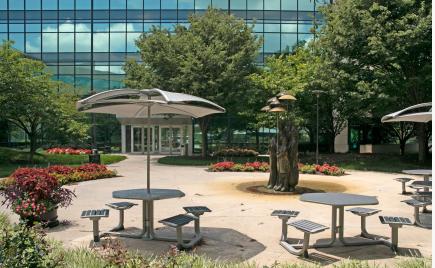

## **Building Information**

- 88-acre park featuring premier Class A office and retail, located one mile from I-95 with easy access to Route 175
- Five premier Class A office buildings totaling 482,936 SF nearly half a million SF
- Walking distance amenities in the park and nearby. Wegman's, Greene Turtle, Jason's Deli, Texas Roadhouse, Nottingham's
- outdoor lounge and seating area
- 2 pickleball courts
- Electric vehicle charging
- Over one million SF of business support, hotels, service retail facilities and restaurants surround the park
- On-site fitness center, shared 32-seat conference room and restaurant
- The Core community lounge with a micromarket, chat room, collaborative seating, kitchenette and games
- Merge by Merritt employee engagement and concierge program with mobile app
- Abundant free surface parking
- Comcast and FiOS service available
- Up to 10' finished ceiling heights throughout
- Loading capability at several buildings
- High-speed gear traction elevators