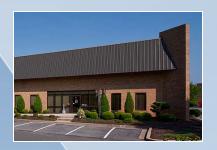

# ROUTE 7 BUSINESS PARK

9321, 9331, 9341 & 9351 PHILADELPHIA ROAD, BALTIMORE, MD 21237

# **Building Information**

- Easy access via U.S. Route 40, I-695, I-95 and I-895
- Less than 1 mile from Franklin Square Medical Center
- One-story block & brick construction with steel trim
- Docks and drive-ins
- 20' clear ceiling height
- 120/208 volt, 3-phase, 4-wire service
- FiOS and Comcast service available
- Gas heat/public utilities
- Sprinklered
- Well-lit parking area
- Baltimore County, ML-IM zoning: light manufacturing, warehousing, distribution, office