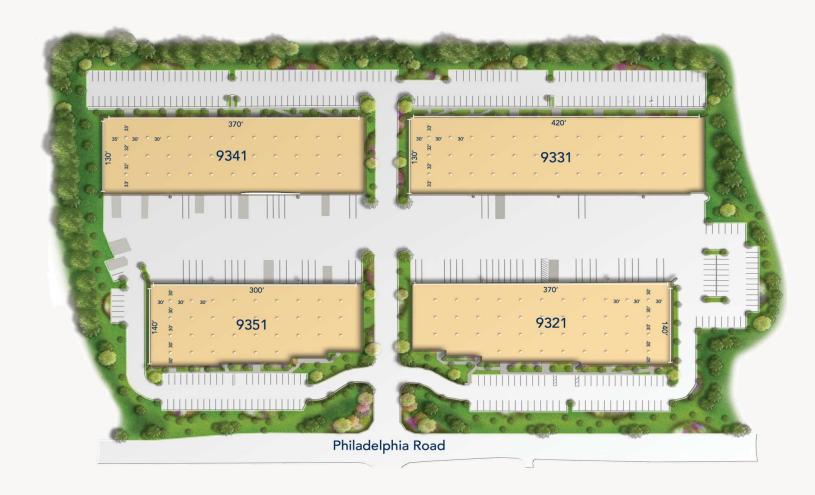

### Site Plan

Route 7 Business Park

| 9321 Philadelphia Road | Light Industrial | 49,100 SF |
|------------------------|------------------|-----------|
| 9331 Philadelphia Road | Light Industrial | 54,600 SF |
| 9341 Philadelphia Road | Light Industrial | 48,100 SF |
| 9351 Philadelphia Road | Light Industrial | 39,500 SF |