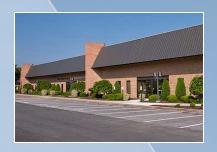

# ROUTE 7 BUSINESS PARK

9321, 9331, 9341 & 9351 PHILADELPHIA ROAD, BALTIMORE, MD 21237

# **Building Information**

- Easy access via U.S. Route 40, I-695, I-95 and I-895
- Less than 1 mile from Franklin Square Medical Center
- One-story block & brick construction with steel trim
- Docks and drive-ins
- 20' clear ceiling height
- 120/208 volt, 3-phase, 4-wire service
- FiOS and Comcast service available
- Gas heat/public utilities
- Sprinklered
- Well-lit parking area
- Baltimore County, ML-IM zoning: light manufacturing, warehousing, distribution, office