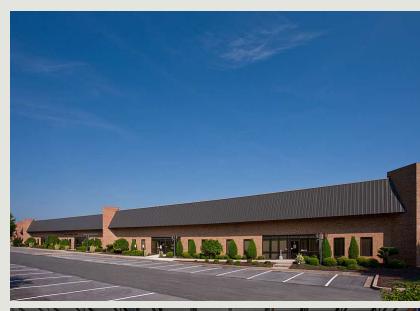

# ROUTE 7 BUSINESS PARK

9321, 9331, 9341 & 9351 PHILADELPHIA ROAD, BALTIMORE, MD 21237

# **Building Information**

- Easy access via U.S. Route 40, I-695, I-95 and I-895
- Less than 1 mile from Franklin Square Medical Center
- One-story block & brick construction with steel trim
- Docks and drive-ins
- 20' clear ceiling height
- 120/208 volt, 3-phase, 4-wire service
- FiOS and Comcast service available
- Gas heat/public utilities
- Sprinklered
- Well-lit parking area
- Baltimore County, ML-IM zoning: light manufacturing, warehousing, distribution, office