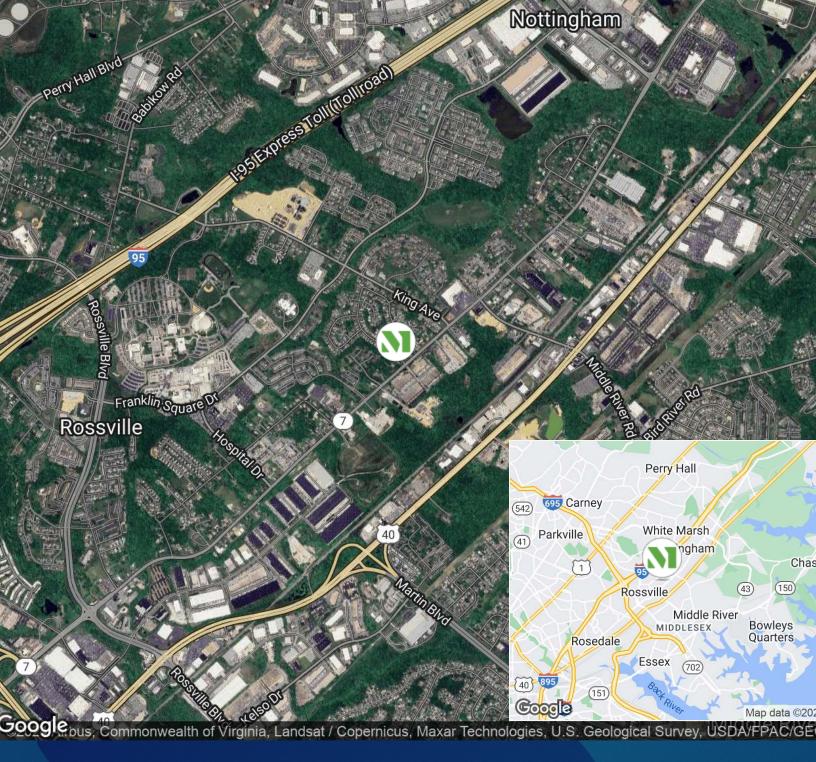

# **Building Information**

- Easy access via U.S. Route 40, I-695, I-95 and I-895
- Less than 1 mile from Franklin Square Medical Center
- One-story block & brick construction with steel trim
- Docks and drive-ins
- 20' clear ceiling height
- 120/208 volt, 3-phase, 4-wire service
- FiOS and Comcast service available
- Gas heat/public utilities
- Sprinklered
- Well-lit parking area
- Baltimore County, ML-IM zoning: light manufacturing, warehousing, distribution, office

## **Surrounding Amenities**

- Applebee's
- Bank of America
- Best Buy
- Burger King
- CAVA
- · Chick-fil-A
- Chili's Grill & Bar
- Chipotle
- Costco Wholesale
- CVS
- Dunkin'
- Giant Supermarket
- Hampton Inn
- Hilton Garden Inn
- Jersey Mike's Subs
- Lowe's Home Improvement
- MedStar Franklin Square Medical Center
- Middle River Pizzeria
- Mo's Seafood Restaurant
- Olive Garden

- P.F. Chang's
- Panera Bread
- Pizza Hut
- Planet Fitness
- Popeye's
- QDOBA Mexican Eats
- Red Lobster
- Royal Farms
- Silver Moon Diner
- Staples
- Starbucks
- Target
- Texas Roadhouse
- TGI Friday's
- THE AVENUE at White Marsh
- The Home Depot
- The Home Depot
- Wayward Smokehouse
- White Marsh Mall