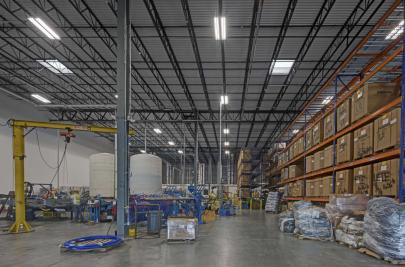

# **Building Information**

- Easy access via U.S. Route 40, I-695, I-95 and I-895
- Less than 1 mile from Franklin Square Medical Center
- One-story block & brick construction with steel trim
- Docks and drive-ins
- 20' clear ceiling height
- 120/208 volt, 3-phase, 4-wire service
- FiOS and Comcast service available
- Gas heat/public utilities
- Sprinklered
- Well-lit parking area
- Baltimore County, ML-IM zoning: light manufacturing, warehousing, distribution, office