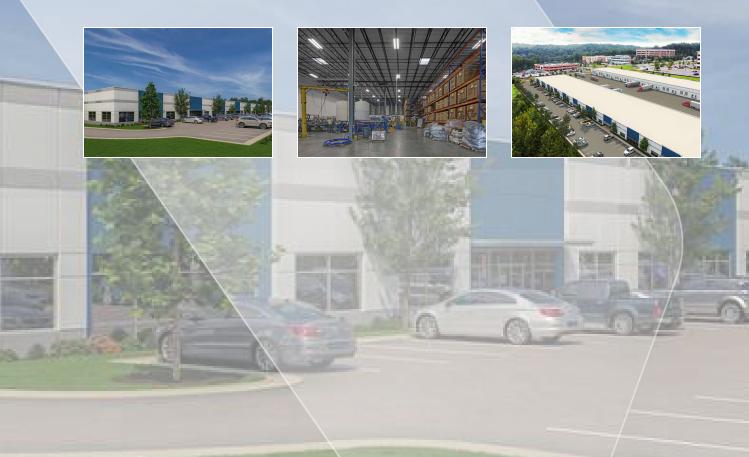

## **Building Information**

- Two, single-story light industrial buildings
- Building 1: 90,000 SF, 120' deep, 18' clear height
- Building 2: 81,000 SF, 120' deep, 18' clear height
- Located between Washington D.C. and Richmond in Stafford, VA
- I-95 visibility, with easy access from I-95 and Route 1
- Ability to build a customized space utilizing our in-house design and construction teams
- Potential to add a SCIF (Sensitive Compartmented Information Facility) space in either building
- Adjacent to Marine Corps Base Quantico
- Situated within Quantico Corporate Center (QCC), which consists of six Class A office buildings, two hotels, a university, a data center and retail shops
- Extensive fiber-optic network, including Yyotta IXP delivering up to 100 Gigabit service and access to SummitIG's long-haul fiber route and surplus dark fiber.
- Served by Dominion Power, one of the nation's largest producers and transporters of energy, with electric rates well below national averages and among the lowest on the East Coast
- Highly skilled technical workforce; 45% currently commute more than 35 minutes
- Stafford County, M1 zoning: data center, light-medium industrial, office, manufacturing, warehouse, outside storage