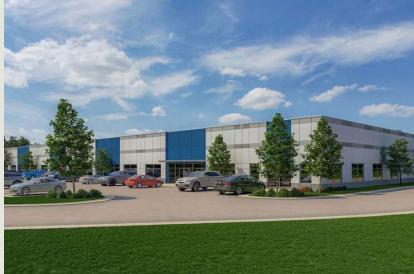

## **Building Information**

- Two, single-story light industrial buildings
- Building 1: 90,000 SF, 120' deep, 18' clear height
- Building 2: 81,000 SF, 120' deep, 18' clear height
- Located between Washington D.C. and Richmond in Stafford, VA
- I-95 visibility, with easy access from I-95 and Route 1
- Ability to build a customized space utilizing our in-house design and construction teams
- Potential to add a SCIF (Sensitive Compartmented Information Facility) space in either building
- Adjacent to Marine Corps Base Quantico
- Situated within Quantico Corporate Center (QCC), which consists of six Class A office buildings, two hotels, a university, a data center and retail shops
- Extensive fiber-optic network, including Yyotta IXP delivering up to 100 Gigabit service and access to SummitIG's long-haul fiber route and surplus dark fiber.
- Served by Dominion Power, one of the nation's largest producers and transporters of energy, with electric rates well below national averages and among the lowest on the East Coast
- Highly skilled technical workforce; 45% currently commute more than 35 minutes
- Stafford County, M1 zoning: data center, light-medium industrial, office, manufacturing, warehouse, outside storage