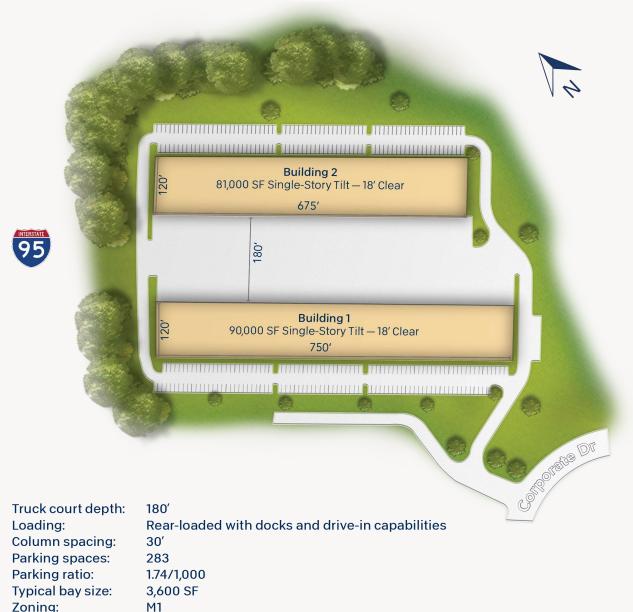

## **Building Information**

- Two, single-story light industrial buildings
- Building 1: 90,000 SF, 120' deep, 18' clear height
- Building 2: 81,000 SF, 120' deep, 18' clear height
- Located between Washington D.C. and Richmond in Stafford, VA
- I-95 visibility, with easy access from I-95 and Route 1
- Ability to build a customized space utilizing our in-house design and construction teams
- Potential to add a SCIF (Sensitive Compartmented Information Facility) space in either building
- Adjacent to Marine Corps Base Quantico
- Situated within Quantico Corporate Center (QCC), which consists of six Class A office buildings, two hotels, a university, a data center and retail shops
- Extensive fiber-optic network, including Yyotta IXP delivering up to 100 Gigabit service and access to SummitIG's long-haul fiber route and surplus dark fiber.
- Served by Dominion Power, one of the nation's largest producers and transporters of energy, with electric rates well below national averages and among the lowest on the East Coast
- Highly skilled technical workforce; 45% currently commute more than 35 minutes
- Stafford County, M1 zoning: data center, light-medium industrial, office, manufacturing, warehouse, outside storage

#### Site Plan

Merritt Business Park at Quantico Corporate Center

600 Corporate Drive 650 Corporate Drive Light Industrial 9 Light Industrial 8

90,000 SF 81,000 SF

Stafford (VA)

"It was always a positive experience with Merritt. In our entire experience with Merritt 'no' was not in their vocabulary. It was always 'we can make that work' or 'we can find a solution to your need' and that set Merritt apart."