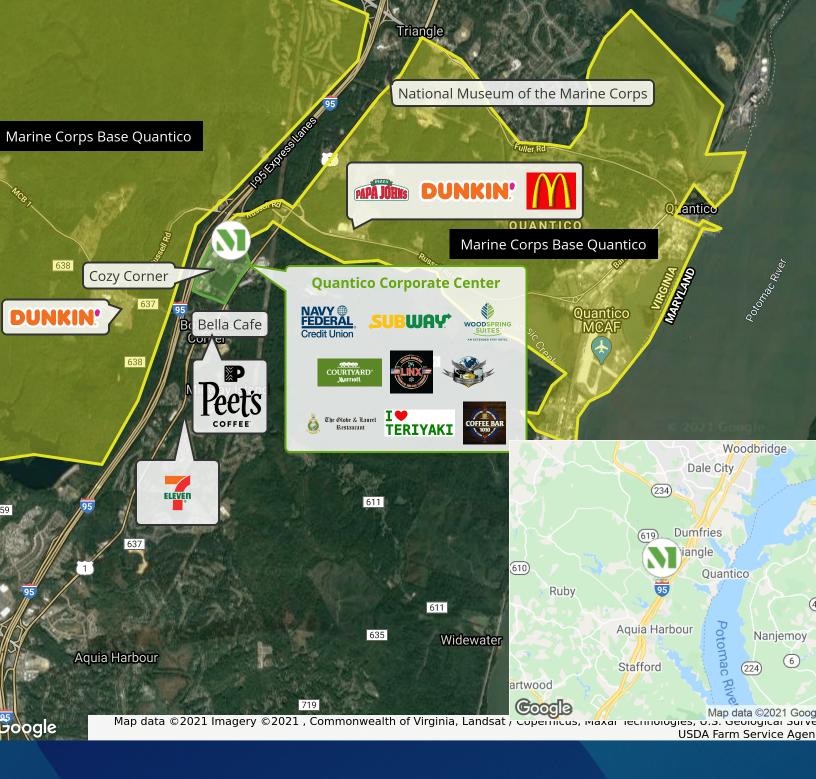

### **Surrounding Amenities**

- 7-Eleven
- Bella Cafe
- Coffee Bar 1010
- Courtyard by Marriott
- Dunkin' Donuts
- Embassy Cigar Lounge
- I <3 Teriyaki
- Linx Puerto Rican Cuisine
- McDonald's
- Navy Federal Credit Union
- Peet's Stafford Coffee Shop
- Subway
- The Globe & Laurel Restaurant