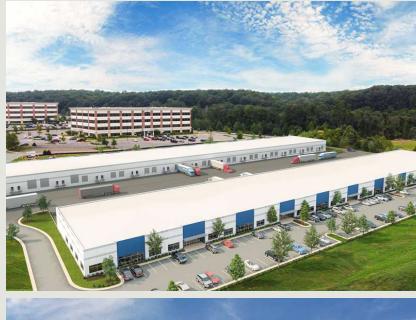

## **Building Information**

- Two, single-story light industrial buildings
- Building 1: 90,000 SF, 120' deep, 18' clear height
- Building 2: 81,000 SF, 120' deep, 18' clear height
- Located between Washington D.C. and Richmond in Stafford, VA
- I-95 visibility, with easy access from I-95 and Route 1
- Ability to build a customized space utilizing our in-house design and construction teams
- Potential to add a SCIF (Sensitive Compartmented Information Facility) space in either building
- Adjacent to Marine Corps Base Quantico
- Situated within Quantico Corporate Center (QCC), which consists of six Class A office buildings, two hotels, a university, a data center and retail shops
- Extensive fiber-optic network, including Yyotta IXP delivering up to 100 Gigabit service and access to SummitIG's long-haul fiber route and surplus dark fiber.
- Served by Dominion Power, one of the nation's largest producers and transporters of energy, with electric rates well below national averages and among the lowest on the East Coast
- Highly skilled technical workforce; 45% currently commute more than 35 minutes
- Stafford County, M1 zoning: data center, light-medium industrial, office, manufacturing, warehouse, outside storage

#### Site Plan

Merritt Business Park at Quantico Corporate Center

600 Corporate Drive 650 Corporate Drive Light Industrial 9 Light Industrial 8

90,000 SF 81,000 SF

Stafford (VA)

"It was always a positive experience with Merritt. In our entire experience with Merritt 'no' was not in their vocabulary. It was always 'we can make that work' or 'we can find a solution to your need' and that set Merritt apart."