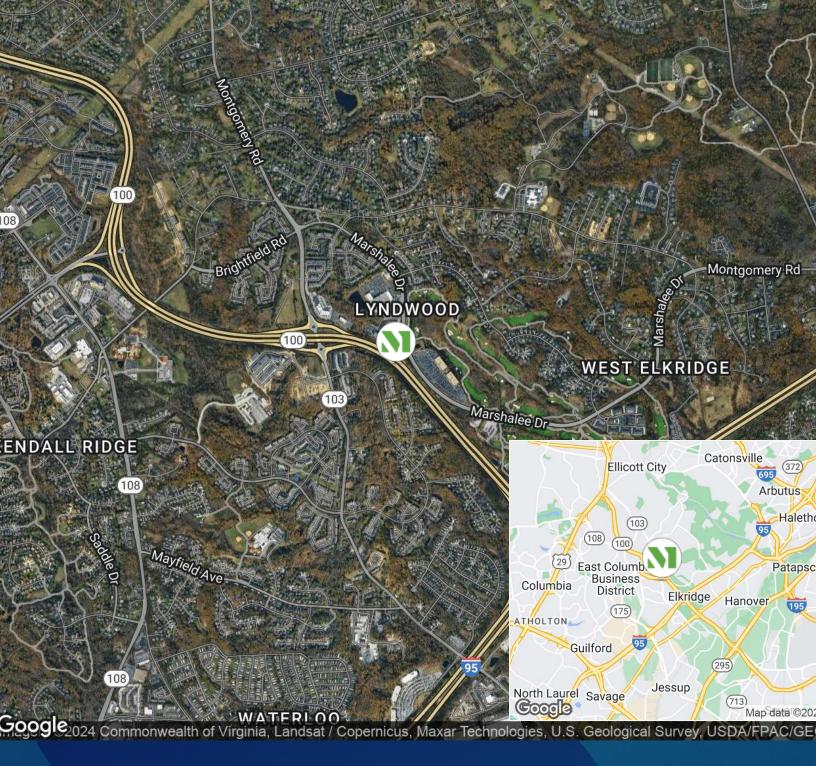

# **Building Information**

- Easy access to Route 100, Interstate 95, as well as MD Routes 29, 103, 104 and 108
- The Core community lounge: a complimentary, communal space with a micromarket for all park employees
- Shared 18-seat conference room available to book
- · Campus-like setting with outdoor courtyard
- Merge by Merritt employee engagement and concierge program
- Employee fitness center
- FiOS service available
- Highly amenitized location near the growing Columbia area, which features prominent shopping and retail destinations
- Nearby proximity to major technology demand drivers of Fort Meade, NSA and U.S. Cyber Command
- Conveniently accessible to BWI Thurgood Marshall International Airport, Annapolis and the Port of Baltimore
- Experienced in-house design and construction team provide professional space planning services and buildout capability

# **Surrounding Amenities**

- Big Lots
- Buffalo Wild Wings
- CAVA
- Chipotle
- CoalFire
- Cold Stone Creamery
- Dick's Sporting Goods
- Domino's Pizza
- Dunkin Donuts
- Eggspectations
- Fitness 19
- Giant
- Joann Fabrics & Crafts
- Katana Sushi
- Kupcakes & Co.

- · Longhorn Steakhouse
- Mission BBQ
- Nordstrom Rack
- Old Navy
- Papa John's
- Party City
- Pazani Pizza
- Red Robin
- RegionAle
- REI
- Starbucks
- T.J. Maxx
- Target
- The UPS Store
- Victoria Gastro Pub