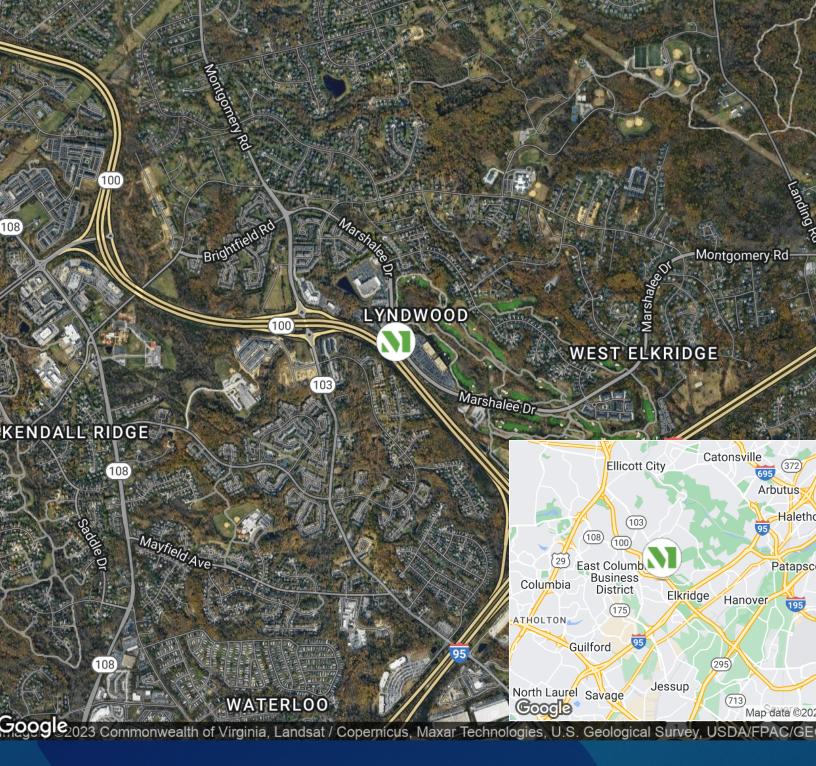

# **Building Information**

- · LEED Silver, Class A office building
- Immediate access to Route 100, Interstate 95, as well as MD Routes 29, 103, 104 and 108
- Direct frontage and signage opportunities overlooking Route 100
- Campus-like setting with walking and jogging trails
- Highly amenitized location near the growing Columbia area, which features prominent shopping and retail destinations
- Nearby proximity to major technology demand drivers of Fort Meade, NSA and U.S. Cyber Command
- Conveniently accessible to Baltimore/Washington International Airport, Annapolis and the Port of Baltimore