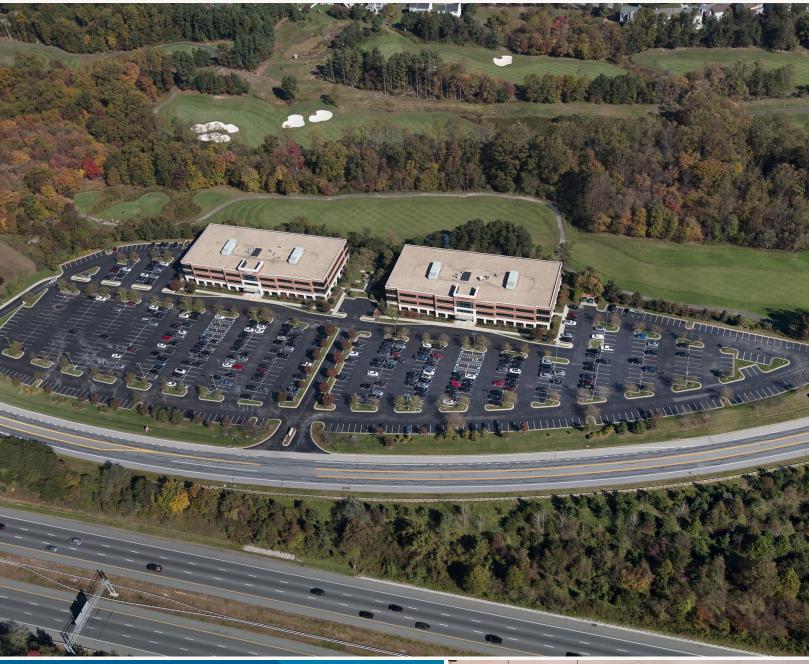

# **Building Information**

- · LEED Silver, Class A office building
- Immediate access to Route 100, Interstate 95, as well as MD Routes 29, 103, 104 and 108
- Direct frontage and signage opportunities overlooking Route 100
- Campus-like setting with walking and jogging trails
- Highly amenitized location near the growing Columbia area, which features prominent shopping and retail destinations
- Nearby proximity to major technology demand drivers of Fort Meade, NSA and U.S. Cyber Command
- Conveniently accessible to Baltimore/Washington International Airport, Annapolis and the Port of Baltimore