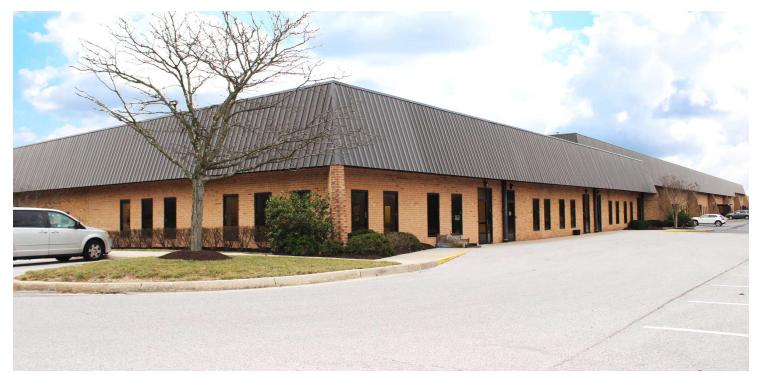

# **EDUCATION SPACE AVAILABLE**

17,540 SF FOR LEASE IN ARBUTUS

 Ideal setup for a school with three large classrooms/playrooms, five mid-sized group rooms, an abundance of smaller private offices and storage rooms, a full kitchen and nurse's office

Avenue

- End unit featuring outdoor playground with wheelchair ramp
- · Accessible bus loop for student drop off
- Great access to surrounding community
- One mile from Junior Achievement Headquarters

3610 COMMERCE DRIVE, SUITE 804-807, BALTIMORE, MD 21227