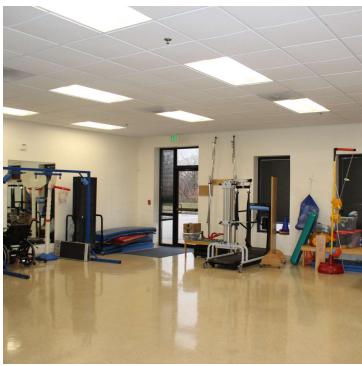

# **ADDITIONAL PHOTOS**

# **EDUCATION SPACE AVAILABLE**

17,540 SF FOR LEASE IN ARBUTUS

 Ideal setup for a school with three large classrooms/playrooms, five mid-sized group rooms, an abundance of smaller private offices and storage rooms, a full kitchen and nurse's office