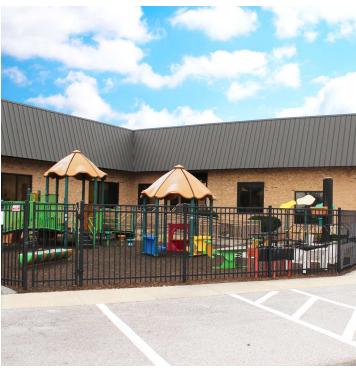

# **ADDITIONAL PHOTOS**

Avenue

- End unit featuring outdoor playground with wheelchair ramp
- · Accessible bus loop for student drop off
- Great access to surrounding community
- One mile from Junior Achievement Headquarters

3610 COMMERCE DRIVE, SUITE 804-807, BALTIMORE, MD 21227