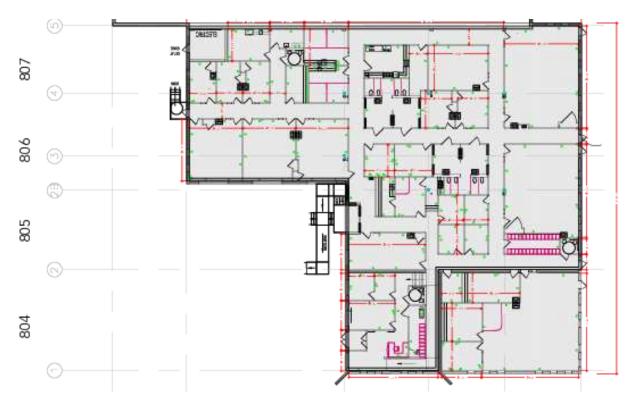

# **EDUCATION SPACE AVAILABLE**

17,540 SF FOR LEASE IN ARBUTUS



 Ideal setup for a school with three large classrooms/playrooms, five mid-sized group rooms, an abundance of smaller private offices and storage rooms, a full kitchen and nurse's office

Avenue

- End unit featuring outdoor playground with wheelchair ramp
- · Accessible bus loop for student drop off
- Great access to surrounding community
- One mile from Junior Achievement Headquarters

3610 COMMERCE DRIVE, SUITE 804-807, BALTIMORE, MD 21227









## merrittproperties.com

Maryland Office: 410.298.2600 Virginia Office: 703.858.2725 North Carolina Office: 919.526.0070 Florida Office: 904.515.2030

# **FLOOR PLAN**

## **Beltway Business Community Phase II BULK-1**



#### **SURROUNDING AMENITIES**

- Walmart
- Chick-fil-A
- IHOP
- Moe's Southwest Grill
- Wendy's
- The Home Depot
- Phillips Seafood
- LA Fitness
- Royal Farms
- Bank of America
- McDonald's
- Office Depot



For additional information or to schedule a tour, contact:

Vince Bagli | Elizabeth Allison | Jamie Campbell | Delfina Kelly





# **ADDITIONAL PHOTOS**

## **Beltway Business Community Phase II BULK-1**







For additional information or to schedule a tour, contact:

Vince Bagli | Elizabeth Allison | Jamie Campbell | Delfina Kelly







# **AERIAL MAP**

## **Beltway Business Community Phase II BULK-1**



For additional information or to schedule a tour, contact:

Vince Bagli | Elizabeth Allison | Jamie Campbell | Delfina Kelly

MD: 410.298.2600 | VA: 703.858.2725 | NC: 919.52