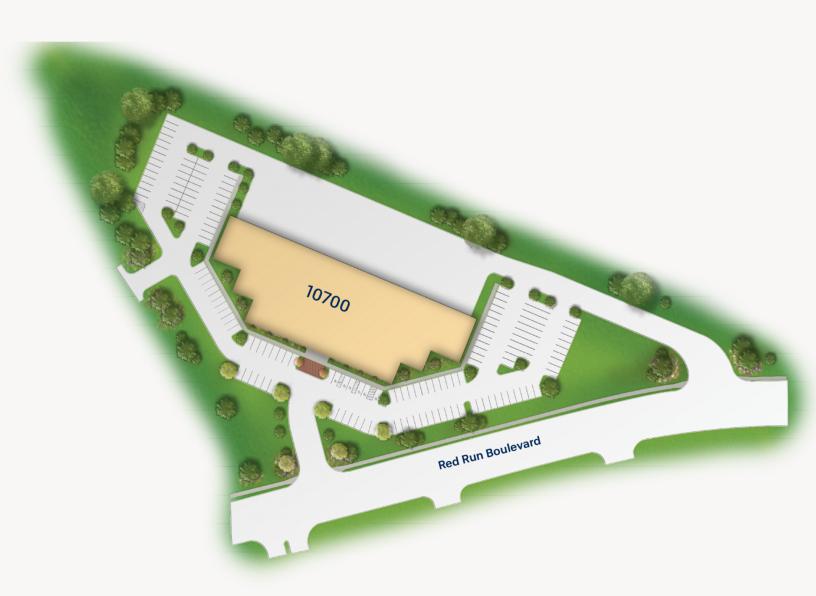

### Site Plan

Red Run Business Park

10700 Red Run Boulevard

1 - Story Office

35,636 SF

"Merritt employees truly love their jobs and consistently deliver solutions in a fast, creative and cost-effective manner."