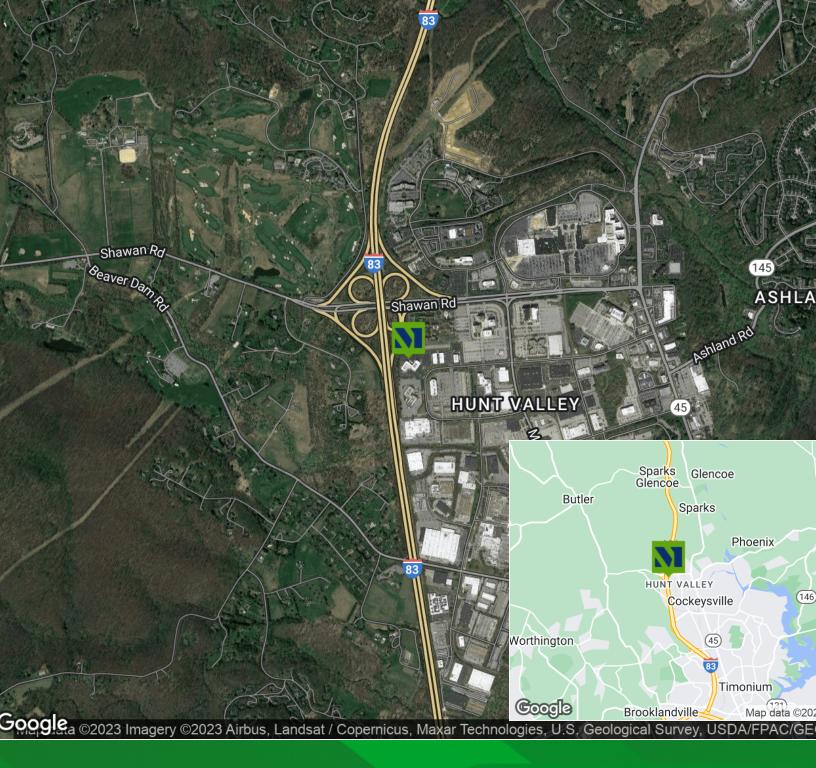

# **SCHILLING GREEN III**

226 SCHILLING CIRCLE, HUNT VALLEY, MD 21031 HUNT VALLEY, MD 21031

X\_\_

11

and a state of the state of the

#### **Surrounding Amenities**

- Bagel Works
- Burger King
- Carrabba's Italian Grill
  Chick-fil-A
- Chipotle
- Coal Fire Pizza
- Courtyard by Marriott
- DSW
- Dunkin' Donuts

- Embassy Suites by Hilton • Giant
- Grabbagreen Food + Juice
- Green Leaf

- Green Leaf
  Holiday Inn Express
  HomeGoods
  Hunt Valley Towne Center Iron Rooster
- Ledo Pizza

- Light Rail Hunt Valley
- M&T Bank
- Marshalls
- McDonald's
- Nalley Fresh Hunt Valley
  Noodles and Company
  Outback Steakhouse
  Panera Bread • Nalley Fresh Hunt Valley

  - Peet's Coffee

- Residence Inn
- Royal Farms
- Starbucks
- Subway
- SunTrust Bank
- Texas RoadhouseThe Greene Turtle
- ULTA Beauty
- Wegman's Supermarket