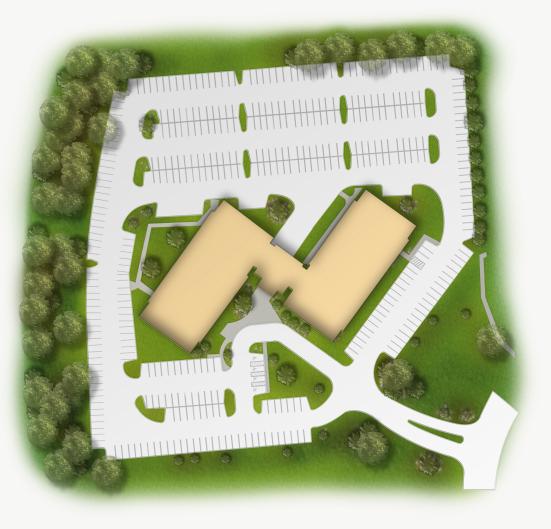

eater R
   Value and Low-E glass, as well as energy-efficient boiler
   package and high-performance lighting. This will
   decrease the building's overall energy consumption.
- Expecting to recycle over 80% of construction waste, diverting construction debris from landfill disposal and reintroducing waste back into usable materials.
- Carbon Dioxide monitoring system & increased ventilation, enhancing the indoor air quality.
- Low-VOC materials used for all adhesives, sealants, paints, coatings, carpet and composite wood used in the building.
- Landscaping with native, drought-tolerant plant species, efficient irrigation heads and weather station, targeting a reduction in irrigation water use by at least 50%.



#### Schilling Green III

226 Schilling Circle

3 - Story Office

98,968 SF





#### **Surrounding Amenities**

- Bagel Works
- Burger King
- Carrabba's Italian Grill
  Chick-fil-A
- Chipotle
- Coal Fire Pizza
- Courtyard by Marriott
- DSW
- Dunkin' Donuts

- Embassy Suites by Hilton • Giant
- Grabbagreen Food + Juice
- Green Leaf

- Green Leaf
  Holiday Inn Express
  HomeGoods
  Hunt Valley Towne Center Iron Rooster
- Ledo Pizza

- Light Rail Hunt Valley
- M&T Bank
- Marshalls
- McDonald's
- Nalley Fresh Hunt Valley
  Noodles and Company
  Outback Steakhouse
  Panera Bread • Nalley Fresh Hunt Valley

  - Peet's Coffee

- Residence Inn
- Royal Farms
- Starbucks
- Subway
- SunTrust Bank
- Texas RoadhouseThe Greene Turtle
- ULTA Beauty
- Wegman's Supermarket



#### **CREATING HOMES FOR BUSINESSES**

Established in 1967, Merritt Properties is a privately held commer