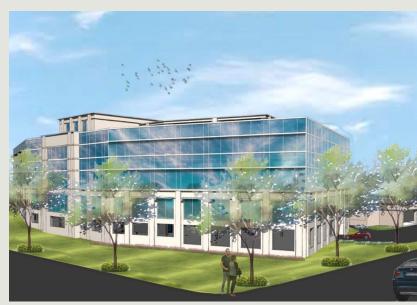

## **Building Information**

- Proposed 90,000 SF, three-story, Class A office building
- Intended for LEED Certification
- Easy access to I-695, I-83 and York Road with close proximity to the light rail system
- · Penthouse community space for building employees
- Access to fitness center and deli in neighboring office buildings
- Efficient and flexible floor plans (+/-29,000 SF/floor)
- 10' finished ceiling height
- Card access security system
- Generous parking ratio of 5/1000 SF, with 50% covered
- On-site owner management

Timonium Three

2026 Greenspring Drive

3- Story Office

90,000 SF

"Merritt was incredibly accommodating. Doing business with a firm that - like ours - emphasizes integrity, quality and customer service was a pleasure."