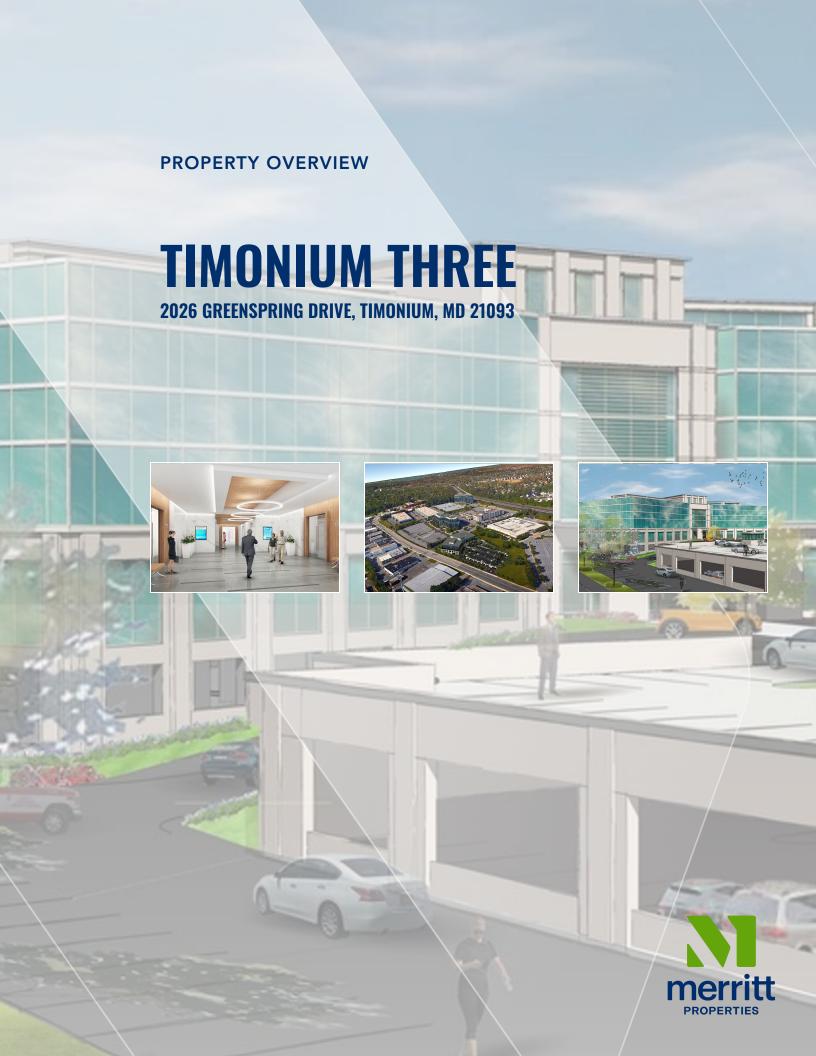

## **Building Information**

- Proposed 90,000 SF, three-story, Class A office building
- Intended for LEED Certification
- Easy access to I-695, I-83 and York Road with close proximity to the light rail system
- · Penthouse community space for building employees
- Access to fitness center and deli in neighboring office buildings
- Efficient and flexible floor plans (+/-29,000 SF/floor)
- 10' finished ceiling height
- Card access security system
- Generous parking ratio of 5/1000 SF, with 50% covered
- On-site owner management

Timonium Three

2026 Greenspring Drive

3- Story Office

90,000 SF

"Merritt was incredibly accommodating. Doing business with a firm that - like ours - emphasizes integrity, quality and customer service was a pleasure."