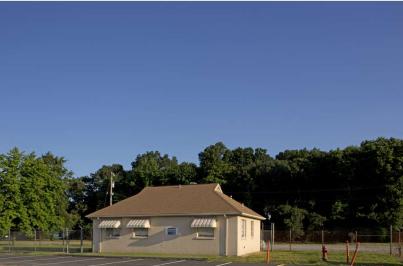

# GRAYS ROAD INDUSTRIAL CENTER

2301 GRAYS ROAD, BALTIMORE, MD 21222

# **Building Information**

- Quick access from I-695 and North Point Boulevard
- Located in the Chesapeake Enterprise Zone
- One industrial-warehouse building totalling 119,345 SF
- Single-story metal construction
- 23 acres of exterior land storage
- 12' to 20' clear ceiling heights
- Docks and drive-ins
- 120/208 volt, 3-phase, 4-wire service
- 10-ton crane
- Public utilities
- Four miles to marine terminal
- Baltimore County, MH-IM zoning: heavy manufacturing, warehouse/distribution, office, trucking, terminal