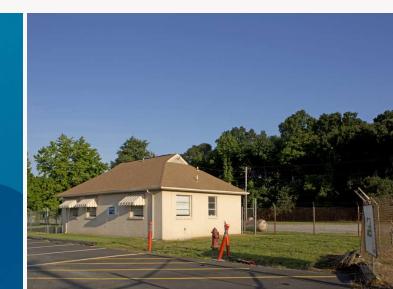

# GRAYS ROAD INDUSTRIAL CENTER

2301 GRAYS ROAD, BALTIMORE, MD 21222

# **Building Information**

- Quick access from I-695 and North Point Boulevard
- Located in the Chesapeake Enterprise Zone
- One industrial-warehouse building totalling 119,345 SF
- Single-story metal construction
- 23 acres of exterior land storage
- 12' to 20' clear ceiling heights
- Docks and drive-ins
- 120/208 volt, 3-phase, 4-wire service
- 10-ton crane
- Public utilities
- Four miles to marine terminal
- Baltimore County, MH-IM zoning: heavy manufacturing, warehouse/distribution, office, trucking, terminal