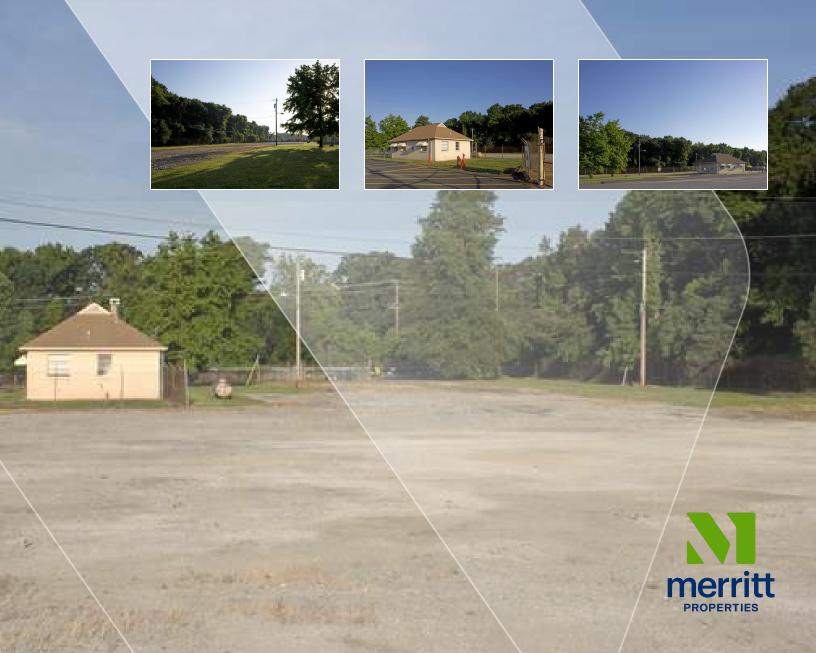

# GRAYS ROAD INDUSTRIAL CENTER

2301 GRAYS ROAD, BALTIMORE, MD 21222

# **Building Information**

- Quick access from I-695 and North Point Boulevard
- Located in the Chesapeake Enterprise Zone
- One industrial-warehouse building totalling 119,345 SF
- Single-story metal construction
- 23 acres of exterior land storage
- 12' to 20' clear ceiling heights
- Docks and drive-ins
- 120/208 volt, 3-phase, 4-wire service
- 10-ton crane
- Public utilities
- Four miles to marine terminal
- Baltimore County, MH-IM zoning: heavy manufacturing, warehouse/distribution, office, trucking, terminal