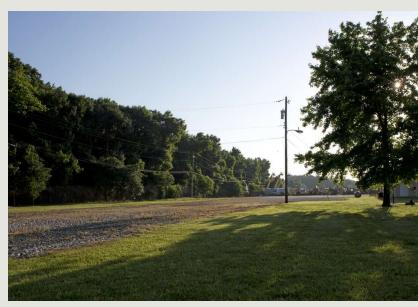

# GRAYS ROAD INDUSTRIAL CENTER

2301 GRAYS ROAD, BALTIMORE, MD 21222

# **Building Information**

- Quick access from I-695 and North Point Boulevard
- Located in the Chesapeake Enterprise Zone
- One industrial-warehouse building totalling 119,345 SF
- Single-story metal construction
- 23 acres of exterior land storage
- 12' to 20' clear ceiling heights
- Docks and drive-ins
- 120/208 volt, 3-phase, 4-wire service
- 10-ton crane
- Public utilities
- Four miles to marine terminal
- Baltimore County, MH-IM zoning: heavy manufacturing, warehouse/distribution, office, trucking, terminal