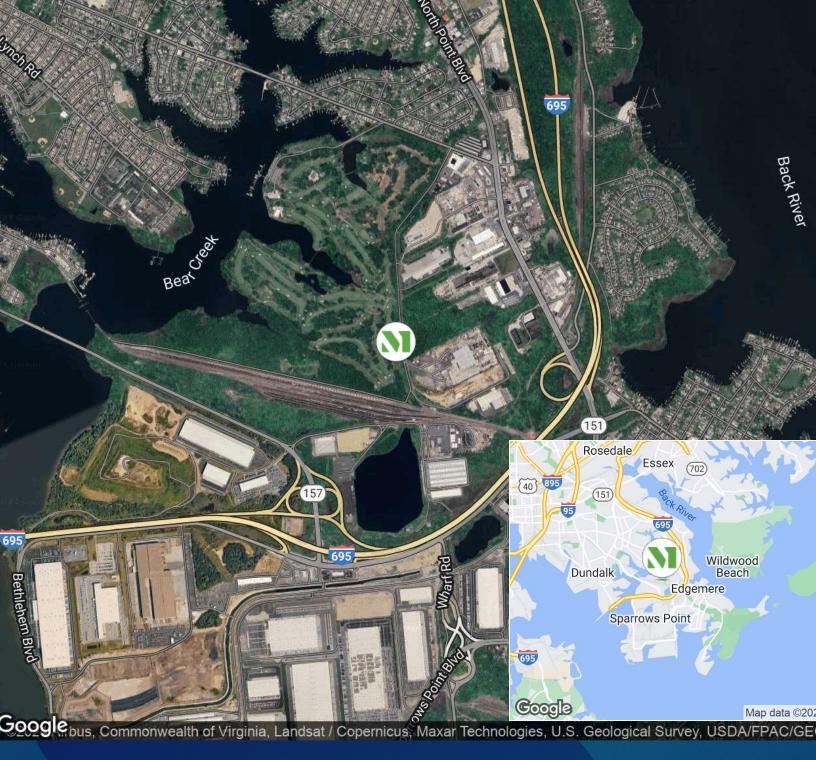

# GRAYS ROAD INDUSTRIAL CENTER

2301 GRAYS ROAD, BALTIMORE, MD 21222

# **Building Information**

- Quick access from I-695 and North Point Boulevard
- Located in the Chesapeake Enterprise Zone
- One industrial-warehouse building totalling 119,345 SF
- Single-story metal construction
- 23 acres of exterior land storage
- 12' to 20' clear ceiling heights
- Docks and drive-ins
- 120/208 volt, 3-phase, 4-wire service
- 10-ton crane
- Public utilities
- Four miles to marine terminal
- Baltimore County, MH-IM zoning: heavy manufacturing, warehouse/distribution, office, trucking, terminal