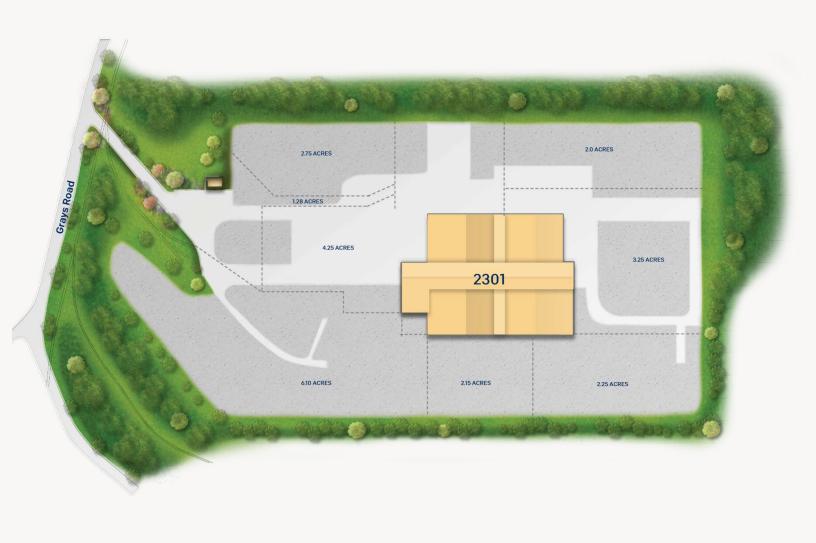

# GRAYS ROAD INDUSTRIAL CENTER

2301 GRAYS ROAD, BALTIMORE, MD 21222

# **Building Information**

- Quick access from I-695 and North Point Boulevard
- Located in the Chesapeake Enterprise Zone
- One industrial-warehouse building totalling 119,345 SF
- Single-story metal construction
- 23 acres of exterior land storage
- 12' to 20' clear ceiling heights
- Docks and drive-ins
- 120/208 volt, 3-phase, 4-wire service
- 10-ton crane
- Public utilities
- Four miles to marine terminal
- Baltimore County, MH-IM zoning: heavy manufacturing, warehouse/distribution, office, trucking, terminal