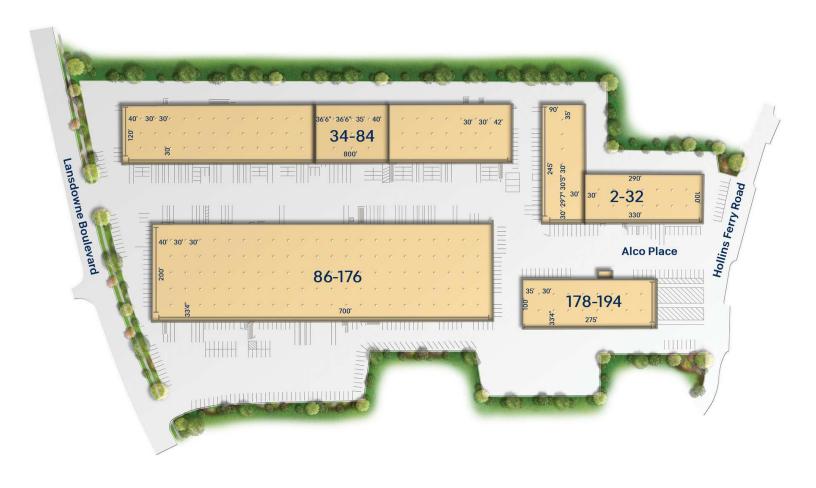

# LANSDOWNE INDUSTRIAL PARK 3

178-194 ALCO PLACE, BALTIMORE, MD 21227

# **Building Information**

Minutes from I-695, I-95 and I-295
Four buildings totaling 309,500 SF
Located in the Southwest Baltimore County Enterprise Zone
One-story brick construction
Comcast service available
18' - 20' clear ceiling heights
Docks and drive-ins
120/208 volt, 3-phase, 4-wire service
Gas heat/public utilities
Ample parking
Baltimore County, ML zoning: manufacturing light,
warehousing, office