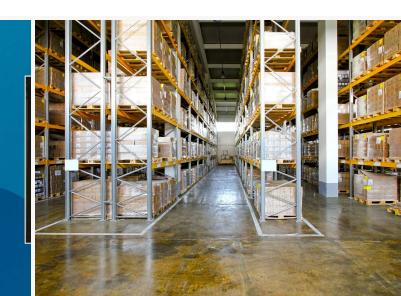

# **Building Information**

Minutes from I-695, I-95 and I-295
Four buildings totaling 309,500 SF
Located in the Southwest Baltimore County Enterprise Zone
One-story brick construction
Comcast service available
18' - 20' clear ceiling heights
Docks and drive-ins
120/208 volt, 3-phase, 4-wire service
Gas heat/public utilities
Ample parking
Baltimore County, ML zoning: manufacturing light,
warehousing, office