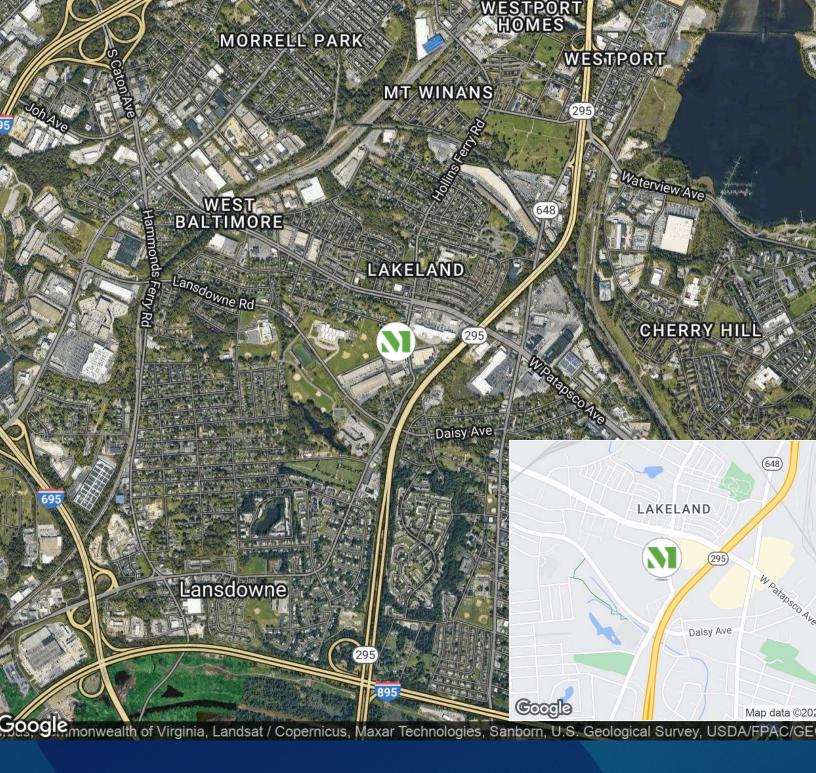

# LANSDOWNE INDUSTRIAL PARK 3

178-194 ALCO PLACE, BALTIMORE, MD 21227

# **Building Information**

Minutes from I-695, I-95 and I-295
Four buildings totaling 309,500 SF
Located in the Southwest Baltimore County Enterprise Zone
One-story brick construction
Comcast service available
18' - 20' clear ceiling heights
Docks and drive-ins
120/208 volt, 3-phase, 4-wire service
Gas heat/public utilities
Ample parking
Baltimore County, ML zoning: manufacturing light,
warehousing, office